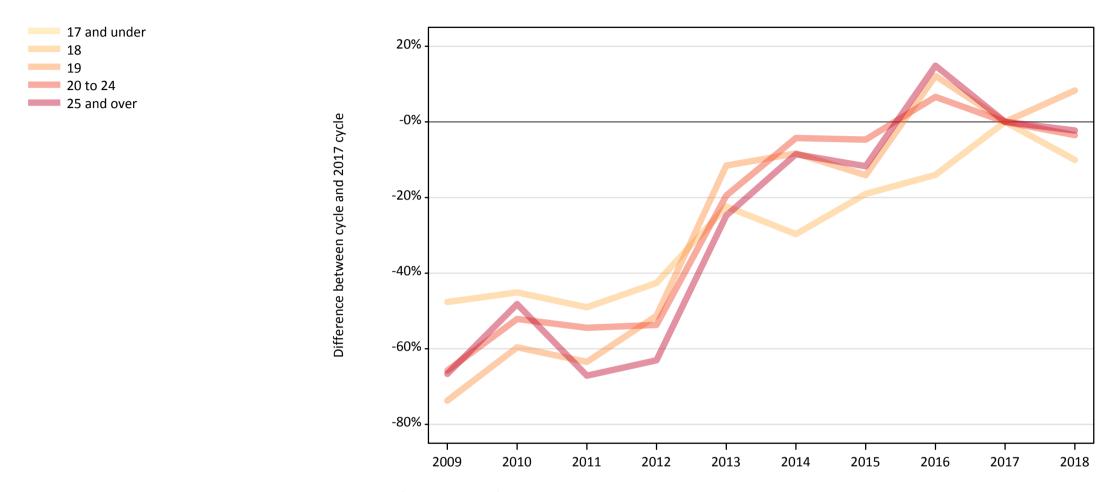

### CB.8 Placed applicants to nursing from Northern Ireland by age group at 6 days after A level results day

Selected age groups: difference between cycle and 2017 cycle

| Domicile of applicant Age group |              | 2009 | 2010 | 2011 | 2012 | 2013 | 2014 | 2015 | 2016 | 2017 | 2018 |
|---------------------------------|--------------|------|------|------|------|------|------|------|------|------|------|
| Northern Ireland                | 17 and under |      |      |      |      |      |      |      |      |      |      |
|                                 | 18           | -48% | -45% | -49% | -43% | -22% | -30% | -19% | -14% | 0%   | -10% |
|                                 | 19           | -74% | -60% | -63% | -51% | -12% | -8%  | -14% | 12%  | 0%   | 8%   |
|                                 | 20 to 24     | -66% | -52% | -54% | -54% | -19% | -4%  | -5%  | 7%   | 0%   | -4%  |
|                                 | 25 and over  | -67% | -48% | -67% | -63% | -25% | -9%  | -12% | 15%  | 0%   | -2%  |

#### **CB.6 Placed applicants to nursing from Northern Ireland by age group at 6 days after A level results day** Selected age groups: difference between cycle and 2017 cycle