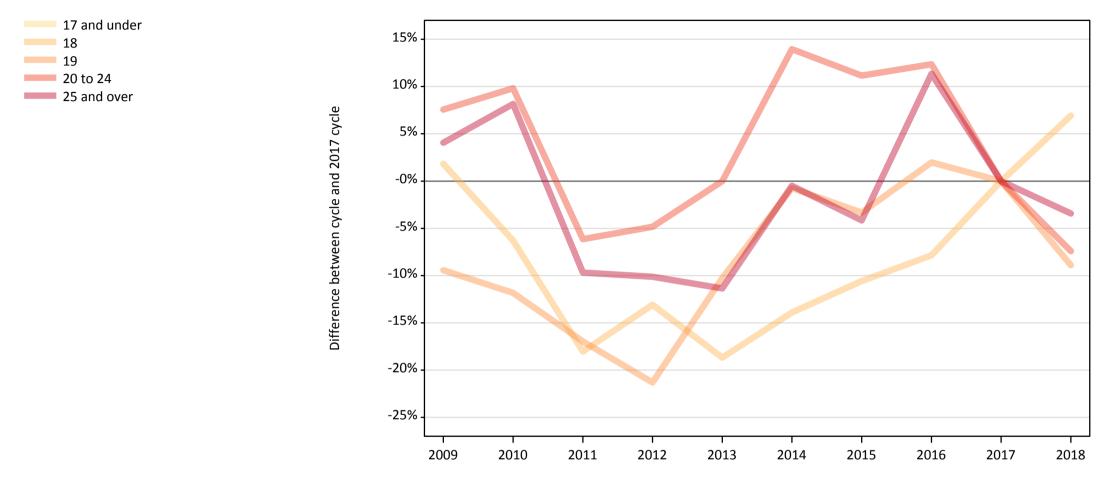

#### **CB.3 Placed applicants to nursing from England by age group at 6 days after A level results day** Selected age groups: difference between cycle and 2017 cycle

## CB.5 Placed applicants to nursing from England by age group at 6 days after A level results day

Selected age groups: difference between cycle and 2017 cycle

| Domicile of applicant Age group |              | 2009  | 2010  | 2011 | 2012 | 2013 | 2014 | 2015 | 2016 | 2017 | 2018 |
|---------------------------------|--------------|-------|-------|------|------|------|------|------|------|------|------|
| England                         | 17 and under | 2367% | 1150% | 300% |      |      | -17% |      |      | 0%   | -17% |
|                                 | 18           | 2%    | -6%   | -18% | -13% | -19% | -14% | -11% | -8%  | 0%   | 7%   |
|                                 | 19           | -9%   | -12%  | -17% | -21% | -10% | -1%  | -3%  | 2%   | 0%   | -9%  |
|                                 | 20 to 24     | 8%    | 10%   | -6%  | -5%  | 0%   | 14%  | 11%  | 12%  | 0%   | -7%  |
|                                 | 25 and over  | 4%    | 8%    | -10% | -10% | -11% | -0%  | -4%  | 11%  | 0%   | -3%  |