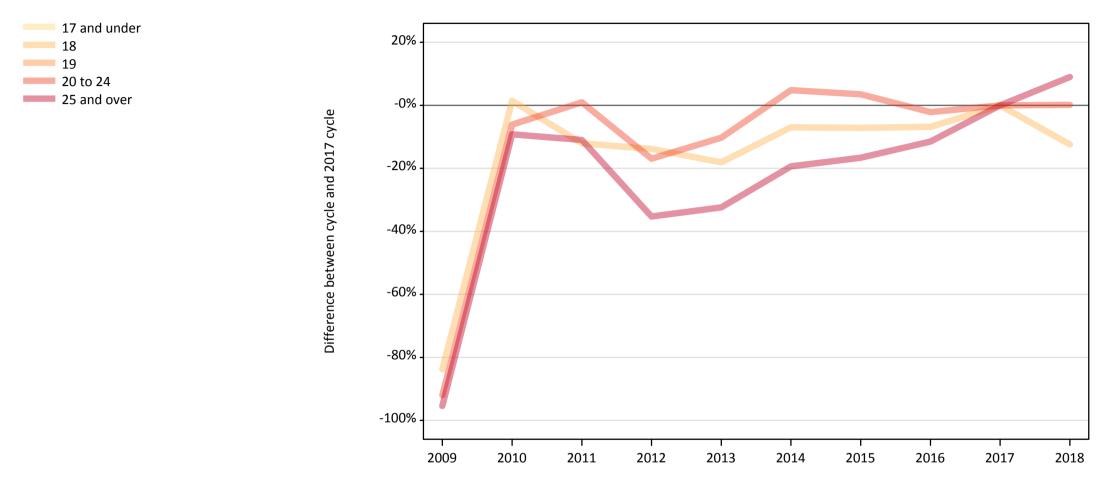

### CB.11 Placed applicants to nursing from Scotland by age group at 6 days after A level results day

Selected age groups: difference between cycle and 2017 cycle

| Domicile of applican | t Age group  | 2009 | 2010 | 2011 | 2012 | 2013 | 2014 | 2015 | 2016 | 2017 | 2018 |
|----------------------|--------------|------|------|------|------|------|------|------|------|------|------|
| Scotland             | 17 and under |      | 95%  | 10%  | 0%   | -5%  | -19% | -43% | -24% | 0%   | -33% |
|                      | 18           | -84% | 1%   | -12% | -14% | -18% | -7%  | -7%  | -7%  | 0%   | -12% |
|                      | 19           | -91% | 6%   | -1%  | -5%  | 0%   | 8%   | 2%   | 12%  | 0%   | 2%   |
|                      | 20 to 24     | -92% | -6%  | 1%   | -17% | -10% | 5%   | 3%   | -2%  | 0%   | 0%   |
|                      | 25 and over  | -95% | -9%  | -11% | -35% | -32% | -19% | -17% | -12% | 0%   | 9%   |

#### **CB.9 Placed applicants to nursing from Scotland by age group at 6 days after A level results day** Selected age groups: difference between cycle and 2017 cycle