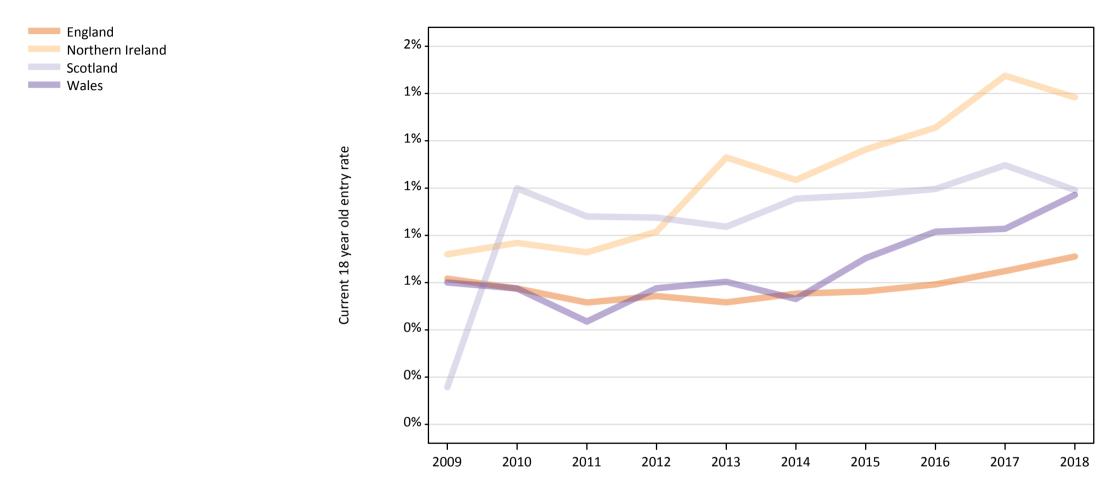

#### **CB.15 Entry rates to nursing for 18 year olds by UK country of domicile: 6 days after A level results day** Placed 18 year old applicants as a proportion of the 18 year old population

### **CB.16 Entry rates to nursing for 18 year olds by UK country of domicile: 6 days after A level results day** Placed 18 year old applicants as a proportion of the 18 year old population

| Domicile of applicant | t Age group | 2009 | 2010 | 2011 | 2012 | 2013 | 2014 | 2015 | 2016 | 2017 | 2018 |
|-----------------------|-------------|------|------|------|------|------|------|------|------|------|------|
| England               | 18          | 0.6% | 0.6% | 0.5% | 0.5% | 0.5% | 0.6% | 0.6% | 0.6% | 0.6% | 0.7% |
| Northern Ireland      | 18          | 0.7% | 0.8% | 0.7% | 0.8% | 1.1% | 1.0% | 1.2% | 1.3% | 1.5% | 1.4% |
| Scotland              | 18          | 0.2% | 1.0% | 0.9% | 0.9% | 0.8% | 1.0% | 1.0% | 1.0% | 1.1% | 1.0% |
| Wales                 | 18          | 0.6% | 0.6% | 0.4% | 0.6% | 0.6% | 0.5% | 0.7% | 0.8% | 0.8% | 1.0% |