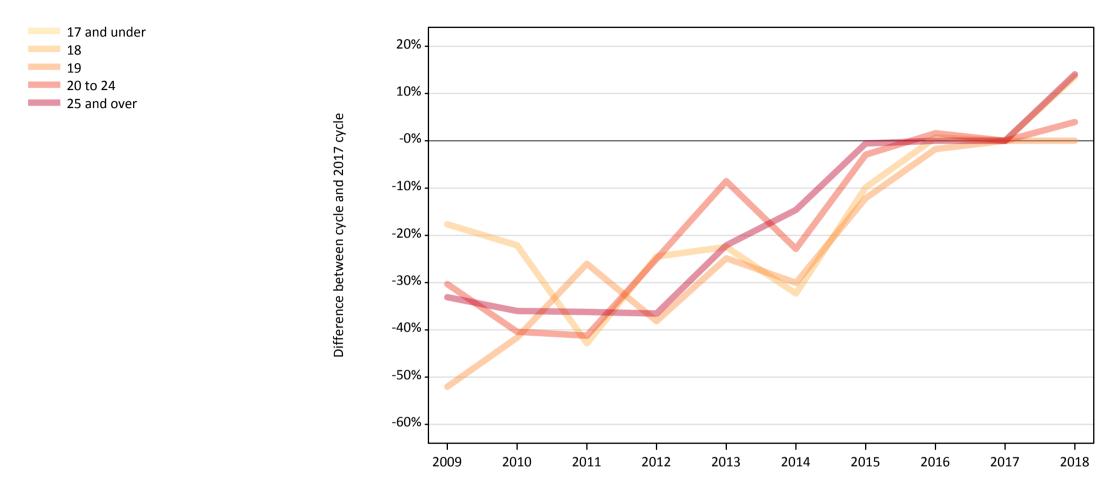

### CB.14 Placed applicants to nursing from Wales by age group at 6 days after A level results day

Selected age groups: difference between cycle and 2017 cycle

| Domicile of applicant | t Age group  | 2009 | 2010 | 2011 | 2012 | 2013 | 2014 | 2015 | 2016 | 2017 | 2018 |
|-----------------------|--------------|------|------|------|------|------|------|------|------|------|------|
| Wales                 | 17 and under |      |      |      |      |      |      |      |      |      |      |
|                       | 18           | -18% | -22% | -43% | -24% | -22% | -32% | -10% | 1%   | 0%   | 14%  |
|                       | 19           | -52% | -42% | -26% | -38% | -25% | -30% | -12% | -2%  | 0%   | 0%   |
|                       | 20 to 24     | -30% | -40% | -41% | -25% | -9%  | -23% | -3%  | 2%   | 0%   | 4%   |
|                       | 25 and over  | -33% | -36% | -36% | -37% | -22% | -15% | -1%  | 0%   | 0%   | 14%  |

#### **CB.12** Placed applicants to nursing from Wales by age group at 6 days after A level results day Selected age groups: difference between cycle and 2017 cycle