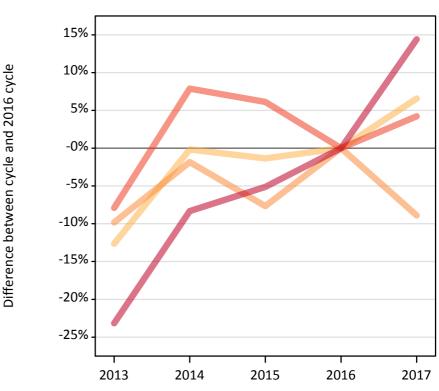

## **CB.6 Placed applicants to nursing from Northern Ireland by age group at 7 days after A level results day** Selected age groups: difference between cycle and 2016 cycle

# CB.8 Placed applicants to nursing from Northern Ireland by age group at 7 days after A level results day

Selected age groups: difference between cycle and 2016 cycle

| Domicile of applicant | Age group   | 2013 | 2014 | 2015 | 2016 | 2017 |
|-----------------------|-------------|------|------|------|------|------|
| Northern Ireland      | 18          | -9%  | -18% | -6%  | 0%   | 15%  |
|                       | 19          | -22% | -18% | -23% | 0%   | -9%  |
|                       | 20 to 24    | -23% | -8%  | -10% | 0%   | -5%  |
|                       | 25 and over | -33% | -19% | -23% | 0%   | -13% |