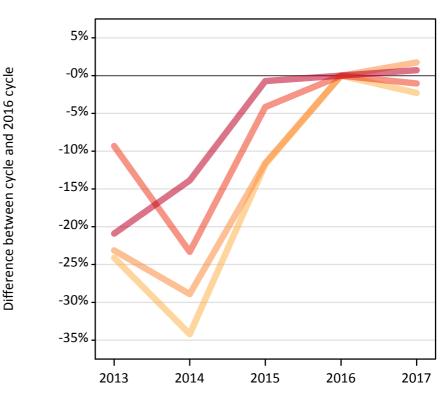

#### **CB.12 Placed applicants to nursing from Wales by age group at 7 days after A level results day** Selected age groups: difference between cycle and 2016 cycle

# CB.14 Placed applicants to nursing from Wales by age group at 7 days after A level results day

Selected age groups: difference between cycle and 2016 cycle

| Domicile of applicant | Age group   | 2013 | 2014 | 2015 | 2016 | 2017 |
|-----------------------|-------------|------|------|------|------|------|
| Wales                 | 18          | -24% | -34% | -12% | 0%   | -2%  |
|                       | 19          | -23% | -29% | -12% | 0%   | 2%   |
|                       | 20 to 24    | -9%  | -23% | -4%  | 0%   | -1%  |
|                       | 25 and over | -21% | -14% | -1%  | 0%   | 1%   |