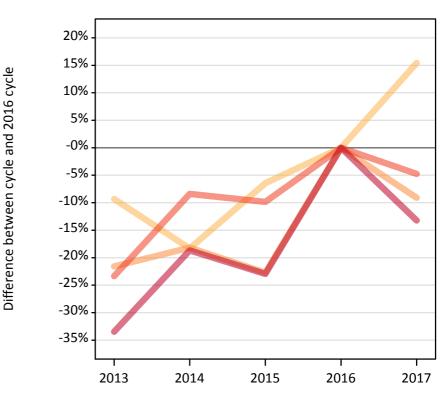

## **CB.6 Placed applicants to nursing from Northern Ireland by age group at 7 days after A level results day** Selected age groups: difference between cycle and 2016 cycle

# CB.8 Placed applicants to nursing from Northern Ireland by age group at 7 days after A level results day

Selected age groups: difference between cycle and 2016 cycle

| Domicile of applicant | Age group   | 2013 | 2014 | 2015 | 2016 | 2017 |
|-----------------------|-------------|------|------|------|------|------|
| Northern Ireland      | 18          | -9%  | -18% | -6%  | 0%   | 15%  |
|                       | 19          | -22% | -18% | -23% | 0%   | -9%  |
|                       | 20 to 24    | -23% | -8%  | -10% | 0%   | -5%  |
|                       | 25 and over | -33% | -19% | -23% | 0%   | -13% |