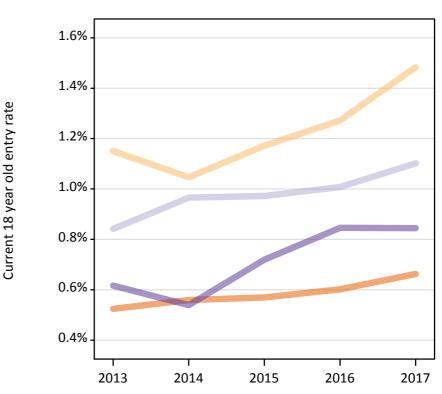

## **CB.15 Entry rates to nursing for 18 year olds by UK country of domicile: 7 days after A level results day** Placed 18 year old applicants as a proportion of the 18 year old population

## **CB.16 Entry rates to nursing for 18 year olds by UK country of domicile: 7 days after A level results day** Placed 18 year old applicants as a proportion of the 18 year old population

| Domicile of applicant | Age group | 2013 | 2014 | 2015 | 2016 | 2017 |
|-----------------------|-----------|------|------|------|------|------|
| England               | 18        | 0.5% | 0.6% | 0.6% | 0.6% | 0.7% |
| Northern Ireland      | 18        | 1.2% | 1.0% | 1.2% | 1.3% | 1.5% |
| Scotland              | 18        | 0.8% | 1.0% | 1.0% | 1.0% | 1.1% |
| Wales                 | 18        | 0.6% | 0.5% | 0.7% | 0.8% | 0.8% |