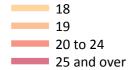

## **CB.3 Placed applicants to nursing from England by age group at 7 days after A level results day** Selected age groups: difference between cycle and 2016 cycle

# CB.5 Placed applicants to nursing from England by age group at 7 days after A level results day

Selected age groups: difference between cycle and 2016 cycle

| Domicile of applicant | Age group   | 2013 | 2014 | 2015 | 2016 | 2017 |
|-----------------------|-------------|------|------|------|------|------|
| England               | 18          | -12% | -7%  | -3%  | 0%   | 9%   |
|                       | 19          | -12% | -3%  | -5%  | 0%   | -2%  |
|                       | 20 to 24    | -10% | 2%   | -1%  | 0%   | -11% |
|                       | 25 and over | -20% | -10% | -13% | 0%   | -10% |