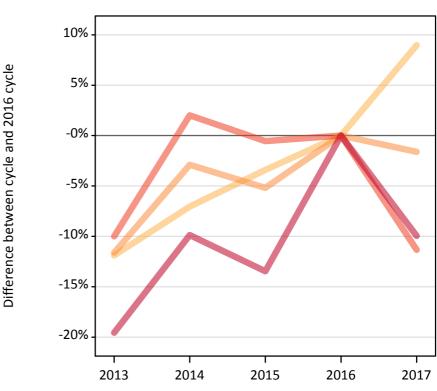

## **CB.3 Placed applicants to nursing from England by age group at 7 days after A level results day** Selected age groups: difference between cycle and 2016 cycle

# CB.5 Placed applicants to nursing from England by age group at 7 days after A level results day

Selected age groups: difference between cycle and 2016 cycle

| Domicile of applicant | Age group   | 2013 | 2014 | 2015 | 2016 | 2017 |
|-----------------------|-------------|------|------|------|------|------|
| England               | 18          | -12% | -7%  | -3%  | 0%   | 9%   |
|                       | 19          | -12% | -3%  | -5%  | 0%   | -2%  |
|                       | 20 to 24    | -10% | 2%   | -1%  | 0%   | -11% |
|                       | 25 and over | -20% | -10% | -13% | 0%   | -10% |