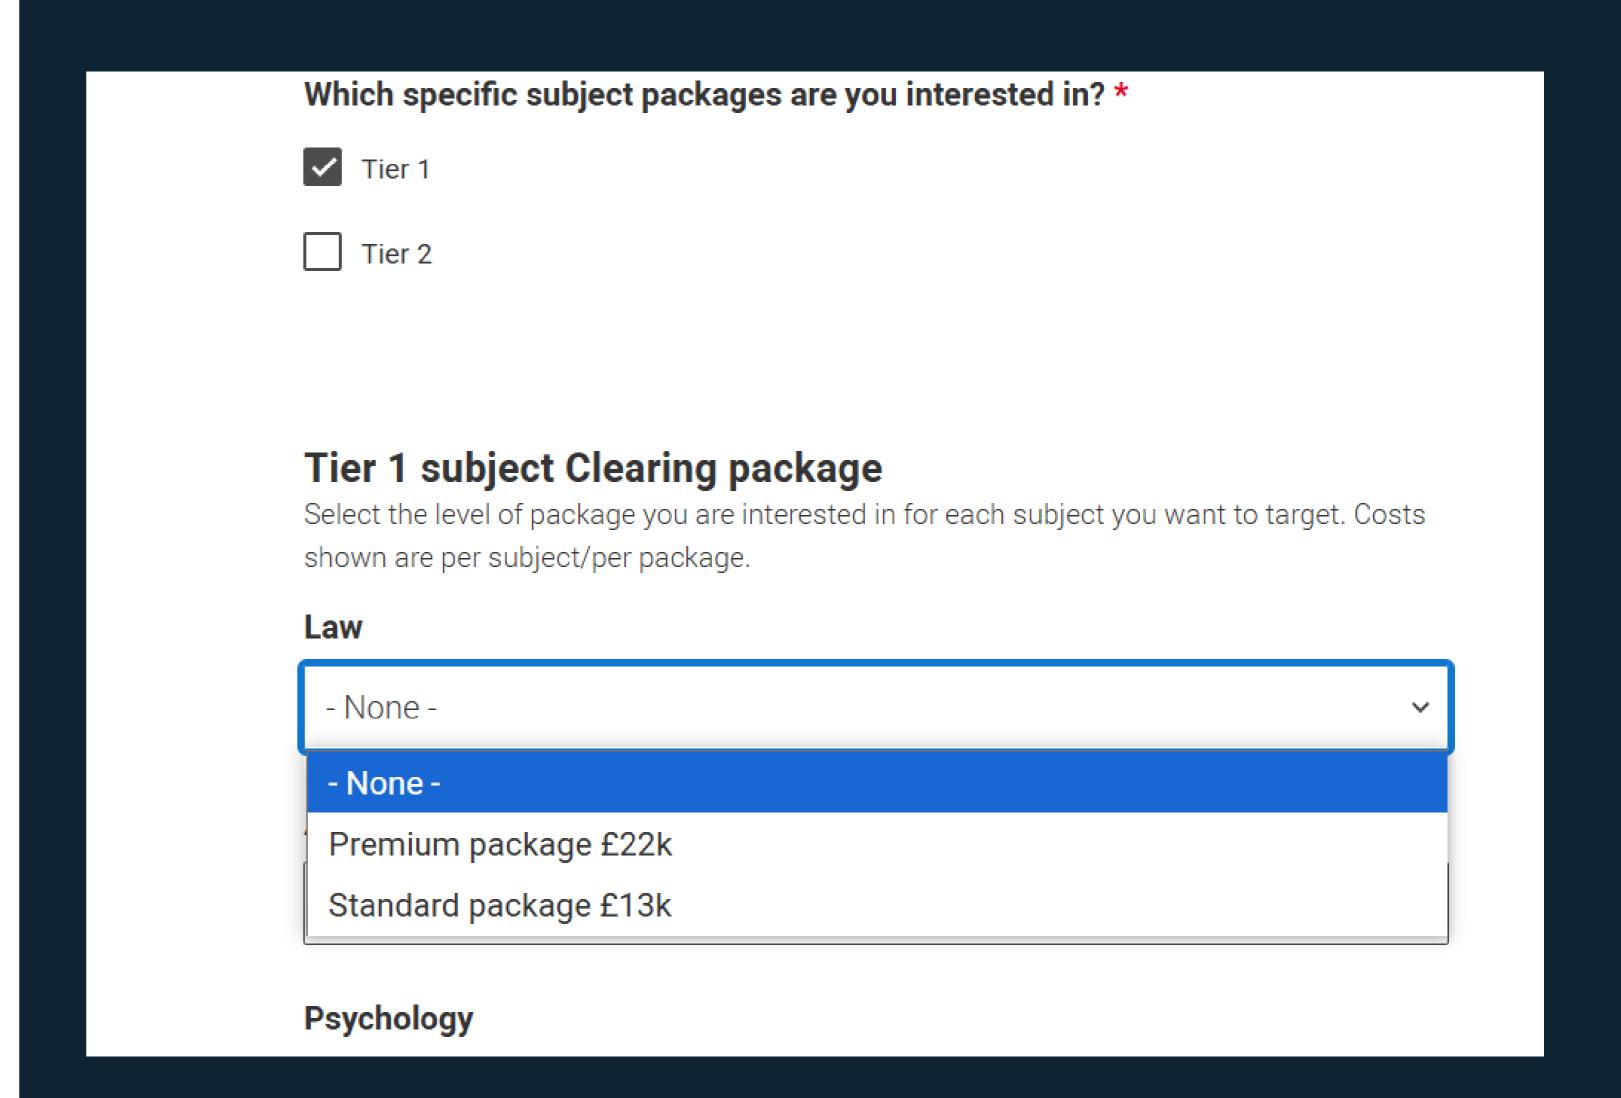

### HOW DO I SELECT SUBJECT PACKAGES?

When selecting a subject package you will select 'Tier 1' or 'Tier 2'. You will then select the subject package through the drop-down menu.