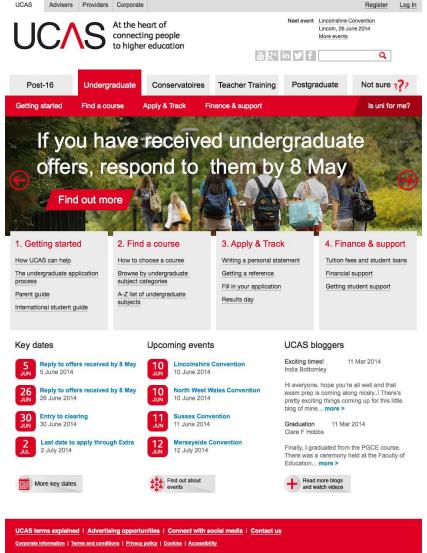

#### UCAS.com update – Q4 2014

- Fixed main image
- Editable main text messaging
- Key content based on user needs
- Retain main structure throughout
- Use of concertinas to display specific information such as international/mature/part-time