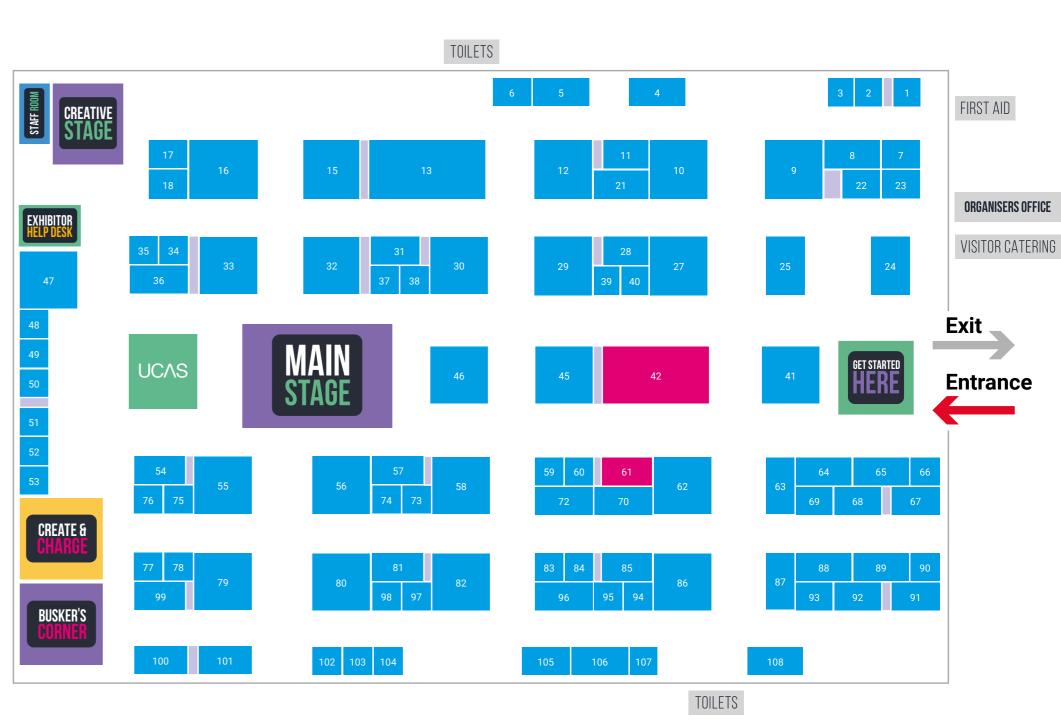

and Languages Idavensbourne University London Iniversity of Reading Idobert Gordon University Idose Bruford College Idoyal Academy of Dance Idoyal Central School of Speech and Drama Idoyal Conservatoire of Scotland Idone Iniversity of Salford Idone Iniversity Idone Id | 29 12 65 66 53 78 86 15 2 94 50 102 103 27 |

#### 36 University of Sunderland 91 Teesside University Trinity Laban Conservatoire 104 of Music and Dance University of Wales Trinity Saint David 45 University of West London 79 University of Wolverhampton 80 University of Worcester 100 **UWE Bristol** 92 WaterBear | The College of Music 48 4 Wrexham University

38

7

## EMPLOYEES AND APPRENTICESHIPS

York School of Art

York St John University

World Skills UK 42

### **INFORMATION & ADVICE**

UCAS

18

46

99

### NOTES:





Universities & Colleges

Information & Advice

Create & Charge Main Stage

Creative Stage

Busker's Corner

Employees and Apprenticeships

# YOUR FUTURE STARTS HERE

### **EXPLORE THE POSSIBILITIES**

This is your chance to discover new opportunities and speak to a wide variety of universities, colleges and conservatoires. Ask questions, and lots of them!

## GET EXPERT ADVICE

Find out about all of your options after school or college. Head to the UCAS stand where you can talk to a careers adviser, UCAS experts and current apprentices.

Design & Digital

design, games design, graphic design and more

Join us in the new UK hub for film, television, animation, UX

**Arts Building** 

Featuring cutting edge facilities and industry standard tech including:

Virtual Reality Production Studio