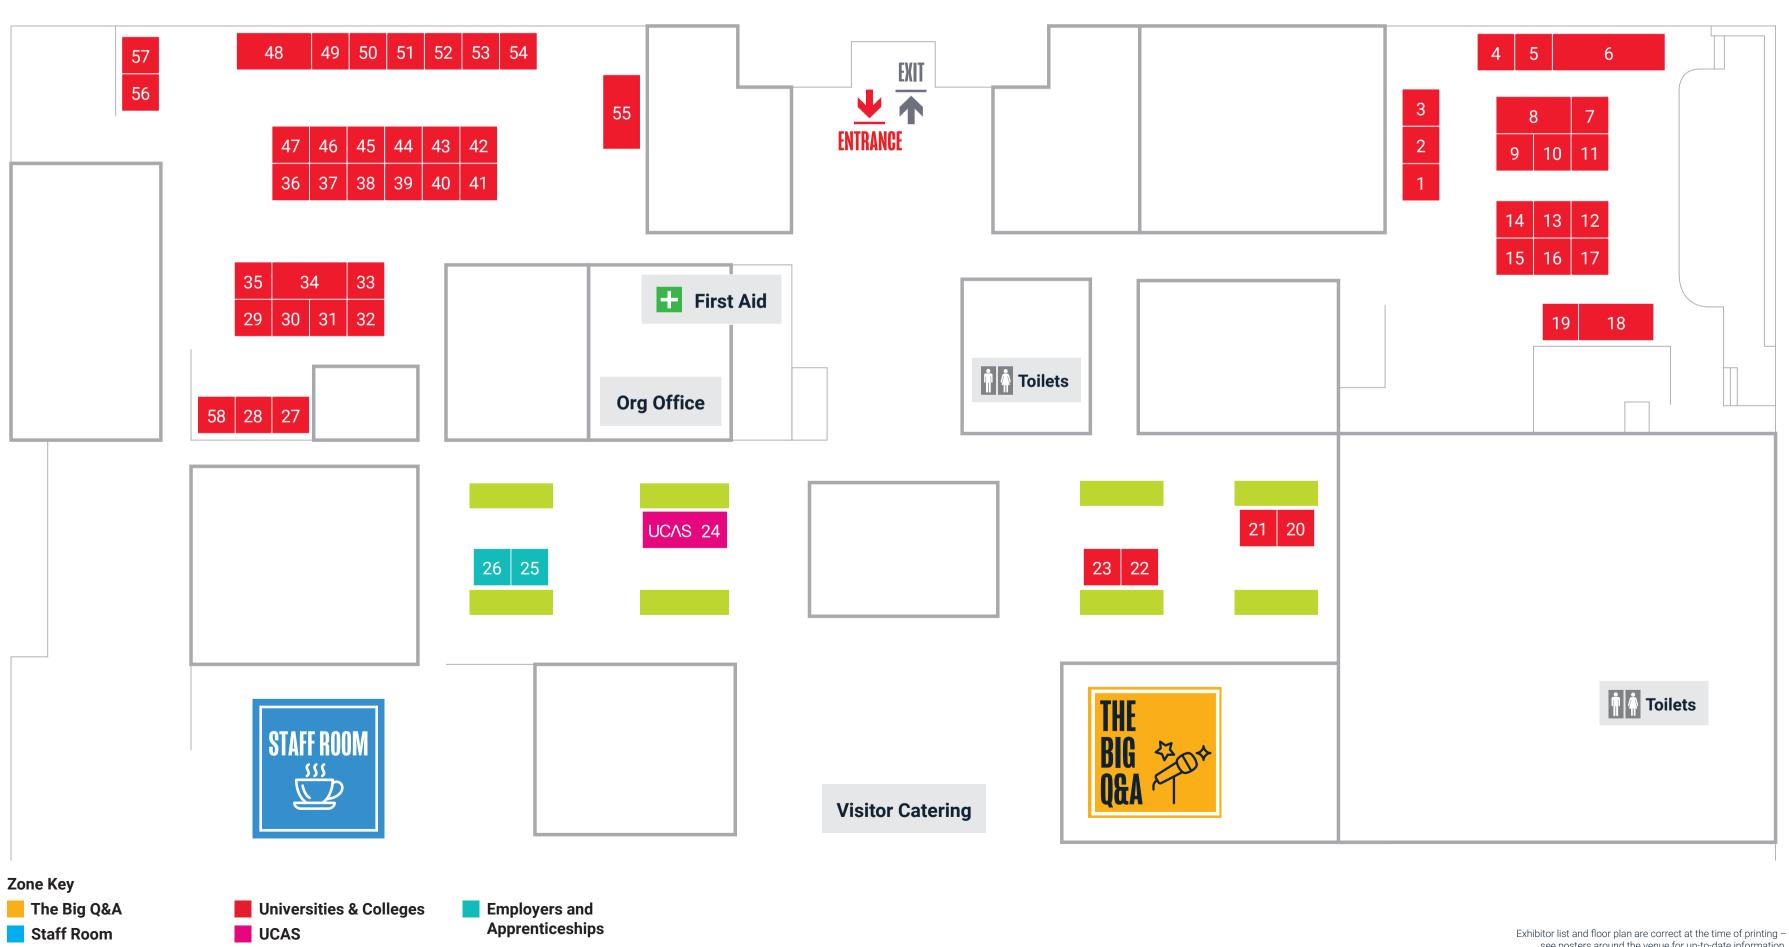

### **GET STARTED** HERE

Head straight to the Get Started Here zone to find out who's here, what's on offer, and for some advice on the all-important questions to ask.

# WHAT'S ON STAGE?

## FRIDAY 18 OCTOBER: THE BIG Q&A - LINE UP

| 09.50 - 09.55 | The Big Q&A: What's on and what to ask                         |
|---------------|----------------------------------------------------------------|
| 10.00 - 10.15 | Your options explained: How to figure out what's right for you |
| 10.20 - 10.35 | Personal statements                                            |
| 10.40 - 10.55 | What is an apprenticeship and is it right for me?              |
| 11.00 - 11.15 | How to stand out: UCAS application and personal statement tips |
| 11.20 - 11.35 | Choosing the right course and University for you               |
| 11.40 - 11.45 | The Big Q&A: What's on and what to ask                         |
| 11.50 - 12.05 | Your options explained: How to figure out what's right for you |
| 12.10 - 12.25 | Student Finance explained                                      |
| 12.30 - 12.45 | What is an apprenticeship and is it right for me?              |
| 12.50 - 13.05 | How to stand out: UCAS application and personal statement tips |
| 13.10 - 13.15 | The Big Q&A: What's on and what to ask                         |
| 13.20 - 13.35 | Your options explained: How to figure out what's right for you |
| 13.40 - 13.55 | How to stand out: UCAS application and personal statement tips |

# DISCOVER THE POSSIBILITIES

Find out about all of your options after school or college. Head to the UCAS stand and The Big Q&A stage to hear from the experts and discover courses, apprenticeships, and all kinds of careers.

## **LISTEN TO TALKS**

We've got a packed line-up at The Big Q&A and Subject Talks stages. Hear about different course areas. Listen to students and apprentices. Find the answers to your questions. Learn more about your choices, how to research your options, and how to apply.