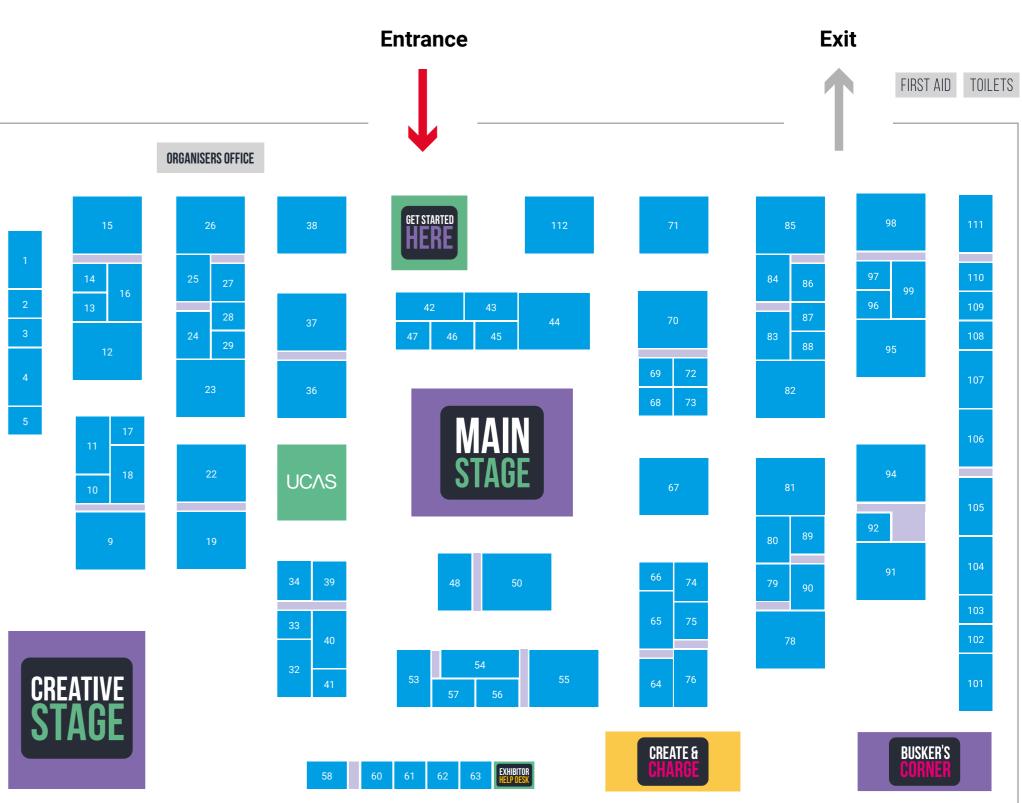

### **EXPLORE THE POSSIBILITIES**

This is your chance to discover new opportunities and speak to a wide variety of universities, colleges and conservatoires. Ask questions, and lots of them!

## GET EXPERT ADVICE

Find out about all of your options after school or college. Head to the UCAS stand where you can talk to a careers adviser, UCAS experts and current apprentices.

### JOIN LIVE TALKS **AND WORKSHOPS**

Discover creative courses and careers and get a taste of what they have to offer to help you decide on your next steps.