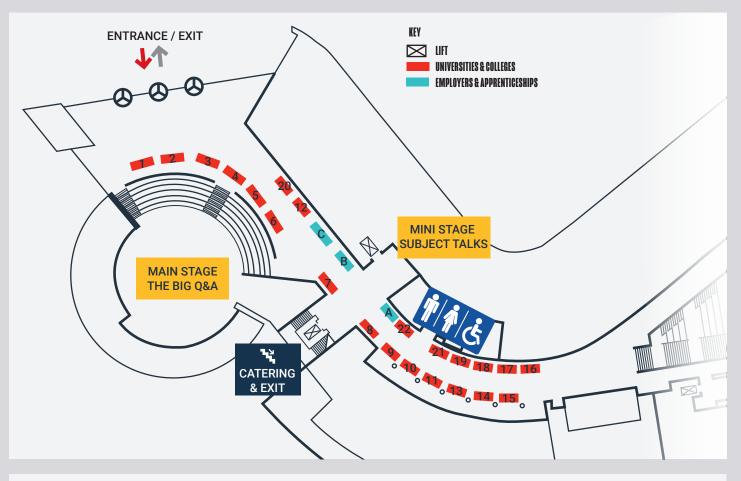

## **\$39ATS NO S'TAHW**

## **WHO WILL YOU TALK TO FIRST? GET READY TO ASK YOUR QUESTIONS.**

### **UNIVERSITIES & COLLEGES**

| University of Aberdeen                  | 6  |
|-----------------------------------------|----|
| Abertay University                      | 15 |
| University of Dundee                    | 18 |
| The University of Edinburgh             | 7  |
| Edinburgh Napier University             | 9  |
| University of Glasgow                   | 10 |
| Glasgow Caledonian University           | 8  |
| The Glasgow School of Art               | 5  |
| Heriot-Watt University                  | 16 |
| University of the Highlands and Islands |    |
| (UHI)                                   | 2  |
| Imperial College London                 | 17 |
| North East Scotland College             | 11 |
| University of Plymouth                  | 4  |
| Queen Margaret University, Edinburgh    | 14 |

Robert Gordon University

| Jniversity of St Andrews                   | 22                   |
|--------------------------------------------|----------------------|
| Jniversity of Stirling                     | 13                   |
| Jniversity of Strathclyde                  | 19                   |
| Trinity Laban Conservatoire of Mu<br>Dance | isic and<br><b>3</b> |
| Jniversity of the West of Scotland         | 1                    |

## **EMPLOYERS** & **PPRENTICESHIPS**

12

21

| Royal Air Force |  |
|-----------------|--|
| Royal Navy      |  |
| The Army        |  |

Α

В

С

### **INFORMATION AND** ADVICE

Skills Development Scotland

UCAS Featuring Skills Development Scotland 20

Exhibitor list and floor plan are correct at the time of printing - see posters around the venue for up-to-date information.