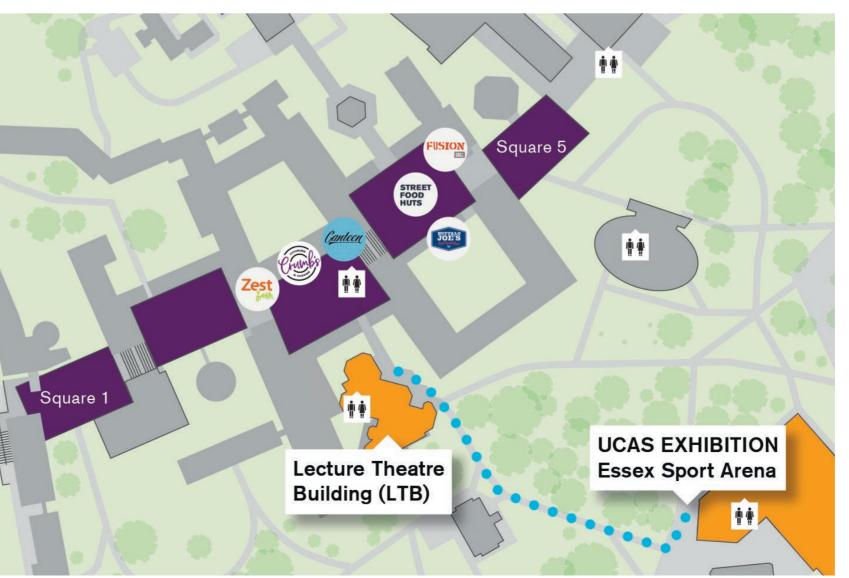

-----|----------|
| 1.50pm – 2.20pm | Paramedic Science                              | LTB 9    |
| 1.50pm – 2.20pm | Sociology and Criminology                      | LTB 7    |
| 1.50pm – 2.20pm | Computer Science and Electronic<br>Engineering | LTB 2    |
| 1.50pm – 2.20pm | Literature and Creative Writing                | LTB 8    |

<sup>\*</sup>This programme is correct at the time of printing

#### Key

LTB Lecture Theatre Building



### READY FOR YOUR MISSION?

- ► DON'T KNOW WHAT YOU WANT TO DO NEXT?
- ► GOT A SUBJECT YOU WANT TO STUDY?
- ► HAVE A CAREER IN MIND ALREADY?
- ► WANT TO KNOW HOW TO START APPLYING?

Not sure what questions you should ask today? Pick up the Mission Card that's relevant to you at the UCAS stand or Get Started Here zone, and talk to different experts.