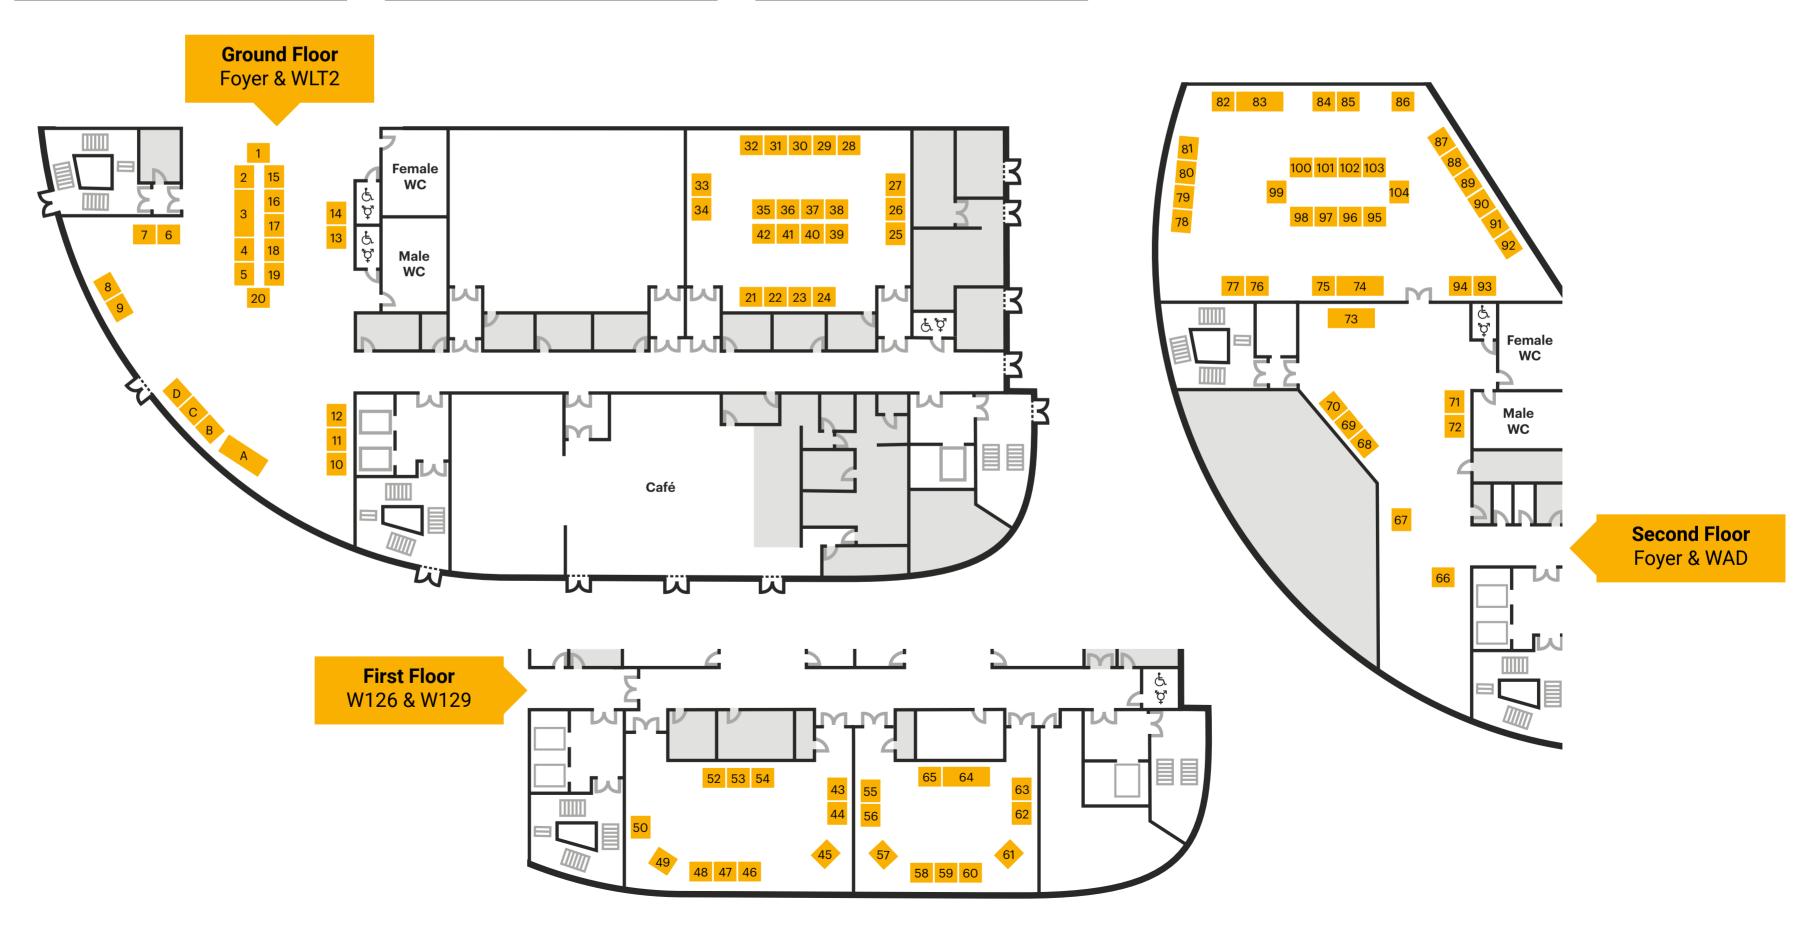

1

#### **GET STARTED HERE**

Head straight to the Get Started Here zone to get advice on what might inspire you and things to ask at the different stands. 2

#### **ASK QUESTIONS**

Talk to universities, colleges, employers, UCAS experts, current students, and apprentices to get the answers to your questions.

3

#### HEAR FROM THE EXPERTS

Find the answers to your questions. Listen to talks, experts, and students at The Big Q&A and Subject Talks stages.