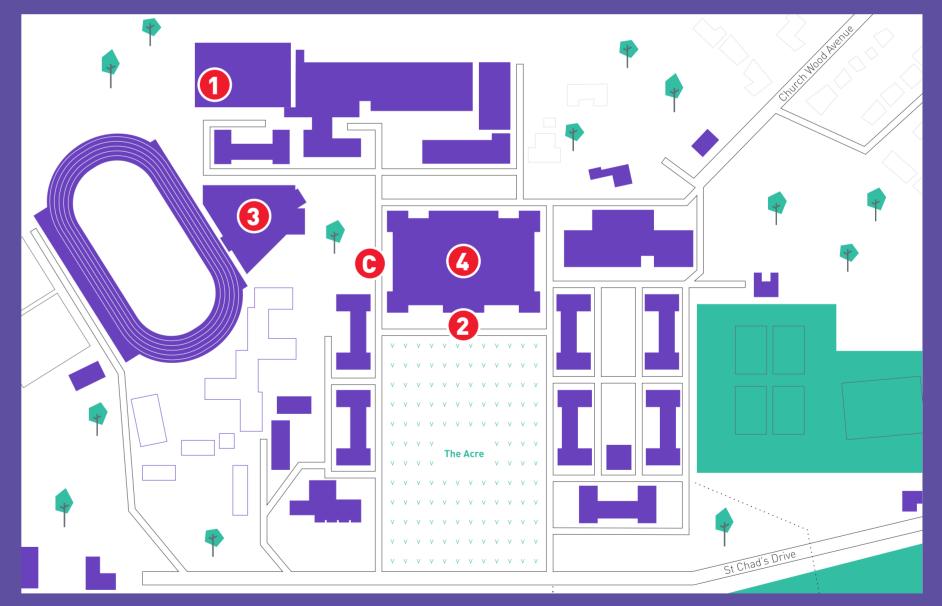

### **CAMPUS MAP**

#### **Exhibition & Refreshments**

1. Main Exhibition Hall

Registration Exhibition

Teachers & Exhibitors Lounge

2. Street Food Market

C. Coach Drop-off / Pick-up

#### Student Talks

- 3. Carnegie School of Sport ††&
  Café Shop
- 4. James Graham Building †† &
  Student Experience Tours
  Prayer Room

First Aid points are in buildings 1, 3 and 4.

DES1500216963\_UCAS\_Z\_Card\_Design\_2024\_LW\_V3.indd 1