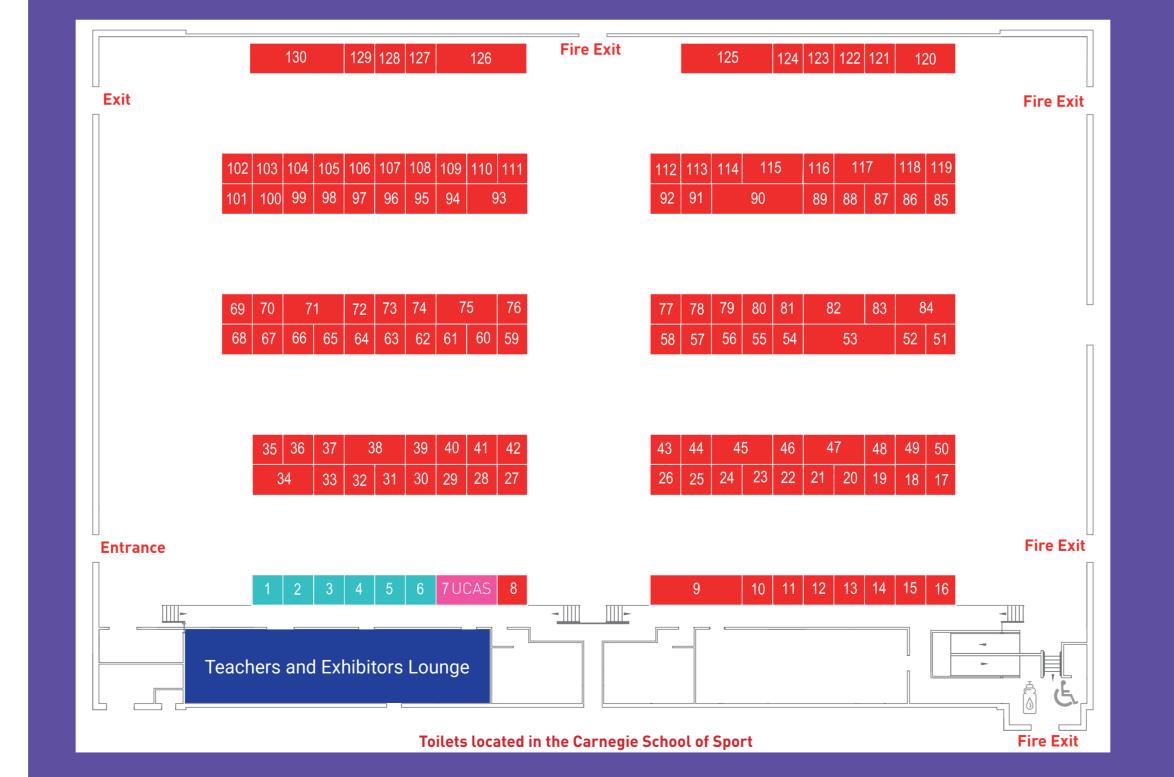

| Zo | one Key                        |
|----|--------------------------------|
|    | Employers &<br>Apprenticeships |
|    | Information and advice         |
|    | Universities<br>& Colleges     |
|    | Teachers and Exhibitors Lounge |

#### **EMPLOYERS & APPRENTICESHIPS**

| ARNOLD CLARK                              | 1   |
|-------------------------------------------|-----|
| ICAEW                                     | 2   |
| THE ARMY                                  | 3   |
| SOFTCAT PLC                               | 4   |
| THE GROWTH COMPANY - EDUCATION AND SKILLS | 5   |
| ROYAL AIR FORCE                           | 6   |
| DYSON                                     | 8   |
| CITY CENTURY                              | 121 |

#### INFORMATION & ADVICE

UCAS

### **EXHIBITION HALL**

#### **Exhibition & Refreshments**

1. Main Exhibition Hall

Registration Exhibition

Teachers & Exhibitors Lounge

2. Street Food Market

C. Coach Drop-off / Pick-up

#### Student Talks

- 3. Carnegie School of Sport ††&
  Café Shop
- 4. James Graham Building †† &
  Student Experience Tours
  Prayer Room

First Aid points are in buildings 1, 3 and 4.

DES1500216963\_UCAS\_Z\_Card\_Design\_2024\_LW\_V3.indd 1