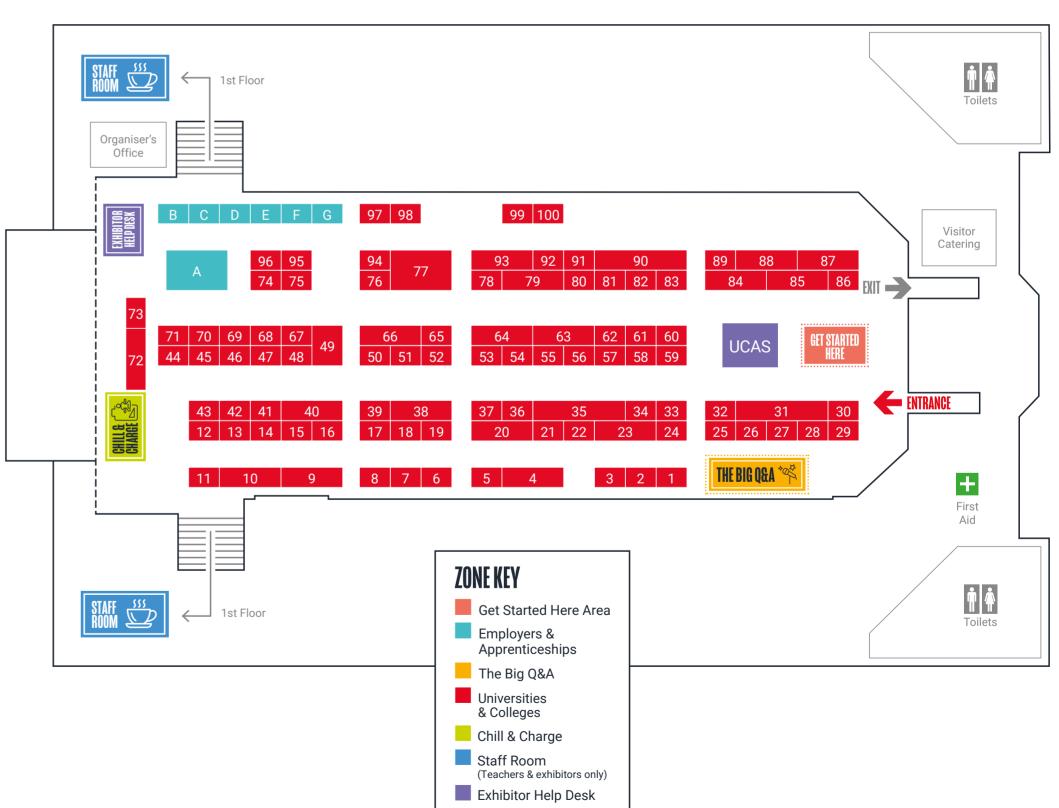

#### **GET STARTED HERE**

Head straight to the Get Started Here zone to find out who's here, what's on offer, and for some advice on the all-important questions to ask. 2

### DISCOVER THE POSSIBILITIES

Find out about **all** of your options after school or college. Head to the UCAS stand and The Big Q&A stage to hear from the experts and discover courses, apprenticeships, and all kinds of careers.

### ASK QUESTIONS. GET ADVICE

Talk to different universities, colleges, conservatoires, apprenticeship providers, and employers to get the answers you need to find your path.