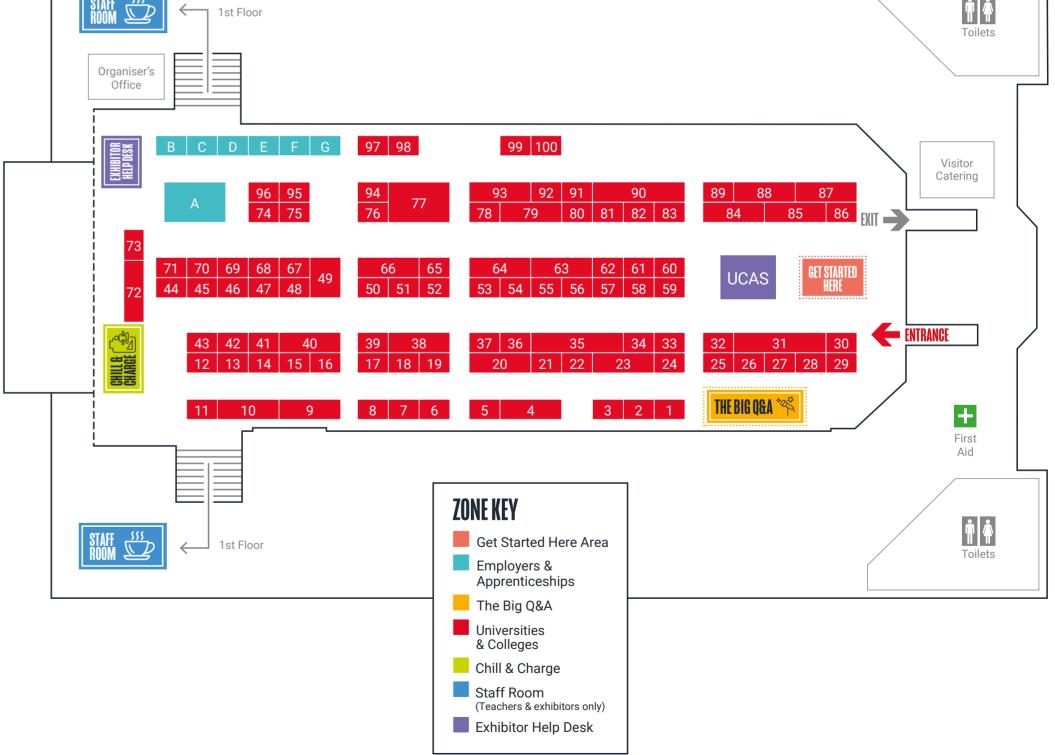

#### **GET STARTED HERE**

Head straight to the Get Started Here zone to find out who's here, what's on offer, and for some advice on the all-important questions to ask. 2

### DISCOVER THE POSSIBILITIES

Find out about **all** of your options after school or college. Head to the UCAS stand and The Big Q&A stage to hear from the experts and discover courses, apprenticeships, and all kinds of careers.

### ASK QUESTIONS. GET ADVICE

Talk to different universities, colleges, conservatoires, apprenticeship providers, and employers to get the answers you need to find your path.