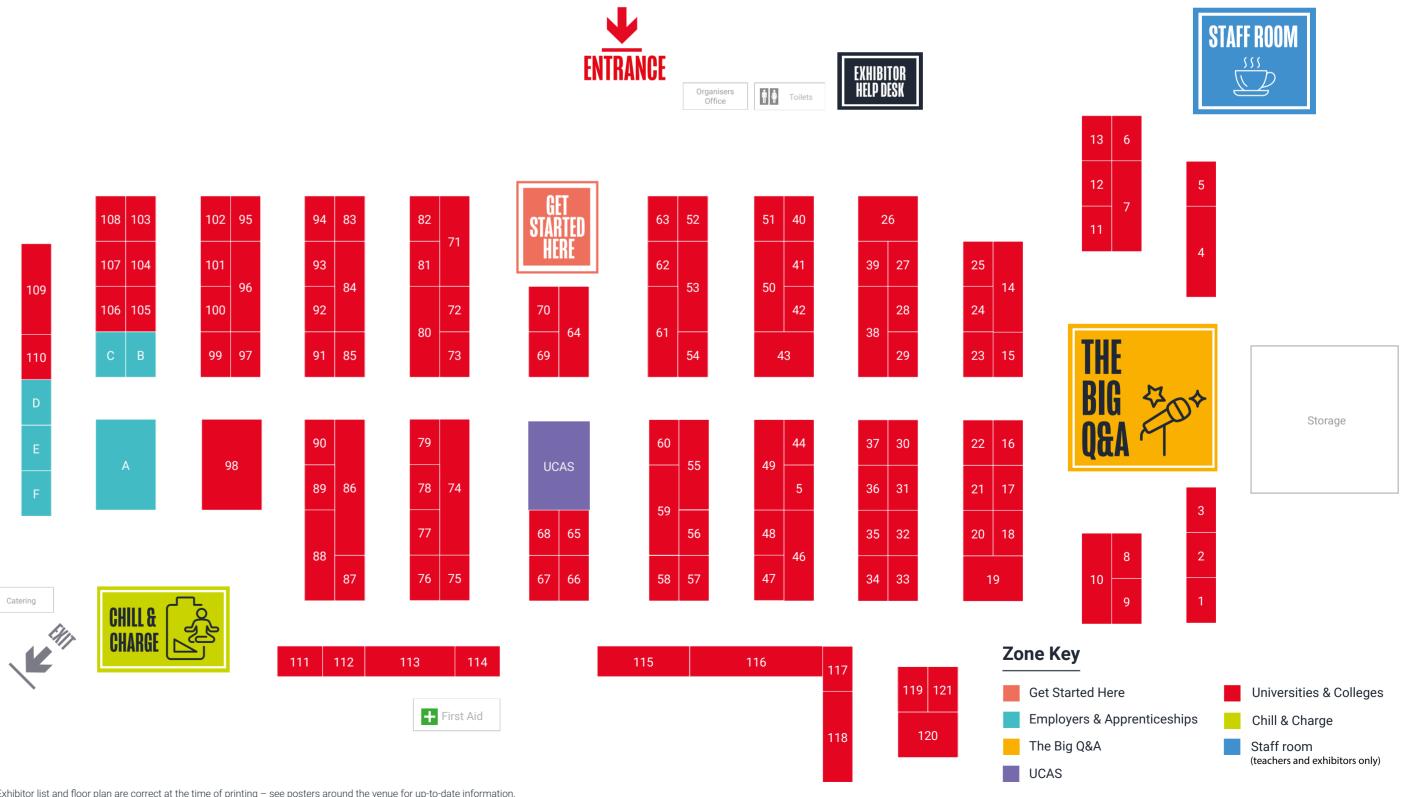

## **UNIVERSITIES & COLLEGES**

| University of Aberdeen          |     |
|---------------------------------|-----|
| Aberystwyth University          | 69  |
| Aston University, Birmingham    | 21  |
| Bangor University               | 97  |
| Barnsley College                | 26  |
| University of Bath              | 72  |
| Bath Spa University             | 119 |
| University of Birmingham        | 25  |
| University College Birmingham   | 62  |
| University Centre Bishop Burton | 44  |
| Bishop Grosseteste University   | 43  |
| BIMM University                 | 19  |
| Birmingham Newman University    | 3   |
| The University of Bolton        | 98  |
| University of Bradford          | 49  |
| University of Bristol           | 102 |
| Brunel University London        | 95  |
| Buckinghamshire New University  | 36  |

### Notes:

|    |                                     | ,,, |
|----|-------------------------------------|-----|
|    | Canterbury Christ Church University | 52  |
|    | Cardiff University                  | 18  |
|    | Cardiff Metropolitan University     | 110 |
|    | University of Central Lancashire    | 93  |
|    | University of Chester               | 24  |
|    | Coventry University                 | 48  |
|    | University for the Creative Arts    | 94  |
|    | University of Cumbria               | 20  |
|    | De Montfort University              | 88  |
|    | University of Derby                 | 4   |
|    | University of Dundee                | 89  |
|    | Durham University                   | 28  |
|    | University of East Anglia           | 13  |
|    | Edge Hill University                | 96  |
|    | The University of Edinburgh         | 27  |
|    | University of Essex                 | 29  |
| 56 | University of Exeter                | 60  |
| 69 | University of Glasgow               | 50  |
| 21 | Glasgow Caledonian University       | 58  |
|    | The Glasgow School of Art           | 22  |
| 97 | University of Greenwich             | 63  |
| 26 | Harper Adams University             | 83  |
| 72 | Heriot-Watt University              | 1   |
| 19 | University of Huddersfield          | 91  |
| 25 | University of Hull                  | 46  |
| 62 | Hull York Medical School            | 87  |
| 44 | Imperial College London             | 105 |
| 43 | Keele University                    | 114 |
| 19 | University of Kent                  | 111 |
| 3  | Lancaster University                | 106 |
| 98 | The University of Law               | 64  |
| 49 | University of Leeds                 | 5   |
| 02 | Leeds Trinity University            | 74  |
| 95 | Leeds Beckett University            | 115 |
| 36 | Leeds Arts University               | 108 |
|    | University of Leicester             | 34  |
|    | University of Lincoln               | 116 |
|    | University of Liverpool             | 99  |
| -  | Liverpool Hope University           | 104 |
| -  | Liverpool John Moores University    | 33  |
| -  | LMA                                 | 109 |
| _  | London Metropolitan University      | 11  |
| _  | London School of Economics and      |     |
| _  | Political Science (LSE)             | 16  |
|    | London South Bank University        | 112 |
|    | Loughborough University             | 47  |
| -  | UCEN Manchester                     | 57  |
| -  | The University of Manchester        | 66  |
| -  | Manchester Metropolitan University  | 84  |
|    | MetFilm School                      | 39  |
|    | University Centre Myerscough        | 117 |
| -  | Newcastle University                | 81  |
| -  | The Northern School of Art          | 120 |
|    | Nottingham College                  | 85  |

University of Cambridge

79

| University of Northampton                      | 80  | Sheffield Hallam University            | 86       |
|------------------------------------------------|-----|----------------------------------------|----------|
| New Model Institute for Technology             |     | The Sheffield College                  | 42       |
| and Engineering                                | 30  | Solent University - Southampton        | 32       |
| Northumbria University                         | 53  | University Centre Sparsholt            | 68       |
| University of Nottingham                       | 118 | Staffordshire University               | 77       |
| Nottingham Trent University                    | 59  | University of Stirling                 | 103      |
| University of Oxford                           | 101 | University of Strathclyde              | 78       |
| Arts University Plymouth                       | 9   | University of Suffolk                  | 121      |
| University of Portsmouth                       | 35  | University of Sunderland               | 71       |
| Queen Margaret University, Edinburgh           | 73  |                                        |          |
| Queen Mary University of London                | 100 | University of Surrey                   | 41       |
| Queen's University Belfast                     | 23  | University of Sussex                   | 45       |
| Ravensbourne University London                 | 70  | Swansea University                     | 2        |
| University of Reading                          | 12  | Teesside University                    | 38       |
| University Centre Reaseheath                   | 8   | University Academy 92 (UA92)           | 61       |
| The Royal Central School of Speech and Drama   | 65  | University Campus of Football Business | 67       |
| `````````````````````````````````              |     | University of the Arts London          | 90       |
| University of Roehampton                       | 75  | UCL                                    | 54       |
| University Centre Rotherham                    | 51  | University of South Wales              | 82       |
| Royal Veterinary College, University of London | 37  | University of Warwick                  | 17       |
| SRUC (Scotland's Rural College)                | 40  | WaterBear   The College of Music       | 31       |
| University of Salford                          | 55  | University of West London              | 76       |
| SAE                                            | 15  | University of Wolverhampton            | 92       |
| University of Sheffield                        | 10  | University of Worcester                | <u> </u> |

Exhibitor list and floor plan are correct at the time of printing – see posters around the venue for up-to-date information.

| Wrexham University |                               | 113 |
|--------------------|-------------------------------|-----|
| University of      | of York                       | 107 |
| York St Joł        | nn University                 |     |
|                    | YORK<br>ST JOHN<br>UNIVERSITY | 14  |