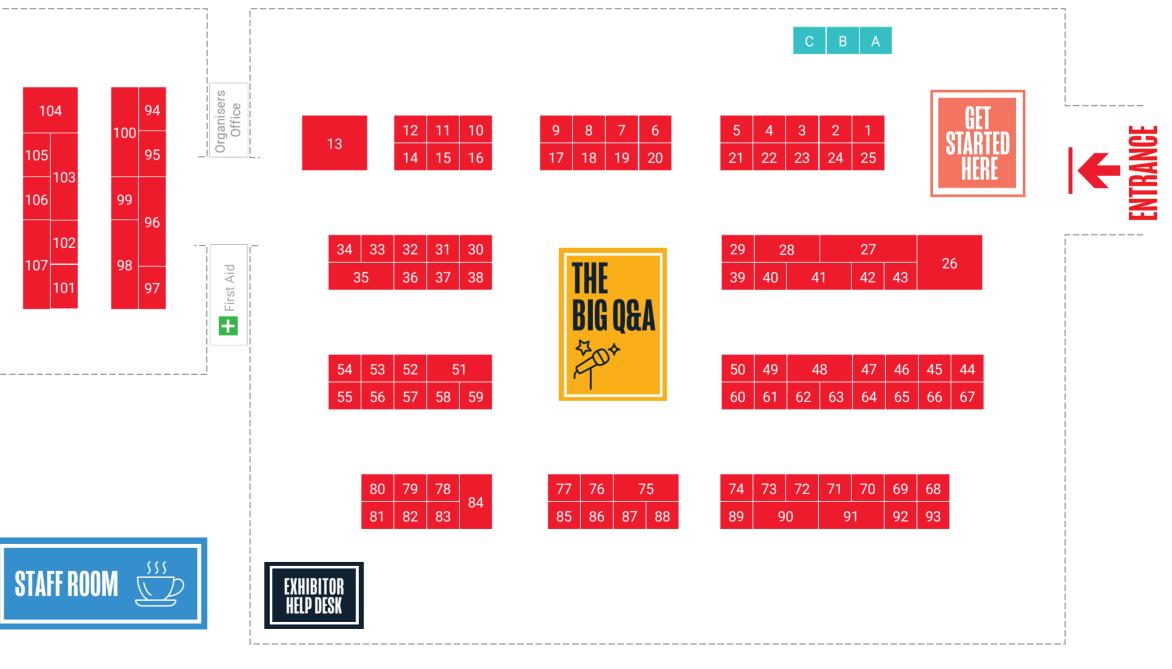

## **UNIVERSITIES & COLLEGES**

| 70  |
|-----|
| 25  |
| 40  |
| 64  |
| 63  |
| 94  |
| 50  |
| 3   |
| 12  |
| 47  |
| 85  |
| 104 |
| 90  |
| 4   |
| 20  |
| 119 |
| 38  |
| 79  |
| 69  |
| 34  |
| 27  |
| 95  |
|     |

## WHAT'S YOUR QUESTION?

Post your questions and get them answered by unis, colleges, employers, and experts during the day.

| Cardiff Metropolitan University             | 59  |
|---------------------------------------------|-----|
| University of Central Lancashire            | 109 |
| University of Chester                       | 21  |
| University of Chichester                    | 115 |
| City, University of London                  | 51  |
| Confetti Institute of Creative Technologies | 44  |
| Coventry University                         | 45  |
| University for the Creative Arts            | 13  |
| De Montfort University                      | 7   |
| University of Derby                         | 55  |
| University of Dundee                        | 23  |
| Durham University                           | 77  |
| University of East Anglia                   | 100 |

| Edge Hill University        | 112 |
|-----------------------------|-----|
| The University of Edinburgh | 60  |
| Escape Studios              | 116 |

| University of Exeter            | 74  |
|---------------------------------|-----|
| Falmouth University             | 65  |
| Goldsmiths University of London | 121 |
| University of Greenwich         | 35  |
| Harper Adams University         | 24  |
|                                 |     |

| Hartpury University                         | 14  | University of I |
|---------------------------------------------|-----|-----------------|
| Heriot-Watt University                      | 56  | Norwich Univ    |
| University of Hertfordshire                 | 16  | Northeastern    |
| Institute of Contemporary Music Performance | 99  | Northumbria     |
| Keele University                            | 36  | University of I |
| University of Kent                          | 96  | Nottingham T    |
| King's College London                       | 76  | Oxford Brook    |
| Kingston University                         | 113 | Plumpton Col    |
| Lancaster University                        | 62  | University of I |
| The University of Law                       | 22  | Arts Universit  |
| University of Leeds                         | 17  | University of I |
| Leeds Trinity University                    | 11  | Queen Mary L    |
| Leeds Beckett University                    | 78  | Queen's Unive   |
| University of Leicester                     | 29  | Ravensbourn     |
| University of Lincoln                       | 73  | University of I |
| University of Liverpool                     | 58  | Richmond An     |
| Liverpool Hope University                   | 54  | University of I |
| Liverpool John Moores University            | 68  | Royal Agricult  |
| LMA                                         | 26  | Royal Hollowa   |
| London College                              | 19  | Royal Veterina  |
| London Metropolitan University              | 97  | University of S |
| London School of Economics and              |     | SAE             |
| Political Science (LSE)                     | 8   | SOAS Univers    |
| London South Bank University                | 83  | University of S |
| Loughborough University                     | 82  | University of S |
| The University of Manchester                | 71  | Solent Univer   |
| Medway School of Arts                       | 43  | SP Jain Lond    |
| MetFilm School                              | 92  | Staffordshire   |
| Middlesex University London                 | 39  | St George's, U  |
| Newcastle University                        | 105 | St Mary's Univ  |
| North Kent College                          | 89  | University of S |
|                                             |     |                 |

#### Zone Key

- Universities & Colleges
- Chill & Charge

| f Northampton                       | 98  |
|-------------------------------------|-----|
| iversity of the Arts                | 114 |
| rn University London                | 42  |
| a University                        | 102 |
| f Nottingham                        | 80  |
| Trent University                    | 6   |
| okes University                     | 101 |
| ollege                              | 31  |
| f Plymouth                          | 52  |
| sity Plymouth                       | 15  |
| f Portsmouth                        | 75  |
| University of London                | 57  |
| versity Belfast                     | 106 |
| ne University London                | 18  |
| f Reading                           | 86  |
| American University London          | 37  |
| f Roehampton                        | 72  |
| ultural University                  | 46  |
| way, University of London           | 103 |
| inary College, University of London | 117 |
| f Salford                           | 9   |
|                                     | 49  |
| rsity of London                     | 61  |
| f Sheffield                         | 5   |
| f Southampton                       | 28  |
| ersity - Southampton                | 93  |
| don School of Management            | 66  |
| e University London                 | 88  |
| University of London                | 2   |
| niversity                           | 52  |
| f Stirling                          | 32  |
|                                     |     |

| University of Suffolk                          | 91  |
|------------------------------------------------|-----|
| University of Surrey                           | 48  |
| University of Sussex                           | 41  |
| Swansea University                             | 1   |
| Teesside University                            | 110 |
| The Engineering & Design Institute London      | 84  |
| Trinity Laban Conservatoire of Music and Dance | 120 |
| University Campus of Football Business         | 81  |
| University of the Arts London                  | 67  |
| University of South Wales                      | 111 |
| University of West London                      | 10  |
| University of Warwick                          | 118 |
| University of Wolverhampton                    | 87  |
| University of Winchester                       | 30  |
| Wrexham University                             | 53  |
| University of York                             | 33  |
|                                                |     |

### **EMPLOYERS & APPRENTICESHIPS**

| Civil Aviation Authority | A |
|--------------------------|---|
| The Army                 | В |
| ICAEW                    | С |

## **INFORMATION & GUIDANCE**

UCAS