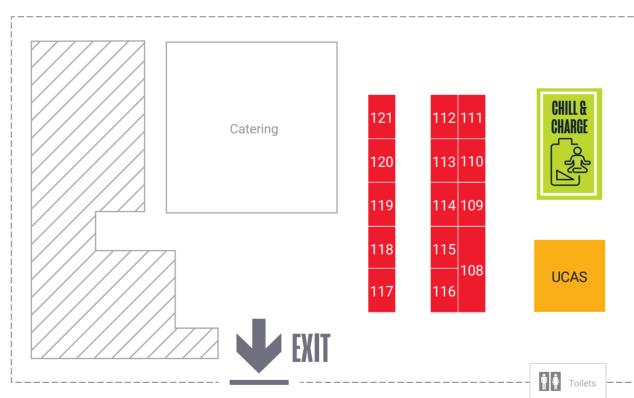

108

107

#### Zone Key

- Universities & Colleges
- Chill & Charge

| f Northampton                       | 98  |
|-------------------------------------|-----|
| iversity of the Arts                | 114 |
| rn University London                | 42  |
| a University                        | 102 |
| f Nottingham                        | 80  |
| Trent University                    | 6   |
| okes University                     | 101 |
| ollege                              | 31  |
| f Plymouth                          | 52  |
| sity Plymouth                       | 15  |
| f Portsmouth                        | 75  |
| University of London                | 57  |
| versity Belfast                     | 106 |
| ne University London                | 18  |
| f Reading                           | 86  |
| American University London          | 37  |
| f Roehampton                        | 72  |
| ultural University                  | 46  |
| way, University of London           | 103 |
| inary College, University of London | 117 |
| f Salford                           | 9   |
|                                     | 49  |
| rsity of London                     | 61  |
| f Sheffield                         | 5   |
| f Southampton                       | 28  |
| ersity - Southampton                | 93  |
| don School of Management            | 66  |
| e University London                 | 88  |
| University of London                | 2   |
| niversity                           | 52  |
| f Stirling                          | 32  |
|                                     |     |