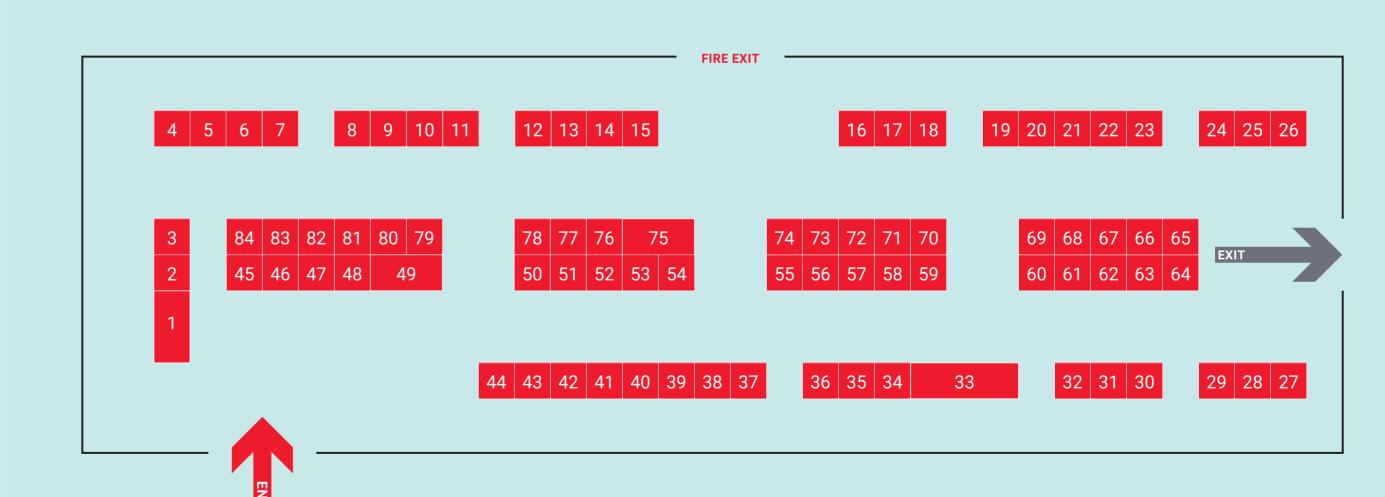

#### **UNIVERSITIES & COLLEGES**

| Exhibiting as                           | Stand |
|-----------------------------------------|-------|
| Aberystwyth University                  | 42    |
| Anglia Ruskin University                | 64    |
| AECC University College                 | 23    |
| Arts University Bournemouth             | 109   |
| Bangor University                       | 45    |
| University of Bath                      | 67    |
| Bath Spa University                     | 103   |
| Birkbeck, University of London          | 58    |
| University of Birmingham                | 50    |
| Bishop Grosseteste University           | 88    |
| BIMM University                         | 49    |
| Bournemouth university                  | 91    |
| University of Brighton                  | 82    |
| University of Bristol                   | 17    |
| University of the West of England (UWE) | 27    |
| Brunel University London                | 90    |
| The University Of Buckingham            | 43    |
| Buckinghamshire New University          | 6     |
| University of Cambridge                 | 7     |
| Canterbury Christ Church University     | 107   |
| Cardiff University                      | 51    |
| Cardiff Metropolitan University         | 21    |
| University of Central Lancashire        | 61    |
| University of Chester                   | 65    |
| University of Chichester                | 104   |
| Coventry University                     | 86    |
| University for the Creative Arts        | 70    |

| De Montfort University                                                                                                                                                                                                                                                                                                                                                                                                                                                                                                                                      | 68                                                                                       |
|-------------------------------------------------------------------------------------------------------------------------------------------------------------------------------------------------------------------------------------------------------------------------------------------------------------------------------------------------------------------------------------------------------------------------------------------------------------------------------------------------------------------------------------------------------------|------------------------------------------------------------------------------------------|
| University of Derby                                                                                                                                                                                                                                                                                                                                                                                                                                                                                                                                         | 57                                                                                       |
| Durham University                                                                                                                                                                                                                                                                                                                                                                                                                                                                                                                                           | 11                                                                                       |
| University of East Anglia                                                                                                                                                                                                                                                                                                                                                                                                                                                                                                                                   | 79                                                                                       |
| Edge Hill University                                                                                                                                                                                                                                                                                                                                                                                                                                                                                                                                        | 14                                                                                       |
| The University of Edinburgh                                                                                                                                                                                                                                                                                                                                                                                                                                                                                                                                 | 18                                                                                       |
| University of Essex                                                                                                                                                                                                                                                                                                                                                                                                                                                                                                                                         | 31                                                                                       |
| University of Exeter                                                                                                                                                                                                                                                                                                                                                                                                                                                                                                                                        | 29                                                                                       |
| Falmouth University                                                                                                                                                                                                                                                                                                                                                                                                                                                                                                                                         | 52                                                                                       |
| Glasgow Caledonian University                                                                                                                                                                                                                                                                                                                                                                                                                                                                                                                               | 41                                                                                       |
| University of Gloucestershire                                                                                                                                                                                                                                                                                                                                                                                                                                                                                                                               | 62                                                                                       |
| Goldsmiths University of London                                                                                                                                                                                                                                                                                                                                                                                                                                                                                                                             | 20                                                                                       |
| Harper Adams University                                                                                                                                                                                                                                                                                                                                                                                                                                                                                                                                     | 55                                                                                       |
| Hartpury University                                                                                                                                                                                                                                                                                                                                                                                                                                                                                                                                         | 36                                                                                       |
| University of Hertfordshire                                                                                                                                                                                                                                                                                                                                                                                                                                                                                                                                 | 89                                                                                       |
| The University of Hull                                                                                                                                                                                                                                                                                                                                                                                                                                                                                                                                      | 37                                                                                       |
| Institute of Contemporary Music Performance                                                                                                                                                                                                                                                                                                                                                                                                                                                                                                                 | 53                                                                                       |
| Keele University                                                                                                                                                                                                                                                                                                                                                                                                                                                                                                                                            | 9                                                                                        |
| University of Kent                                                                                                                                                                                                                                                                                                                                                                                                                                                                                                                                          | 69                                                                                       |
| The University of Law                                                                                                                                                                                                                                                                                                                                                                                                                                                                                                                                       | 99                                                                                       |
| University of Leeds                                                                                                                                                                                                                                                                                                                                                                                                                                                                                                                                         | 83                                                                                       |
| Leeds Trinity University                                                                                                                                                                                                                                                                                                                                                                                                                                                                                                                                    | 46                                                                                       |
| Leeds Beckett University                                                                                                                                                                                                                                                                                                                                                                                                                                                                                                                                    | 94                                                                                       |
| University of Leicester                                                                                                                                                                                                                                                                                                                                                                                                                                                                                                                                     | 87                                                                                       |
| University of Liverpool                                                                                                                                                                                                                                                                                                                                                                                                                                                                                                                                     | 72                                                                                       |
| Liverpool Hope University                                                                                                                                                                                                                                                                                                                                                                                                                                                                                                                                   | 88                                                                                       |
| Liverpool John Moores University                                                                                                                                                                                                                                                                                                                                                                                                                                                                                                                            | 39                                                                                       |
| London Metropolitan University                                                                                                                                                                                                                                                                                                                                                                                                                                                                                                                              | 24                                                                                       |
| London South Bank University                                                                                                                                                                                                                                                                                                                                                                                                                                                                                                                                | 5                                                                                        |
| Loughborough University                                                                                                                                                                                                                                                                                                                                                                                                                                                                                                                                     | 92                                                                                       |
| The University of Manchester                                                                                                                                                                                                                                                                                                                                                                                                                                                                                                                                | 85                                                                                       |
| Met Film School Limited                                                                                                                                                                                                                                                                                                                                                                                                                                                                                                                                     | 108                                                                                      |
| University of Northampton                                                                                                                                                                                                                                                                                                                                                                                                                                                                                                                                   | 96                                                                                       |
| Northeastern Univer sity London                                                                                                                                                                                                                                                                                                                                                                                                                                                                                                                             | 16                                                                                       |
| Northumbria University                                                                                                                                                                                                                                                                                                                                                                                                                                                                                                                                      | 26                                                                                       |
| University of Nottingham                                                                                                                                                                                                                                                                                                                                                                                                                                                                                                                                    | 59                                                                                       |
| Nottingham Trent University                                                                                                                                                                                                                                                                                                                                                                                                                                                                                                                                 | 40                                                                                       |
| University of Oxford                                                                                                                                                                                                                                                                                                                                                                                                                                                                                                                                        | 47                                                                                       |
| Oxford Brookes University                                                                                                                                                                                                                                                                                                                                                                                                                                                                                                                                   | 106                                                                                      |
| Plumpton College                                                                                                                                                                                                                                                                                                                                                                                                                                                                                                                                            | 80                                                                                       |
| University of Plymouth                                                                                                                                                                                                                                                                                                                                                                                                                                                                                                                                      | 35                                                                                       |
| Plymouth Marjon University                                                                                                                                                                                                                                                                                                                                                                                                                                                                                                                                  | 44                                                                                       |
|                                                                                                                                                                                                                                                                                                                                                                                                                                                                                                                                                             |                                                                                          |
| Arts University Plymouth                                                                                                                                                                                                                                                                                                                                                                                                                                                                                                                                    | 102                                                                                      |
| University of Portsmouth                                                                                                                                                                                                                                                                                                                                                                                                                                                                                                                                    | 102<br>75                                                                                |
| University of Portsmouth  Queen Mary University of London                                                                                                                                                                                                                                                                                                                                                                                                                                                                                                   | 75<br>84                                                                                 |
| University of Portsmouth  Queen Mary University of London  Queen's University Belfast                                                                                                                                                                                                                                                                                                                                                                                                                                                                       | 75<br>84<br>22                                                                           |
| University of Portsmouth  Queen Mary University of London  Queen's University Belfast  Ravensbourne University London                                                                                                                                                                                                                                                                                                                                                                                                                                       | 75<br>84<br>22<br>105                                                                    |
| University of Portsmouth  Queen Mary University of London  Queen's University Belfast  Ravensbourne University London  University of Reading                                                                                                                                                                                                                                                                                                                                                                                                                | 75<br>84<br>22<br>105<br>15                                                              |
| University of Portsmouth  Queen Mary University of London  Queen's University Belfast  Ravensbourne University London  University of Reading  University Centre Reaseheath                                                                                                                                                                                                                                                                                                                                                                                  | 75<br>84<br>22<br>105<br>15<br>32                                                        |
| University of Portsmouth  Queen Mary University of London  Queen's University Belfast  Ravensbourne University London  University of Reading  University Centre Reaseheath  Richmond American University London                                                                                                                                                                                                                                                                                                                                             | 75<br>84<br>22<br>105<br>15<br>32<br>66                                                  |
| University of Portsmouth  Queen Mary University of London  Queen's University Belfast  Ravensbourne University London  University of Reading  University Centre Reaseheath  Richmond American University London  University of Roehampton                                                                                                                                                                                                                                                                                                                   | 75<br>84<br>22<br>105<br>15<br>32<br>66<br>78                                            |
| University of Portsmouth  Queen Mary University of London  Queen's University Belfast  Ravensbourne University London  University of Reading  University Centre Reaseheath  Richmond American University London  University of Roehampton  Royal Agricultural University                                                                                                                                                                                                                                                                                    | 75<br>84<br>22<br>105<br>15<br>32<br>66<br>78                                            |
| University of Portsmouth  Queen Mary University of London  Queen's University Belfast  Ravensbourne University London  University of Reading  University Centre Reaseheath  Richmond American University London  University of Roehampton  Royal Agricultural University  Royal Conservatoire of Scotland                                                                                                                                                                                                                                                   | 75<br>84<br>22<br>105<br>15<br>32<br>66<br>78<br>13                                      |
| University of Portsmouth  Queen Mary University of London  Queen's University Belfast  Ravensbourne University London  University of Reading  University Centre Reaseheath  Richmond American University London  University of Roehampton  Royal Agricultural University  Royal Conservatoire of Scotland  Royal Holloway, University of London                                                                                                                                                                                                             | 75<br>84<br>22<br>105<br>15<br>32<br>66<br>78<br>13<br>30<br>60                          |
| University of Portsmouth  Queen Mary University of London  Queen's University Belfast  Ravensbourne University London  University of Reading  University Centre Reaseheath  Richmond American University London  University of Roehampton  Royal Agricultural University  Royal Conservatoire of Scotland  Royal Holloway, University of London  University of Salford                                                                                                                                                                                      | 75<br>84<br>22<br>105<br>15<br>32<br>66<br>78<br>13<br>30<br>60<br>95                    |
| University of Portsmouth  Queen Mary University of London  Queen's University Belfast  Ravensbourne University London  University of Reading  University Centre Reaseheath  Richmond American University London  University of Roehampton  Royal Agricultural University  Royal Conservatoire of Scotland  Royal Holloway, University of London  University of Salford  SOAS University of London                                                                                                                                                           | 75<br>84<br>22<br>105<br>15<br>32<br>66<br>78<br>13<br>30<br>60<br>95<br>25              |
| University of Portsmouth Queen Mary University of London Queen's University Belfast Ravensbourne University London University of Reading University Centre Reaseheath Richmond American University London University of Roehampton Royal Agricultural University Royal Conservatoire of Scotland Royal Holloway, University of London University of Salford SOAS University of London University of Sheffield                                                                                                                                               | 75 84 22 105 15 32 66 78 13 30 60 95 25 71                                               |
| University of Portsmouth  Queen Mary University of London  Queen's University Belfast  Ravensbourne University London  University of Reading  University Centre Reaseheath  Richmond American University London  University of Roehampton  Royal Agricultural University  Royal Conservatoire of Scotland  Royal Holloway, University of London  University of Salford  SOAS University of London  University of Sheffield  University of Southampton                                                                                                       | 75<br>84<br>22<br>105<br>15<br>32<br>66<br>78<br>13<br>30<br>60<br>95<br>25<br>71<br>112 |
| University of Portsmouth Queen Mary University of London Queen's University Belfast Ravensbourne University London University of Reading University Centre Reaseheath Richmond American University London University of Roehampton Royal Agricultural University Royal Conservatoire of Scotland Royal Holloway, University of London University of Salford SOAS University of London University of Sheffield University of Southampton Solent University - Southampton                                                                                     | 75 84 22 105 15 32 66 78 13 30 60 95 25 71 112 93                                        |
| University of Portsmouth Queen Mary University of London Queen's University Belfast Ravensbourne University London University of Reading University Centre Reaseheath Richmond American University London University of Roehampton Royal Agricultural University Royal Conservatoire of Scotland Royal Holloway, University of London University of Salford SOAS University of London University of Sheffield University of Southampton Solent University - Southampton University Centre Sparsholt                                                         | 75 84 22 105 15 32 66 78 13 30 60 95 25 71 112 93 28                                     |
| University of Portsmouth Queen Mary University of London Queen's University Belfast Ravensbourne University London University of Reading University Centre Reaseheath Richmond American University London University of Roehampton Royal Agricultural University Royal Conservatoire of Scotland Royal Holloway, University of London University of Salford SOAS University of London University of Sheffield University of Southampton Solent University - Southampton University Centre Sparsholt St George's, University of London                       | 75 84 22 105 15 32 66 78 13 30 60 95 25 71 112 93 28 12                                  |
| University of Portsmouth Queen Mary University of London Queen's University Belfast Ravensbourne University London University of Reading University Centre Reaseheath Richmond American University London University of Roehampton Royal Agricultural University Royal Conservatoire of Scotland Royal Holloway, University of London University of Salford SOAS University of London University of Sheffield University of Southampton Solent University - Southampton University Centre Sparsholt St George's, University of London St Mary's University  | 75 84 22 105 15 32 66 78 13 30 60 95 25 71 112 93 28 12 110                              |
| University of Portsmouth Queen Mary University of London Queen's University Belfast Ravensbourne University London University of Reading University Centre Reaseheath Richmond American University London University of Roehampton Royal Agricultural University Royal Conservatoire of Scotland Royal Holloway, University of London University of Salford SOAS University of London University of Southampton Solent University - Southampton University Centre Sparsholt St George's, University of London St Mary's University Staffordshire University | 75 84 22 105 15 32 66 78 13 30 60 95 25 71 112 93 28 12 110 34                           |
| University of Portsmouth Queen Mary University of London Queen's University Belfast Ravensbourne University London University of Reading University Centre Reaseheath Richmond American University London University of Roehampton Royal Agricultural University Royal Conservatoire of Scotland Royal Holloway, University of London University of Salford SOAS University of London University of Sheffield University of Southampton Solent University - Southampton University Centre Sparsholt St George's, University of London St Mary's University  | 75 84 22 105 15 32 66 78 13 30 60 95 25 71 112 93 28 12 110                              |

| University of Surrey                     | 63  |
|------------------------------------------|-----|
| University of Sussex                     | 100 |
| Swansea University                       | 76  |
| Teesside University                      | 38  |
| University of Wales Trinity St David     | 77  |
| UCFB                                     | 54  |
| University of the Arts London            | 74  |
| University of South Wales                | 98  |
| University of West London                | 101 |
| University of Warwick                    | 10  |
| Warwickshire College & University Centre | 56  |
| West Dean College                        | 48  |
| Wrexham University                       | 81  |
| University of Winchester                 | 33  |
| University of Worcester                  | 111 |
| York St John University                  | 19  |
|                                          |     |