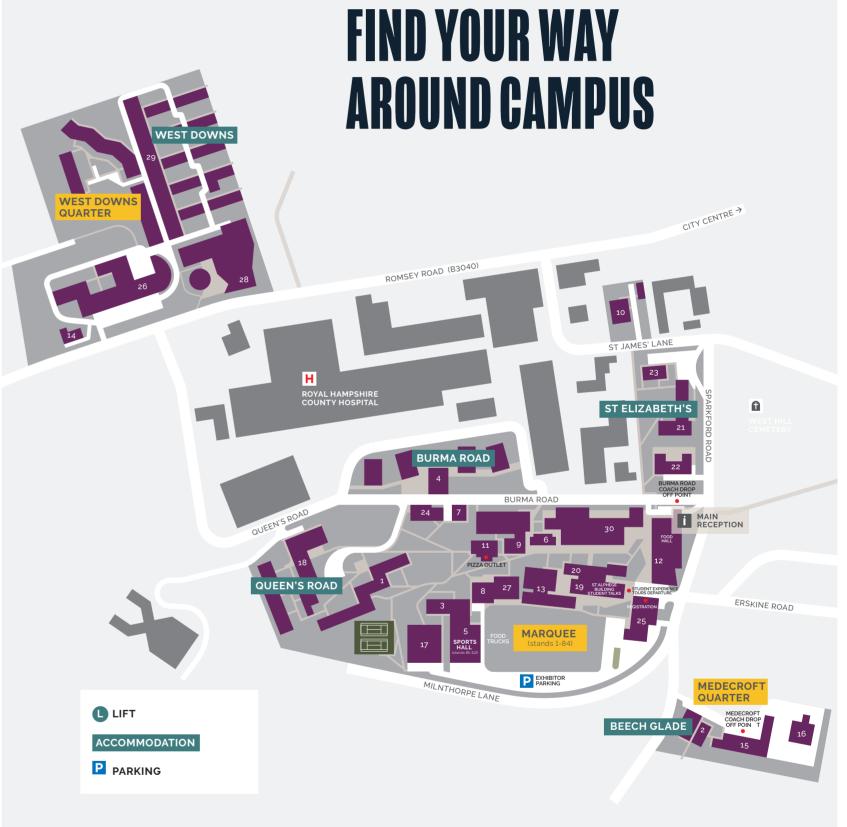

- oı Alwyn Hall
- o2 Beech Glade
- o3 Bowers Building
- o4 Burma Road Student Village
- os Centre for Sport
- o<sub>6</sub> Chapel
- or Cottage
- os Fred Wheeler Building
- og Herbert Jarman Building

- 10 Holm Lodge
- 11 Kenneth Kettle Building
- 12 King Alfred Centre
- 13 Martial Rose Library
- 14 Masters Lodge
- 15 Medecroft
- 16 Medecroft Annexe
- 17 Paul Chamberlain Building
- 18 Queen's Road Student Village

- 19 St Alphege
- 20 St Edburga

28 West Downs Centre

29 West Downs Student

Village

30 Winton Building

- 21 St Elizabeth's Hall22 St Grimbald's Court
- 23 St James' Hall
- 24 St Swithun's Lodge
- 25 The Stripe
- 26 The University of Winchester Business School
- 27 Tom Atkinson Building