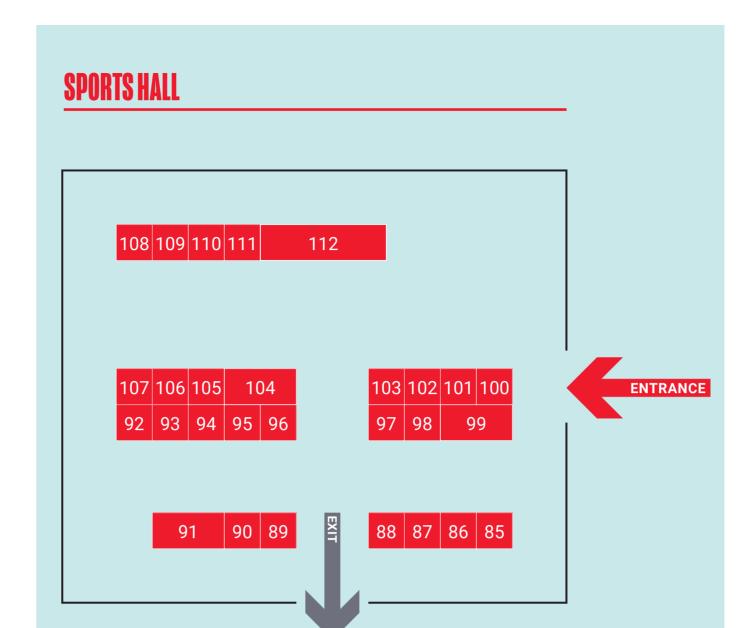

#### **UNIVERSITIES & COLLEGES**

| Exhibiting as                           | Stand |
|-----------------------------------------|-------|
| Aberystwyth University                  | 42    |
| Anglia Ruskin University                | 64    |
| AECC University College                 | 23    |
| Arts University Bournemouth             | 109   |
| Bangor University                       | 45    |
| University of Bath                      | 67    |
| Bath Spa University                     | 103   |
| Birkbeck, University of London          | 58    |
| University of Birmingham                | 50    |
| Bishop Grosseteste University           | 88    |
| BIMM University                         | 49    |
| Bournemouth university                  | 91    |
| University of Brighton                  | 82    |
| University of Bristol                   | 17    |
| University of the West of England (UWE) | 27    |
| Brunel University London                | 90    |
| The University Of Buckingham            | 43    |
| Buckinghamshire New University          | 6     |
| University of Cambridge                 | 7     |
| Canterbury Christ Church University     | 107   |
| Cardiff University                      | 51    |
| Cardiff Metropolitan University         | 21    |
| University of Central Lancashire        | 61    |
| University of Chester                   | 65    |
| University of Chichester                | 104   |
| Coventry University                     | 86    |
| University for the Creative Arts        | 70    |

| De Montfort University                                                                                                                                                                                                                                                                                                                                                                                                                                                                                                                                      | 68                                                                                       |
|-------------------------------------------------------------------------------------------------------------------------------------------------------------------------------------------------------------------------------------------------------------------------------------------------------------------------------------------------------------------------------------------------------------------------------------------------------------------------------------------------------------------------------------------------------------|------------------------------------------------------------------------------------------|
| University of Derby                                                                                                                                                                                                                                                                                                                                                                                                                                                                                                                                         | 57                                                                                       |
| Durham University                                                                                                                                                                                                                                                                                                                                                                                                                                                                                                                                           | 11                                                                                       |
| University of East Anglia                                                                                                                                                                                                                                                                                                                                                                                                                                                                                                                                   | 79                                                                                       |
| Edge Hill University                                                                                                                                                                                                                                                                                                                                                                                                                                                                                                                                        | 14                                                                                       |
| The University of Edinburgh                                                                                                                                                                                                                                                                                                                                                                                                                                                                                                                                 | 18                                                                                       |
| University of Essex                                                                                                                                                                                                                                                                                                                                                                                                                                                                                                                                         | 31                                                                                       |
| University of Exeter                                                                                                                                                                                                                                                                                                                                                                                                                                                                                                                                        | 29                                                                                       |
| Falmouth University                                                                                                                                                                                                                                                                                                                                                                                                                                                                                                                                         | 52                                                                                       |
| Glasgow Caledonian University                                                                                                                                                                                                                                                                                                                                                                                                                                                                                                                               | 41                                                                                       |
| University of Gloucestershire                                                                                                                                                                                                                                                                                                                                                                                                                                                                                                                               | 62                                                                                       |
| Goldsmiths University of London                                                                                                                                                                                                                                                                                                                                                                                                                                                                                                                             | 20                                                                                       |
| Harper Adams University                                                                                                                                                                                                                                                                                                                                                                                                                                                                                                                                     | 55                                                                                       |
| Hartpury University                                                                                                                                                                                                                                                                                                                                                                                                                                                                                                                                         | 36                                                                                       |
| University of Hertfordshire                                                                                                                                                                                                                                                                                                                                                                                                                                                                                                                                 | 89                                                                                       |
| The University of Hull                                                                                                                                                                                                                                                                                                                                                                                                                                                                                                                                      | 37                                                                                       |
| Institute of Contemporary Music Performance                                                                                                                                                                                                                                                                                                                                                                                                                                                                                                                 | 53                                                                                       |
| Keele University                                                                                                                                                                                                                                                                                                                                                                                                                                                                                                                                            | 9                                                                                        |
| University of Kent                                                                                                                                                                                                                                                                                                                                                                                                                                                                                                                                          | 69                                                                                       |
| The University of Law                                                                                                                                                                                                                                                                                                                                                                                                                                                                                                                                       | 99                                                                                       |
| University of Leeds                                                                                                                                                                                                                                                                                                                                                                                                                                                                                                                                         | 83                                                                                       |
| Leeds Trinity University                                                                                                                                                                                                                                                                                                                                                                                                                                                                                                                                    | 46                                                                                       |
| Leeds Beckett University                                                                                                                                                                                                                                                                                                                                                                                                                                                                                                                                    | 94                                                                                       |
| University of Leicester                                                                                                                                                                                                                                                                                                                                                                                                                                                                                                                                     | 87                                                                                       |
| University of Liverpool                                                                                                                                                                                                                                                                                                                                                                                                                                                                                                                                     | 72                                                                                       |
| Liverpool Hope University                                                                                                                                                                                                                                                                                                                                                                                                                                                                                                                                   | 88                                                                                       |
| Liverpool John Moores University                                                                                                                                                                                                                                                                                                                                                                                                                                                                                                                            | 39                                                                                       |
| London Metropolitan University                                                                                                                                                                                                                                                                                                                                                                                                                                                                                                                              | 24                                                                                       |
| London South Bank University                                                                                                                                                                                                                                                                                                                                                                                                                                                                                                                                | 5                                                                                        |
| Loughborough University                                                                                                                                                                                                                                                                                                                                                                                                                                                                                                                                     | 92                                                                                       |
| The University of Manchester                                                                                                                                                                                                                                                                                                                                                                                                                                                                                                                                | 85                                                                                       |
| Met Film School Limited                                                                                                                                                                                                                                                                                                                                                                                                                                                                                                                                     | 108                                                                                      |
| University of Northampton                                                                                                                                                                                                                                                                                                                                                                                                                                                                                                                                   | 96                                                                                       |
| Northeastern Univer sity London                                                                                                                                                                                                                                                                                                                                                                                                                                                                                                                             | 16                                                                                       |
| Northumbria University                                                                                                                                                                                                                                                                                                                                                                                                                                                                                                                                      | 26                                                                                       |
| University of Nottingham                                                                                                                                                                                                                                                                                                                                                                                                                                                                                                                                    | 59                                                                                       |
| Nottingham Trent University                                                                                                                                                                                                                                                                                                                                                                                                                                                                                                                                 | 40                                                                                       |
| University of Oxford                                                                                                                                                                                                                                                                                                                                                                                                                                                                                                                                        | 47                                                                                       |
| Oxford Brookes University                                                                                                                                                                                                                                                                                                                                                                                                                                                                                                                                   | 106                                                                                      |
| Plumpton College                                                                                                                                                                                                                                                                                                                                                                                                                                                                                                                                            | 80                                                                                       |
| University of Plymouth                                                                                                                                                                                                                                                                                                                                                                                                                                                                                                                                      | 35                                                                                       |
| Plymouth Marjon University                                                                                                                                                                                                                                                                                                                                                                                                                                                                                                                                  | 44                                                                                       |
|                                                                                                                                                                                                                                                                                                                                                                                                                                                                                                                                                             |                                                                                          |
| Arts University Plymouth                                                                                                                                                                                                                                                                                                                                                                                                                                                                                                                                    | 102                                                                                      |
| University of Portsmouth                                                                                                                                                                                                                                                                                                                                                                                                                                                                                                                                    | 102<br>75                                                                                |
| University of Portsmouth  Queen Mary University of London                                                                                                                                                                                                                                                                                                                                                                                                                                                                                                   | 75<br>84                                                                                 |
| University of Portsmouth  Queen Mary University of London  Queen's University Belfast                                                                                                                                                                                                                                                                                                                                                                                                                                                                       | 75<br>84<br>22                                                                           |
| University of Portsmouth  Queen Mary University of London  Queen's University Belfast  Ravensbourne University London                                                                                                                                                                                                                                                                                                                                                                                                                                       | 75<br>84<br>22<br>105                                                                    |
| University of Portsmouth  Queen Mary University of London  Queen's University Belfast  Ravensbourne University London  University of Reading                                                                                                                                                                                                                                                                                                                                                                                                                | 75<br>84<br>22<br>105<br>15                                                              |
| University of Portsmouth  Queen Mary University of London  Queen's University Belfast  Ravensbourne University London  University of Reading  University Centre Reaseheath                                                                                                                                                                                                                                                                                                                                                                                  | 75<br>84<br>22<br>105<br>15<br>32                                                        |
| University of Portsmouth  Queen Mary University of London  Queen's University Belfast  Ravensbourne University London  University of Reading  University Centre Reaseheath  Richmond American University London                                                                                                                                                                                                                                                                                                                                             | 75<br>84<br>22<br>105<br>15<br>32<br>66                                                  |
| University of Portsmouth  Queen Mary University of London  Queen's University Belfast  Ravensbourne University London  University of Reading  University Centre Reaseheath  Richmond American University London  University of Roehampton                                                                                                                                                                                                                                                                                                                   | 75<br>84<br>22<br>105<br>15<br>32<br>66<br>78                                            |
| University of Portsmouth  Queen Mary University of London  Queen's University Belfast  Ravensbourne University London  University of Reading  University Centre Reaseheath  Richmond American University London  University of Roehampton  Royal Agricultural University                                                                                                                                                                                                                                                                                    | 75<br>84<br>22<br>105<br>15<br>32<br>66<br>78                                            |
| University of Portsmouth  Queen Mary University of London  Queen's University Belfast  Ravensbourne University London  University of Reading  University Centre Reaseheath  Richmond American University London  University of Roehampton  Royal Agricultural University  Royal Conservatoire of Scotland                                                                                                                                                                                                                                                   | 75<br>84<br>22<br>105<br>15<br>32<br>66<br>78<br>13                                      |
| University of Portsmouth  Queen Mary University of London  Queen's University Belfast  Ravensbourne University London  University of Reading  University Centre Reaseheath  Richmond American University London  University of Roehampton  Royal Agricultural University  Royal Conservatoire of Scotland  Royal Holloway, University of London                                                                                                                                                                                                             | 75<br>84<br>22<br>105<br>15<br>32<br>66<br>78<br>13<br>30<br>60                          |
| University of Portsmouth  Queen Mary University of London  Queen's University Belfast  Ravensbourne University London  University of Reading  University Centre Reaseheath  Richmond American University London  University of Roehampton  Royal Agricultural University  Royal Conservatoire of Scotland  Royal Holloway, University of London  University of Salford                                                                                                                                                                                      | 75<br>84<br>22<br>105<br>15<br>32<br>66<br>78<br>13<br>30<br>60<br>95                    |
| University of Portsmouth  Queen Mary University of London  Queen's University Belfast  Ravensbourne University London  University of Reading  University Centre Reaseheath  Richmond American University London  University of Roehampton  Royal Agricultural University  Royal Conservatoire of Scotland  Royal Holloway, University of London  University of Salford  SOAS University of London                                                                                                                                                           | 75<br>84<br>22<br>105<br>15<br>32<br>66<br>78<br>13<br>30<br>60<br>95<br>25              |
| University of Portsmouth Queen Mary University of London Queen's University Belfast Ravensbourne University London University of Reading University Centre Reaseheath Richmond American University London University of Roehampton Royal Agricultural University Royal Conservatoire of Scotland Royal Holloway, University of London University of Salford SOAS University of London University of Sheffield                                                                                                                                               | 75 84 22 105 15 32 66 78 13 30 60 95 25 71                                               |
| University of Portsmouth  Queen Mary University of London  Queen's University Belfast  Ravensbourne University London  University of Reading  University Centre Reaseheath  Richmond American University London  University of Roehampton  Royal Agricultural University  Royal Conservatoire of Scotland  Royal Holloway, University of London  University of Salford  SOAS University of London  University of Sheffield  University of Southampton                                                                                                       | 75<br>84<br>22<br>105<br>15<br>32<br>66<br>78<br>13<br>30<br>60<br>95<br>25<br>71<br>112 |
| University of Portsmouth Queen Mary University of London Queen's University Belfast Ravensbourne University London University of Reading University Centre Reaseheath Richmond American University London University of Roehampton Royal Agricultural University Royal Conservatoire of Scotland Royal Holloway, University of London University of Salford SOAS University of London University of Sheffield University of Southampton Solent University - Southampton                                                                                     | 75 84 22 105 15 32 66 78 13 30 60 95 25 71 112 93                                        |
| University of Portsmouth Queen Mary University of London Queen's University Belfast Ravensbourne University London University of Reading University Centre Reaseheath Richmond American University London University of Roehampton Royal Agricultural University Royal Conservatoire of Scotland Royal Holloway, University of London University of Salford SOAS University of London University of Sheffield University of Southampton Solent University - Southampton University Centre Sparsholt                                                         | 75 84 22 105 15 32 66 78 13 30 60 95 25 71 112 93 28                                     |
| University of Portsmouth Queen Mary University of London Queen's University Belfast Ravensbourne University London University of Reading University Centre Reaseheath Richmond American University London University of Roehampton Royal Agricultural University Royal Conservatoire of Scotland Royal Holloway, University of London University of Salford SOAS University of London University of Sheffield University of Southampton Solent University - Southampton University Centre Sparsholt St George's, University of London                       | 75 84 22 105 15 32 66 78 13 30 60 95 25 71 112 93 28 12                                  |
| University of Portsmouth Queen Mary University of London Queen's University Belfast Ravensbourne University London University of Reading University Centre Reaseheath Richmond American University London University of Roehampton Royal Agricultural University Royal Conservatoire of Scotland Royal Holloway, University of London University of Salford SOAS University of London University of Sheffield University of Southampton Solent University - Southampton University Centre Sparsholt St George's, University of London St Mary's University  | 75 84 22 105 15 32 66 78 13 30 60 95 25 71 112 93 28 12 110                              |
| University of Portsmouth Queen Mary University of London Queen's University Belfast Ravensbourne University London University of Reading University Centre Reaseheath Richmond American University London University of Roehampton Royal Agricultural University Royal Conservatoire of Scotland Royal Holloway, University of London University of Salford SOAS University of London University of Southampton Solent University - Southampton University Centre Sparsholt St George's, University of London St Mary's University Staffordshire University | 75 84 22 105 15 32 66 78 13 30 60 95 25 71 112 93 28 12 110 34                           |
| University of Portsmouth Queen Mary University of London Queen's University Belfast Ravensbourne University London University of Reading University Centre Reaseheath Richmond American University London University of Roehampton Royal Agricultural University Royal Conservatoire of Scotland Royal Holloway, University of London University of Salford SOAS University of London University of Sheffield University of Southampton Solent University - Southampton University Centre Sparsholt St George's, University of London St Mary's University  | 75 84 22 105 15 32 66 78 13 30 60 95 25 71 112 93 28 12 110                              |

| University of Surrey                     | 63  |
|------------------------------------------|-----|
| University of Sussex                     | 100 |
| Swansea University                       | 76  |
| Teesside University                      | 38  |
| University of Wales Trinity St David     | 77  |
| UCFB                                     | 54  |
| University of the Arts London            | 74  |
| University of South Wales                | 98  |
| University of West London                | 101 |
| University of Warwick                    | 10  |
| Warwickshire College & University Centre | 56  |
| West Dean College                        | 48  |
| Wrexham University                       | 81  |
| University of Winchester                 | 33  |
| University of Worcester                  | 111 |
| York St John University                  | 19  |
|                                          |     |