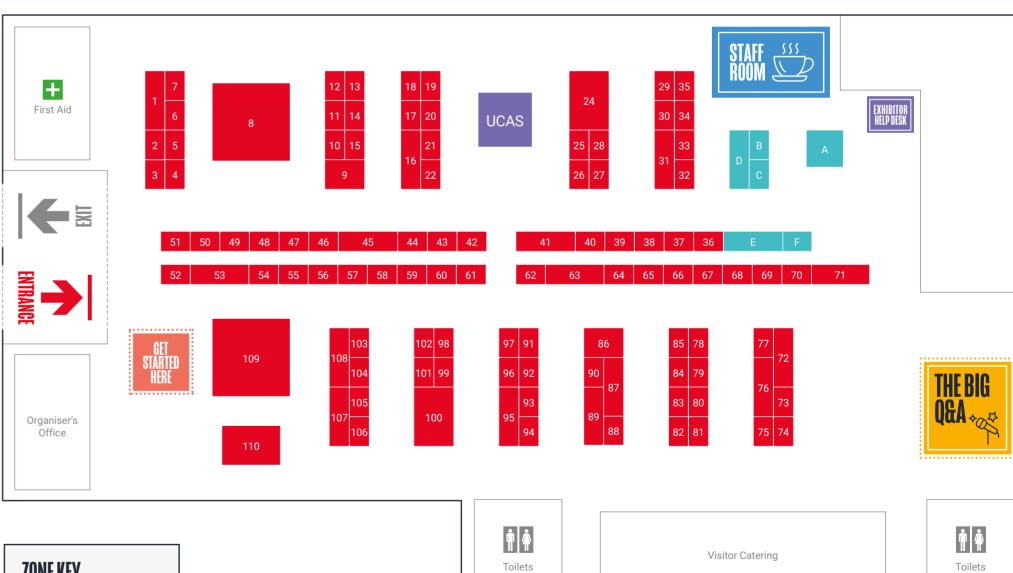

#### **GET STARTED HERE**

Head straight to the Get Started Here zone to find out who's here, what's on offer, and for some advice on the all-important questions to ask. 2

#### DISCOVER THE POSSIBILITIES

Find out about **all** of your options after school or college. Head to the UCAS stand and The Big Q&A stage to hear from the experts and discover courses, apprenticeships, and all kinds of careers.

#### ASK QUESTIONS. GET ADVICE

Talk to different universities, colleges, conservatoires, apprenticeship providers, and employers to get the answers you need to find your path.