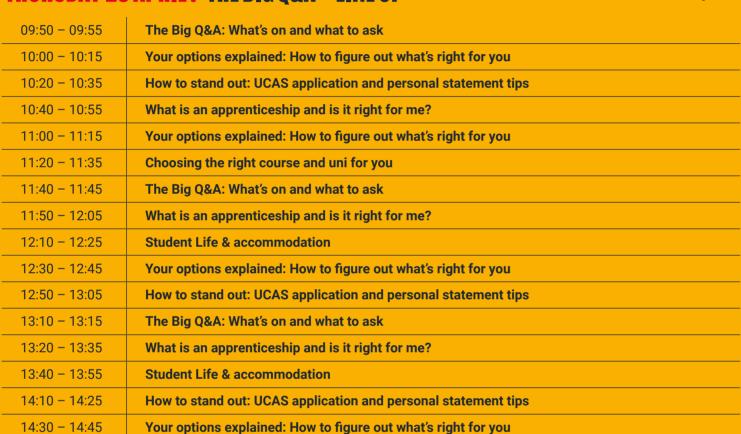

#### FRIDAY 26 APRIL: THE BIG Q&A - LINE UP

| 09:50 - 09:55 | The Big Q&A: What's on and what to ask                             |
|---------------|--------------------------------------------------------------------|
| 10:00 - 10:15 | Your options explained: How to figure out what's right for you     |
| 10:20 - 10:35 | Choosing the right course and uni for you                          |
| 10:40 - 10:55 | What is an apprenticeship and is it right for me?                  |
| 11:00 - 11:15 | How to stand out: The UCAS application and personal statement tips |
| 11:20 - 11:35 | Inspirational and success stories                                  |
| 11:40 - 11:45 | The Big Q&A: What's on and what to ask                             |
| 11:50 - 12:05 | Your options explained: How to figure out what's right for you     |
| 12:10 - 12:25 | Choosing the right course and uni for you                          |
| 12:30 - 12:45 | What is an apprenticeship and is it right for me?                  |
| 12:50 - 13:05 | How to stand out: UCAS application and personal statement tips     |
| 13:10 - 13:15 | The Big Q&A: What's on and what to ask                             |
| 13:20 - 13:35 | Your options explained: How to figure out what's right for you     |