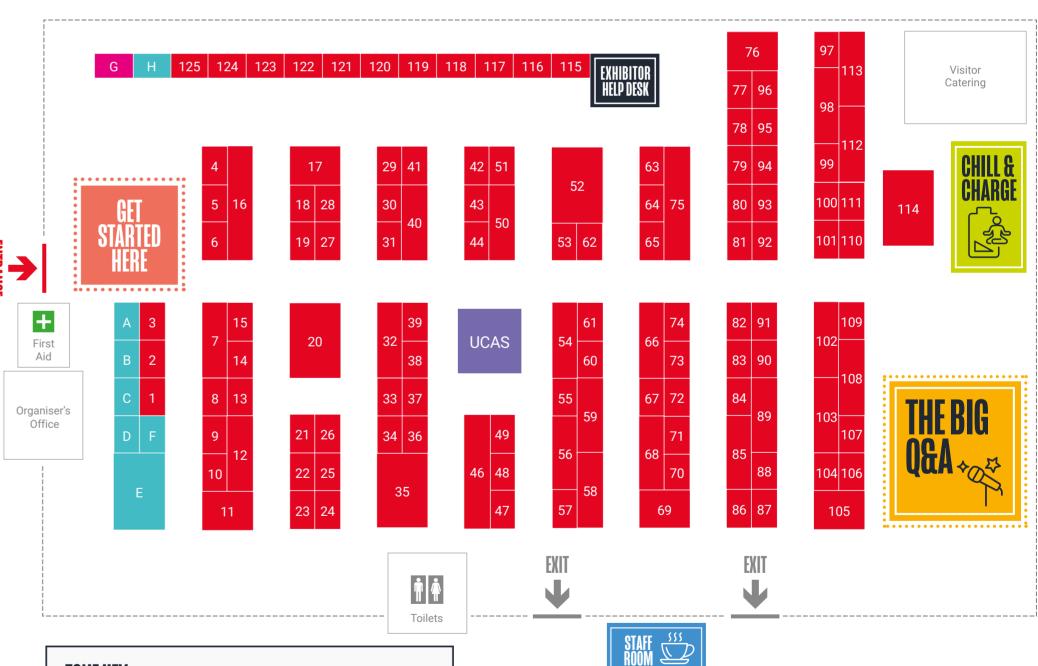

#### **GET STARTED HERE**

Head straight to the Get Started Here zone to find out who's here, what's on offer, and for some advice on the all-important questions to ask.

# CHILL & CHARGE

#### Need to take a break?

Sit down and relax at Chill & Charge. Eat your lunch. Catch up with your friends. Charge your phone. Put on some headphones and listen to soothing music.