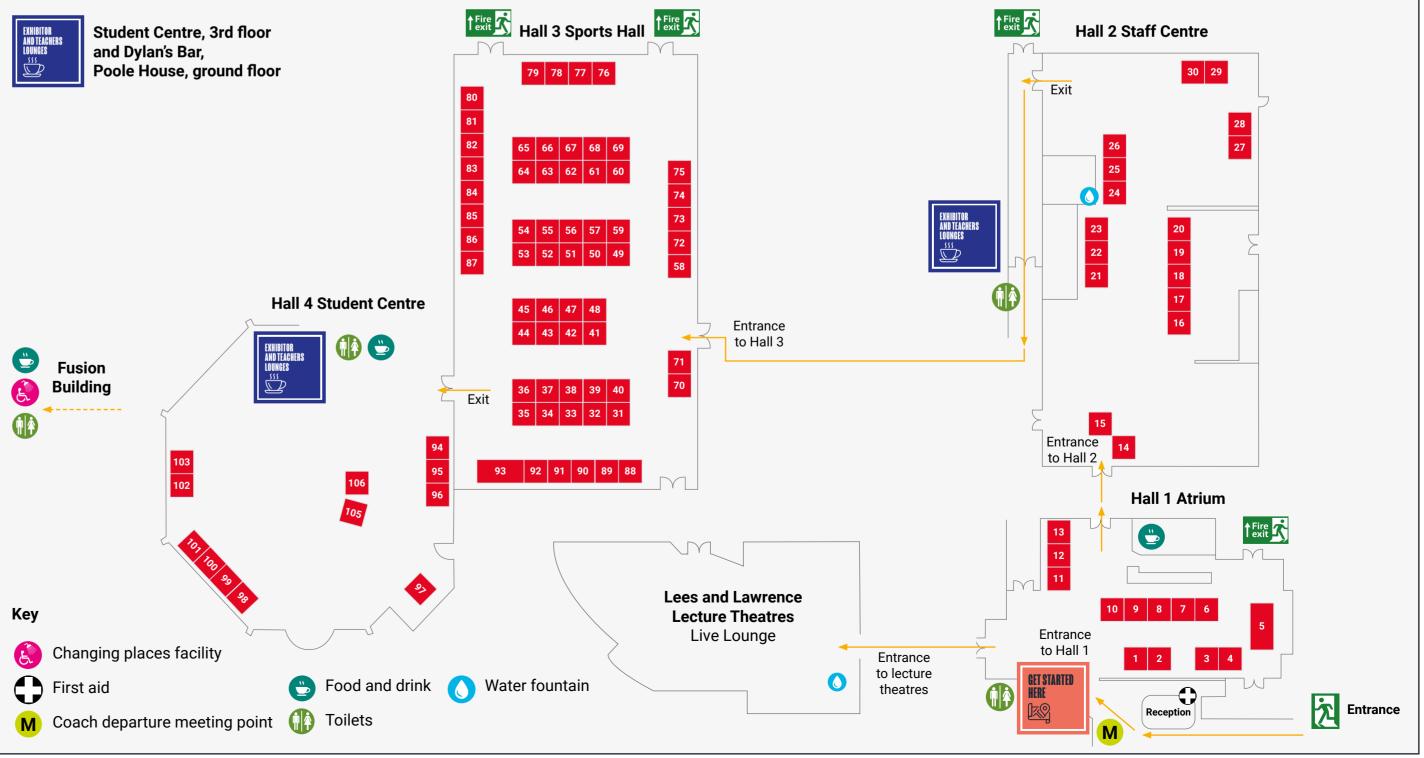

### **GET STARTED HERE**

Head straight to the Get Started Here zone to get advice on what might inspire you and things to ask at the different stands.

### **READY FOR YOUR MISSION?**

DON'T KNOW WHAT YOU WANT TO DO NEXT? ► GOT A SUBJECT YOU WANT TO STUDY? ► HAVE A CAREER **IN MIND ALREADY?** ► WANT TO KNOW HOW **TO START APPLYING?** 

Not sure what questions you should ask today? Pick up the Mission Card that's relevant to you at the UCAS stand or Get Started Here zone, and talk to different experts.