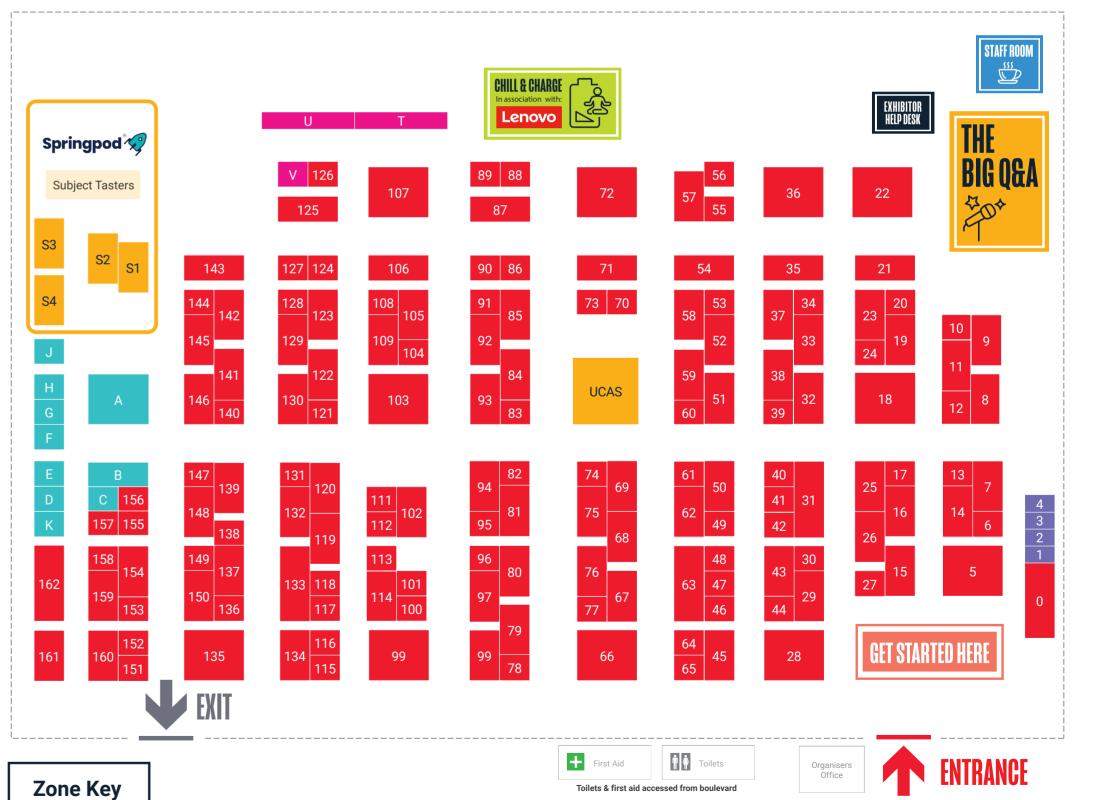

# WHO WILL YOU TALK TO FIRST? GET READY TO ASK YOUR QUESTIONS.

#### **UNIVERSITIES & COLLEGES**

| ACM                          | 48  |
|------------------------------|-----|
| University of Aberdeen       | 117 |
| Abertay University           | 124 |
| Aberystwyth University       | 94  |
| Anglia Ruskin University     | 135 |
| AECC University College      | 40  |
| Arts University Bournemouth  | 77  |
| Aston University, Birmingham | 111 |
| Bangor University            | 87  |
| University of Bath           | 71  |
| Bath Spa University          | 149 |
|                              |     |

| University of Bedfordshire              | 63  |
|-----------------------------------------|-----|
| Birkbeck University of London           | 29  |
| Birmingham City University              | 35  |
| University of Birmingham                | 8   |
| University College Birmingham           | 143 |
| Bishop Grosseteste University           | 6   |
| Bloomsbury Institute                    | 147 |
| BIMM University                         | 93  |
| Bournemouth University                  | 160 |
| University of Brighton                  | 13  |
| British Academy of Jewellery            | 78  |
| University of Bristol                   | 54  |
| University of the West of England (UWE) | 116 |
| Brunel University London                | 75  |
| University College of Osteopathy        | 12  |
| The University Of Buckingham            | 82  |
| Buckinghamshire New University          | 113 |
| University of Cambridge                 | 104 |
| Canterbury Christ Church University     | 159 |
| Cardiff University                      | 59  |

## WHAT'S YOUR QUESTION?

Post your questions and get them answered by unis, colleges, employers, and experts during the day.

JUST VISIT SLIDO.COM

LCCM

| Cardiff Metropolitan University              | 127 |
|----------------------------------------------|-----|
| University of Central Lancashire             | 102 |
| The Royal Central School of Speech and Drama | 4   |
| University of Chester                        | 20  |
| University of Chichester                     | 156 |
| City, University of London                   | 28  |
| Confetti Institute of Creative Technologies  | 39  |
| Coventry University                          | 120 |
| University for the Creative Arts             | 107 |
| University of Cumbria                        | 153 |
| De MontFort University                       | 150 |
| University of Derby                          | 38  |
| University of Dundee                         | 86  |
| Durham University                            | 52  |
| University of East Anglia                    | 25  |
|                                              |     |

| University of Derby               | 38  |
|-----------------------------------|-----|
| University of Dundee              | 86  |
| Durham University                 | 52  |
| University of East Anglia         | 25  |
| University of East London Science | 36  |
| Edge Hill University              | 74  |
| University of Edinburgh           | 68  |
| Edinburgh Napier University       | 44  |
| Escape Studios                    | 7   |
| University of Essex               | 141 |

| WHERE CHANGE HAPPENS 1964-2024              |     |
|---------------------------------------------|-----|
| ESCP Business School                        | 108 |
| University of Exeter                        | 79  |
| Falmouth University                         | 158 |
| University of Glasgow                       | 67  |
| The Glasgow School of Art                   | 60  |
| University of Gloucestershire               | 155 |
| Goldsmiths University of London             | 46  |
| Guildhall School of Music & Drama           | 2   |
| University of Greenwich                     | 81  |
| Harper Adams University                     | 91  |
| Heriot-Watt University                      | 45  |
| University of Hertfordshire                 | 119 |
| Hertford Regional College                   | 83  |
| University of Huddersfield                  | 101 |
| University of Hull                          | 142 |
| ICON College                                | 27  |
| IE University                               | 152 |
| Institute of Contemporary Music Performance | 10  |
| Imperial College London                     | 98  |
| Keele University                            | 30  |
| University of Kent                          | 92  |
| King's College London                       | 23  |
| Kingston University                         | 114 |
| Lancaster University                        | 51  |
| The University of Law                       | 99  |
| University of Leeds                         | 139 |
| Leeds Trinity University                    | 11  |
| Leeds Beckett University                    | 130 |
| Leeds Arts University                       | 96  |
| University of Leicester                     | 33  |
| University of Lincoln                       | 9   |
| University of Liverpool                     | 80  |
| Liverpool Hope University                   | 89  |
| Liverpool John Moores University            | 61  |
| LMA                                         | 18  |
| London College                              | 121 |
| London Metropolitan University              | 103 |
| London South Bank University                | 5   |
| Loughborough University                     | 32  |
| 1.0014                                      |     |

| ondon College of Contemporary Arts | 100 |
|------------------------------------|-----|
| he University of Manchester        | 148 |
| Manchester Metropolitan University | 49  |
| Met Film School Limited            | 73  |
| Middlesex<br>University            | 72  |

| London                                             |    |
|----------------------------------------------------|----|
| Newcastle University                               | 12 |
| Birmingham Newman University                       | 15 |
| University of Northampton                          | 3  |
| Norwich University of the Arts                     | 2  |
| New Model Institute for Technology and Engineering | 6  |
| Northbrook College                                 | 8  |
|                                                    |    |

## Northeastern University London he Northern School of Art 125

| The Northern School of Art  | 125 |
|-----------------------------|-----|
| Northumbria University      | 34  |
| University of Nottingham    | 162 |
| Nottingham Trent University | 19  |
| University of Oxford        | 65  |
| Oxford Brookes University   | 47  |

| UNIVERSITY<br>OF LONDON<br>INSTITUTE<br>IN PARIS | 140 |
|--------------------------------------------------|-----|
| University of Plymouth                           | 41  |
| Arts University Plymouth                         | 16  |
| Point Blank Music School                         | 118 |
| University of Portsmouth                         | 15  |
| Queen Margaret University, Edinburgh             | 131 |
| Queen Mary University of London                  | 154 |
| Queens University Belfast                        | 55  |
| Ravensbourne University London                   | 145 |
| University of Reading                            | 0   |
| Richmond American University London              | 53  |
| University of Roehampton                         | 133 |
| Royal Northern College of Music                  | 3   |
| Royal Holloway, University of London             | 58  |
| Royal Veterinary College, University of London   | 115 |
| University of Salford                            | 109 |
| SAE                                              | 70  |
| SOAS University of London                        | 126 |
| University of Sheffield                          | 136 |
| Sheffield Hallam University                      | 138 |
| The City of Sheffield                            | 137 |
| University of Southampton                        | 26  |
| Solent University - Southampton                  | 56  |
| SP Jain London School of Management              | 17  |
| University of St Andrews                         | 14  |
| St Georges University of London                  | 132 |
| St Mary's University                             | 43  |
| Staffordshire University                         | 22  |
| University of Stirling                           | 42  |
| University of Strathclyde                        | 128 |
| University of Suffolk                            | 88  |
| University of Sunderland                         | 50  |
| University of Surrey                             | 37  |
| University of Sussex                             | 122 |
| Swansea University                               | 105 |
| Teesside University                              | 69  |

| University of Wales Trinity St David | 97  |
|--------------------------------------|-----|
| Jniversity Academy 92 (UA92)         | 85  |
| JCFB College of Football             | 66  |
| University of the Arts London (UAL)  | 62  |
|                                      |     |
| University of                        | 106 |

| De Cymru                    |     |
|-----------------------------|-----|
| University of West London   | 146 |
| University of Warwick       | 123 |
| University of Westminster   | 76  |
| University of Wolverhampton | 134 |
| University of Winchester    | 21  |
| Wrexham University          | 112 |
| University of York          | 144 |
| West Ham United FC          | 90  |
| York St John University     | 157 |
|                             |     |

#### **EMPLOYERS & APPRENTICESHIPS**

| AAT                                | G |
|------------------------------------|---|
| American International Group (AIG) | E |
| City Century                       | Н |

Get Started Here

Employers & Apprenticeships

161

The Engineering

Trinity College Dublin, the University of Dublin

& Design Institute

| Department for Education: Apprenticeships         | , |
|---------------------------------------------------|---|
| InvestIN: The Ultimate Work Experience            |   |
| Royal Air Force                                   |   |
| The Army                                          | - |
| The Dyson institute of Engineering and Technology |   |

#### **STUDENT LIFE**

| Lellovo            | 1 |
|--------------------|---|
| Homes for Students | U |
| THIS™              | V |

#### INFORMATION & GUIDANCE

| UCAS                                |   |
|-------------------------------------|---|
| Subject Spolight                    |   |
| Staffordshire University            | S |
| Canterbury Christ Church University | S |
| Leeds Trinity University            | S |
| Point Blank Music School            | S |

The Big Q&A & Subject Tasters

Universities & Colleges

Chill & Charge

Student Life

Conservatoires

Staff Room (Teachers & exhibitors only)

#### **GET STARTED HERE**

Head straight to the Get Started Here zone to find out who's here, what's on offer, and for some advice on the all-important questions to ask.

#### DISCOVER THE POSSIBILITIES

Find out about all of your options after school or college. Head to the UCAS stand and The Big Q&A stage to hear from the experts and discover courses, apprenticeships, and all kinds of careers.

#### ASK QUESTIONS. GET ADVICE

Talk to different universities, colleges, conservatoires, apprenticeship providers, and employers to get the answers you need to find your path.