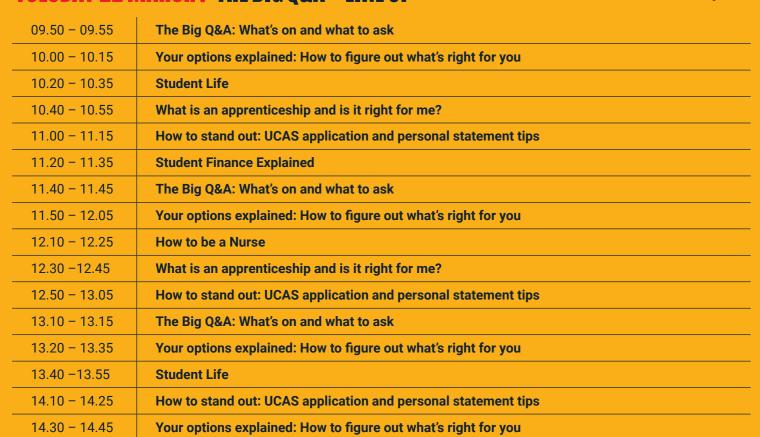

## TUESDAY 12 MARCH: THE BIG Q&A - LINE UP

## WEDNESDAY 13 MARCH: THE BIG Q&A - LINE UP

| 09.50 - 09.55 | The Big Q&A: What's on and what to ask                         |
|---------------|----------------------------------------------------------------|
| 10.00 - 10.15 | Your options explained: How to figure out what's right for you |
| 10.20 - 10.35 | Student Life                                                   |
| 10.40 - 10.55 | What is an apprenticeship and is it right for me?              |
| 11.00 - 11.15 | How to stand out: UCAS application and personal statement tips |
| 11.20 - 11.35 | Student Finance Explained                                      |
| 11.40 - 11.45 | The Big Q&A: What's on and what to ask                         |
| 11.50 – 12.05 | Your options explained: How to figure out what's right for you |
| 12.10 - 12.25 | How to be a Sports Scientist                                   |
| 12.30 - 12.45 | What is an apprenticeship and is it right for me?              |
| 12.50 - 13.05 | How to stand out: UCAS application and personal statement tips |
| 13.10 - 13.15 | The Big Q&A: What's on and what to ask                         |
| 13.20 - 13.35 | Your options explained: How to figure out what's right for you |
| 13.40 - 13.55 | Student Life                                                   |
| 14.10 - 14.25 | How to stand out: UCAS application and personal statement tips |
| 14.30 - 14.45 | Your options explained: How to figure out what's right for you |
|               |                                                                |

Correct at the time of printing – see posters around the venue for up-to-date information.