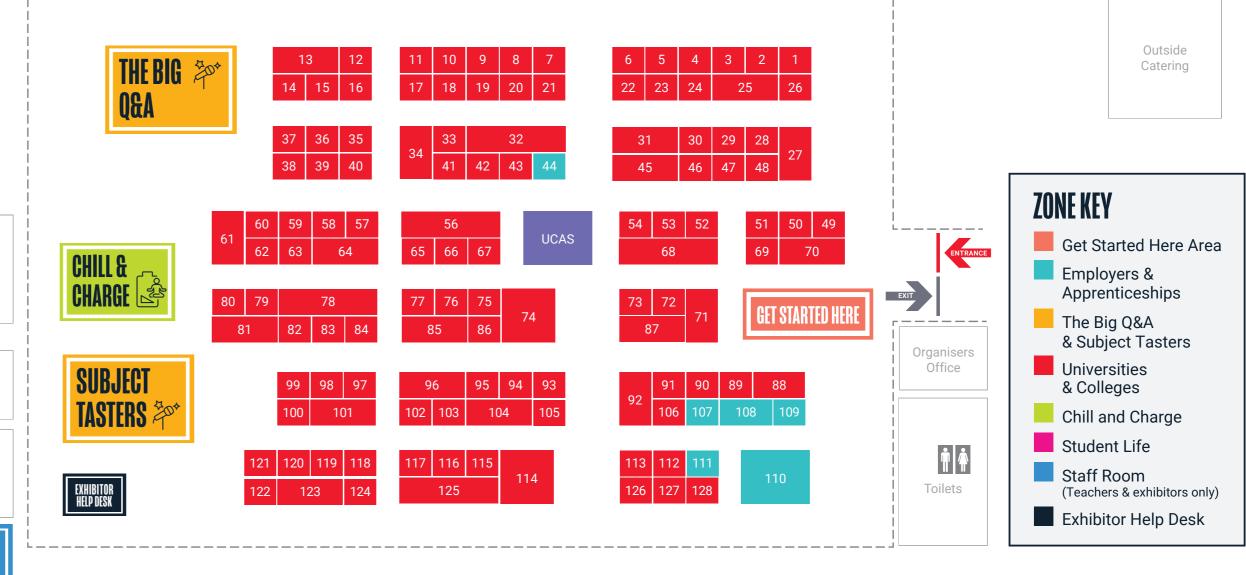

# WHO WILL YOU TALK TO FIRST? GET READY TO ASK YOUR QUESTIONS.

#### **GET STARTED HERE**

Head straight to the Get Started Here zone to find out who's here, what's on offer, and for some advice on the all-important questions to ask. 2

#### DISCOVER THE POSSIBILITIES

Find out about **all** of your options after school or college. Head to the UCAS stand and The Big Q&A stage to hear from the experts and discover courses, apprenticeships, and all kinds of careers.

#### ASK QUESTIONS. GET ADVICE

Talk to different universities, colleges, conservatoires, apprenticeship providers, and employers to get the answers you need to find your path.

# CHILL & CHARGE

#### Need to take a break?

Sit down and relax at Chill & Charge. Eat your lunch. Catch up with your friends. Charge your phone. Put on some headphones and listen to soothing music.