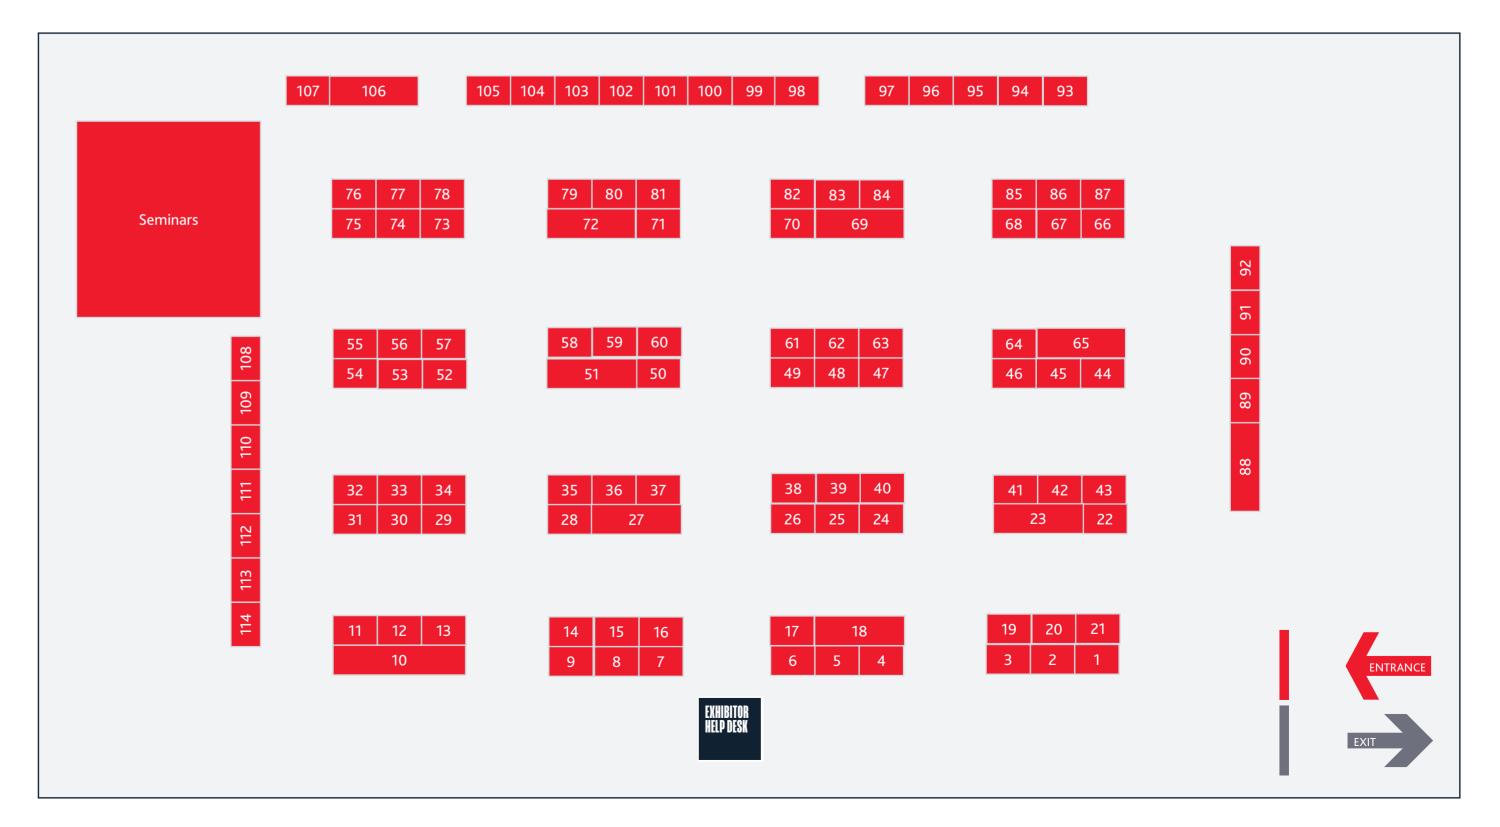

### **UNIVERSITIES & COLLEGES**

| Aberystwyth University                  | 69  |
|-----------------------------------------|-----|
| Aston University Birmingham             | 109 |
| Bangor University                       | 48  |
| University of Bath                      | 67  |
| Bath Spa University                     | 17  |
| University of Bedfordshire              | 59  |
| Birmingham City University              | 57  |
| The University of Birmingham            | 65  |
| University College Birmingham           | 56  |
| Bishop Grosseteste University           | 46  |
| BIMM                                    | 51  |
| Bournemouth University                  | 8   |
| University of Brighton                  | 36  |
| University of Bristol                   | 28  |
| University of the West of England (UWE) | 97  |
| The University of Buckingham            | 110 |
| Buckinghamshire New University          | 25  |
| University of Cambridge                 | 76  |
| Canterbury Christ Church University     | 82  |
| Cardiff University                      | 75  |
| Cardiff Metropolitan University         | 9   |
| University of Central Lancashire        | 35  |
| University of Chester                   | 50  |
| University of Chichester                | 92  |
| Coventry University                     | 105 |
| University for the Creative Arts        | 53  |
| University of Cumbria                   | 5   |
| De MontFort University                  | 93  |

Birmingham Newman University

C .

D

**Discover your** degree course at the UK's #1 **University for** Student Satisfaction\*

NEWMAN

\*Measured by % overall positivity of full-time first-degree students in NSS 2023

Southampton Solent University

4

| University of Derby                                                  | 22        |
|----------------------------------------------------------------------|-----------|
| Durham University                                                    | 40        |
| University of East London<br>University of<br>East London<br>Science | 95        |
| Edge Hill University                                                 | 111       |
| University of Edinburgh                                              | 96        |
| University of Essex                                                  | 37        |
| University of Exeter                                                 | 112       |
| Falmouth University                                                  | 63        |
| Glasgow Caledonian University<br>University of Gloucestershire       | 73        |
| Glyndwr University                                                   | 10        |
| Harper Adams University                                              | 3         |
| Hereford College of Arts                                             | 26        |
| Hartpury University Centre                                           | 107       |
| University of Hertfordshire                                          | 41        |
| University of Huddersfield                                           | 98        |
| Keele University                                                     | 89        |
| University of Kent                                                   | 31        |
| Lancaster University                                                 | 6         |
| The University of Law (including De Broc School of Business)         | 100       |
| University of Leeds                                                  | 38        |
| Leeds Trinity University                                             | 108       |
| Leeds Beckett University                                             | 16        |
| University of Lincoln                                                | 47        |
| University of Liverpool                                              | 113       |
| Liverpool Hope University                                            | 49        |
| Liverpool John Moores University                                     | 91        |
| London Metropolitan University                                       | 12        |
| Loughborough University                                              | 61        |
| University of Manchester                                             | 33        |
| Manchester Metropolitan University<br>Middlesex University           | 19<br>84  |
| University Centre Myerscough                                         | 103       |
| Newcastle University                                                 | 99        |
| Nottingham College                                                   | 81        |
| Newman University, Birmingham<br>Birmingham<br>Newman<br>University  | 106       |
| University of Northampton                                            | 60        |
| NMITE                                                                | 24<br>71  |
| Northumbria University<br>University of Nottingham                   | 68        |
| Nottingham Trent University                                          | 29        |
| University of Oxford                                                 | 78        |
| Oxford Brookes University                                            | 70        |
| Plumpton College                                                     | 114       |
| University of Plymouth                                               | 101       |
| Plymouth Marjon University                                           | 15        |
|                                                                      |           |
| Arts University Plymouth                                             | 11        |
| University of Portsmouth                                             | 34        |
| Queen Mary University of London                                      | 21        |
| Queens University Belfast<br>University of Reading                   | 102<br>39 |
| University Centre Reaseheath                                         | 39        |
| Richmond                                                             | 94        |
| Royal Agricultural University                                        | 62        |
| Royal Veterinary College                                             | 83        |
| SRUC - Scotland's Rural College                                      | 58        |
| University of Salford                                                | 77        |
| University of Sheffield                                              | 79        |
| Sheffield Hallam University                                          | 14        |
| Southampton Solent University                                        | 1         |

| Sparsholt College Hampshire              | 86  |
|------------------------------------------|-----|
| South Gloucestershire and Stroud College | 55  |
| St Mary's University                     | 74  |
| Staffordshire University                 | 23  |
| University of Stirling                   | 13  |
| University of Suffolk                    | 52  |
| University of Surrey                     | 87  |
| University of Sussex                     | 85  |
| Swansea University                       | 27  |
| Teesside University                      | 104 |
| University of Wales Trinity Saint David  | 7   |
| UCFB College of Football                 | 54  |
| University of the Arts London            | 2   |
| University of South Wales                | 80  |
| University Of West London                | 90  |
| University of Warwick                    | 66  |
| Warwickshire College                     | 20  |
| Weston College                           | 30  |
| University of Wolverhampton              | 72  |
| University of Worcester                  | 10  |

York St John University

64

The Army Dyson Royal Navy

Institute of

### **INFORMATION AND ADVICE**

88

### **APPRENTICESHIPS AND EMPLOYERS**

|                       | 42 |
|-----------------------|----|
|                       | 43 |
|                       | 44 |
| Chartered Accountants | 45 |

Got lots of questions about your future? Here are a few ways to find the answers you need today: