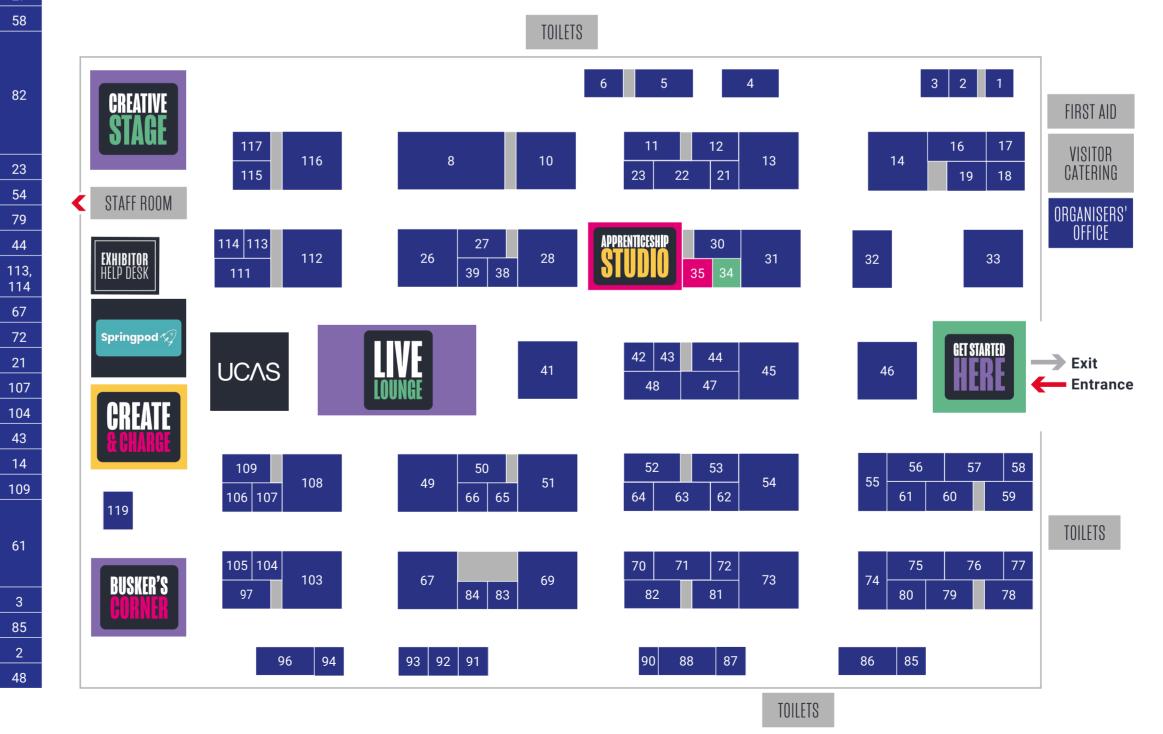

# YOUR GUIDE TO WHO'S HERE

#### **UNIVERSITIES & COLLEGES**

| Aberystwyth University                                              | 97  |
|---------------------------------------------------------------------|-----|
| Academy of Live Technology                                          | 74  |
| Anglia Ruskin University                                            | 76  |
| Arts University Bournemouth                                         | 1   |
| Bath Spa University                                                 |     |
| BATTH<br>SPA<br>UNIVERSITY                                          | 5   |
| Birmingham City University                                          | 92  |
| BIMM University                                                     | 31  |
| University Centre Blackburn College                                 | 16  |
| The University of Bolton                                            | 33  |
| Bradford College                                                    | 91  |
| UWE Bristol                                                         | 60  |
| Cardiff Metropolitan University                                     |     |
| Carmarthen School of Art @ Coleg Sir Gâr                            | 106 |
| University of Central Lancashire                                    | 8   |
| Central Film School London                                          | 117 |
| University of Chester                                               | 87  |
| Coventry University                                                 | 26  |
| University for the Creative Arts                                    | 46  |
| University of Cumbria                                               | 86  |
| De Montfort University                                              | 116 |
| dBs Institute                                                       | 119 |
| University of Derby                                                 | 39  |
| Duncan of Jordanstone College of Art & Design, University of Dundee | 17  |
| University of East London                                           |     |
| University of<br>East London                                        | 28  |

| Exhibitor list and floor plan correct at the tim | e of printing. |
|--------------------------------------------------|----------------|

University of Northampton

| Edge Hill University                                             | 70          |
|------------------------------------------------------------------|-------------|
| East 15 Acting School                                            | 18          |
| Escape Studios                                                   | 59          |
| Falmouth University                                              | 57          |
| Fourth Monkey Actor Training Company                             | 65          |
| Futureworks                                                      | 32          |
| Guildhall School of Music & Drama                                | 94          |
| Glasgow School of Art                                            | 66          |
| University of Gloucestershire                                    | 6           |
| Glyndwr University                                               | 111         |
| University Centre Grimsby                                        | 62          |
| Hereford College of Arts                                         | 52          |
| Heriot Watt University                                           | 75          |
| Jniversity of Huddersfield (Arts and<br>Humanities)              | 13          |
| University of Huddersfield (Music and Music<br>Technology)       | 4           |
| JCA   London Fashion Academy                                     |             |
| JCA FASHION<br>ACADEMY                                           | 45          |
|                                                                  |             |
| Kingston University                                              | 12          |
| LAMDA                                                            | 105         |
| Lancaster University                                             | 27          |
| University Centre Leeds                                          | 58          |
| LEEDS<br>ARTS<br>UNIVERSITY<br>est. 1846                         | 82          |
| Leeds Conservatoire                                              | 23          |
| University of Lincoln                                            | 54          |
| The City of Liverpool College                                    | 79          |
| Liverpool Hope University                                        | 44          |
| The Liverpool Institute for Performing Arts                      | 113,<br>114 |
| LMA                                                              | 67          |
| Grwp Llandrillo Menai                                            | 72          |
| London South Bank University                                     | 21          |
| LCCM                                                             | 107         |
| London College of Contemporary Arts                              | 104         |
| UCEN Manchester                                                  | 43          |
| Manchester Metropolitan University                               | 14          |
| MetFilm School                                                   | 109         |
| Middlesex University London<br>Middlesex<br>University<br>London | 61          |
| The Mill School of Performance                                   | 3           |
| Mountview                                                        | 85          |
| Newcastle University                                             | 2           |
|                                                                  |             |

| The Northern School of Art                  |     | Southampto    |
|---------------------------------------------|-----|---------------|
| — — — — — — — — — — — — — — — — — — — —     |     | Spirit Studio |
| THE<br>Northern                             | 55  | Staffordshir  |
| SCHOOL                                      |     | University of |
| Norwich University of the Arts              | 51  | Teesside Un   |
| Northumbria University School of Design     | 69  | Trinity Laba  |
| Nottingham Trent University                 | 71  | University of |
| Confetti Institute of Creative Technologies | 88  | University o  |
| Arts University Plymouth                    | 19  | ual:          |
| Point Blank Music School                    | 50  |               |
| Ravensbourne University London              |     | WaterBear     |
|                                             |     | West Dean/    |
| University London                           | 73  | University of |
| <i>i</i>                                    |     | University of |
| University of Reading                       | 103 | University of |
| Rose Bruford College                        | 42  | University of |
| Royal Academy of Dance                      | 38  | University of |
| Royal Conservatoire of Scotland             | 93  |               |
| University of Salford                       | 108 | York College  |
| SAE Creative Media Education                | 112 | York St Johr  |
| Salford City College                        | 84  |               |
| Sheffield Hallam University                 | 47  |               |
|                                             |     |               |

www.bimm.university

| ton Solent University     | 77  |
|---------------------------|-----|
| ios                       | 30  |
| ire University            | 96  |
| of Sunderland             | 11  |
| Jniversity                | 78  |
| an Conservatoire          | 90  |
| of Wales Trinity St David | 41  |
| of the Arts London<br>■   | 49  |
| The College of Music      | 83  |
| /KLC School of Design     | 53  |
| of South Wales            | 115 |
| of West London            | 10  |
| of Wolverhampton          | 56  |
| of Winchester             | 80  |
| of Worcester              | 22  |
| ge University Centre      | 64  |
| hn                        | 81  |
|                           |     |

#### **STUDENT LIFE**

тотим

# **EMPLOYERS & APPRENTICESHIPS**

| Apprenticeship Studio |  |
|-----------------------|--|
| BBC                   |  |

# **INFORMATION & ADVICE**

| UCAS               | 110 |
|--------------------|-----|
| Springpod          | NA  |
| Exhibitor helpdesk | NA  |

#### NOTES:

29

35