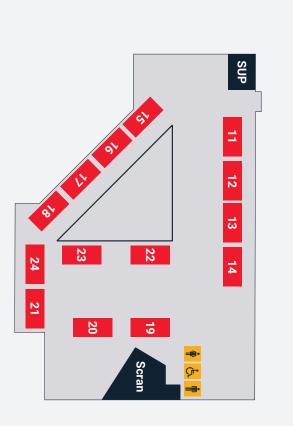

### UNIVERSITIES 8 Colleges

University of Aberdeen Abertay University University of Dundee The University of Edinburgh Edinburgh Napier University Forth Valley College University of Glasgow Glasgow Caledonian University The Glasgow School of Art Heriot Watt University

10 11 23 22

> UHI Imperial College London Northumbria University Royal Conservatoire of Scotland SRUC - Scotland's Rural College University of St Andrews University of Stirling University of Strathclyde University of the West of Scotland

16 13 17

## INFORMATION AND ADVICE

UCAS Skills Development Scotland Student Awards Agency Scotland

N -1

14 12 12 12 12 12

# EMPLOYERS &

20

2

Royal Air Force The Royal Navy

ω 4

# **GAMPUS CENTRAL - LEVEL TWO**

**CAMPUS CENTRAL - ATRIUM** 

Exhibitor list and floor plan are correct at the time of printing – see posters around the venue for up-to-date information.