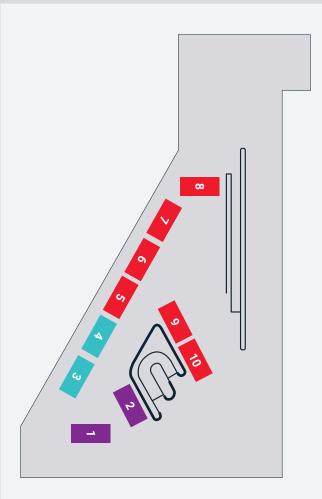

### UNIVERSITIES 8 Colleges

University of Aberdeen Abertay University University of Dundee The University of Edinburgh Edinburgh Napier University Forth Valley College University of Glasgow Glasgow Caledonian University The Glasgow School of Art Heriot Watt University

10 11 23 22

> UHI Imperial College London Northumbria University Royal Conservatoire of Scotland SRUC - Scotland's Rural College University of St Andrews University of Stirling University of Strathclyde University of the West of Scotland

16 13 17

## INFORMATION AND ADVICE

UCAS Skills Development Scotland Student Awards Agency Scotland

N -1

14 12 12 12 12 12

# EMPLOYERS &

20

2

Royal Air Force The Royal Navy

ω 4

# **GAMPUS CENTRAL - LEVEL TWO**

**CAMPUS CENTRAL - ATRIUM** 

Exhibitor list and floor plan are correct at the time of printing – see posters around the venue for up-to-date information.