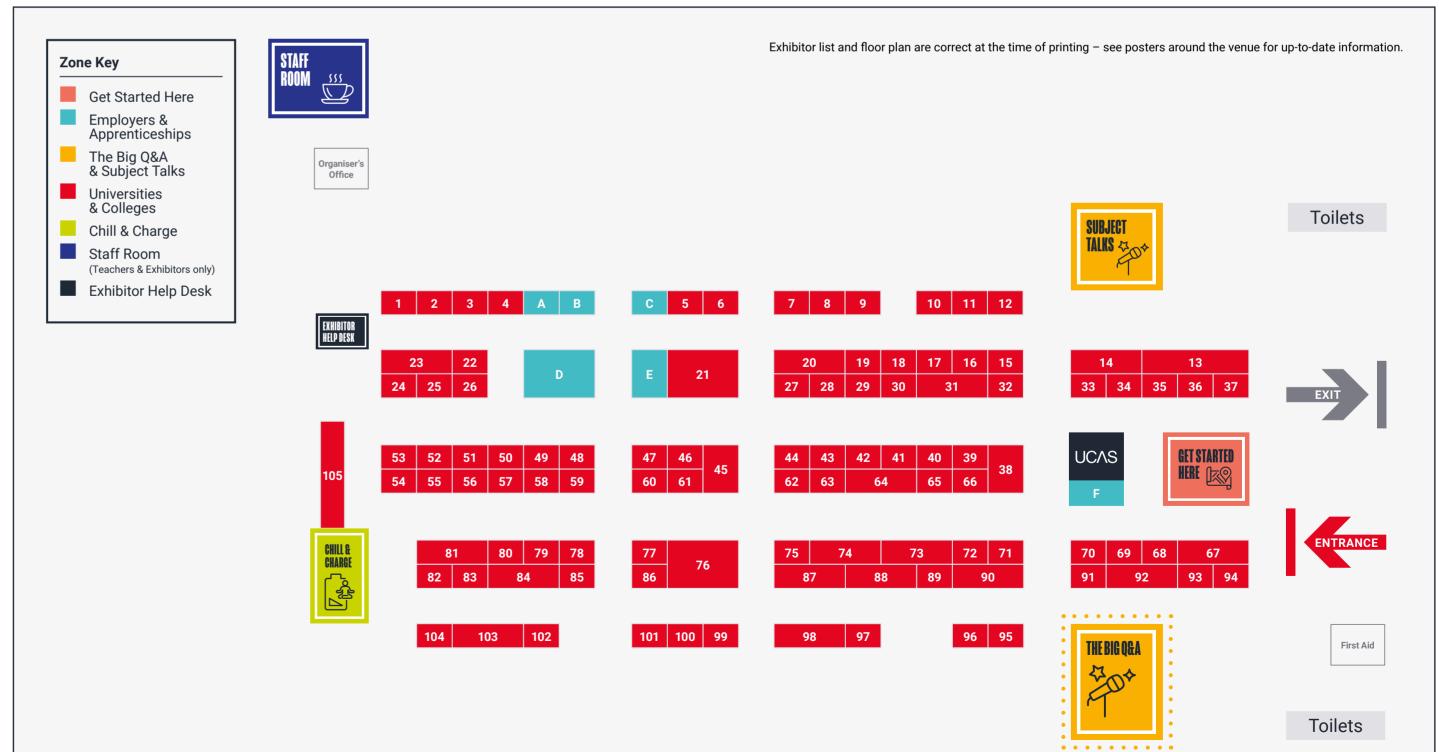

### **GET STARTED HERE**

Head straight to the Get Started Here zone to get advice on what might inspire you and things to ask at the different stands. 2

#### HEAR FROM THE EXPERTS

Find the answers to your questions. Listen to talks, experts, and students at The Big Q&A and Subject Talks stages.

# WHAT'S ON STAGE?

#### THE BIG Q&A - LINE UP

| 10:00 - 10:20 | Your Ultimate Guide to the UCAS Hub    |
|---------------|----------------------------------------|
| 10:30 - 10:50 | Kick-starting your career journey      |
| 11:00 - 11:20 | The Big Q&A with current students      |
| 11:30 - 11:50 | How to make your application stand out |
| 12:00 – 12:20 | Student finance made easy              |
| 12:30 - 12:50 | Apprenticeships – all you need to know |
| 13:00 - 13:20 | Your Ultimate Guide to the UCAS Hub    |
| 13:30 - 13:50 | Kick-starting your career journey      |
| 14:00 - 14:20 | Student finance made easy              |
|               |                                        |

### **SUBJECT TALKS**

| 10:00 - 10:20 | Medicine              |
|---------------|-----------------------|
| 10:30 - 10:50 | Sport and Leisure     |
| 11:00 - 11:20 | Social Sciences       |
| 11:30 - 11:50 | Business Studies      |
| 12:00 - 12:20 | Creative Studies      |
| 12:30 - 12:50 | STEM                  |
| 13:00 - 13:20 | Humanities            |
| 13:30 - 13:50 | Nursing and Midwifery |
| 14:00 - 14:20 | Law                   |
|               |                       |