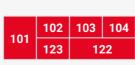

| Iniversity of East London | 122 |
|---------------------------|-----|
| Iniversity of Chichester  | 38  |
| Iniversity of Chester     | 113 |

| University of Essex           | 59  |
|-------------------------------|-----|
| University of Glasgow         | 27  |
| University of Gloucestershire | 25  |
| University of Hertfordshire   | 6   |
| University of Kent            | 95  |
| University of Leeds           | 15  |
| University of Lincoln         | 106 |
| University of Liverpool       | 34  |
| University of Northampton     | 109 |
| University of Nottingham      | 22  |
| University of Oxford          | 21  |
| University of Plymouth        | 115 |
| University of Portsmouth      | 98  |
| University of Reading         | 120 |
| University of Salford         | 102 |
| University of Sheffield       | 1   |
| University of South Wales     | 20  |
| University Of Southampton     | 57  |
| University of Stirling        | 23  |
| University of Strathclyde     | 76  |
| University of Suffolk         | 77  |
| University of Surrey          | 3   |
| University of Sussex          | 123 |
|                               |     |