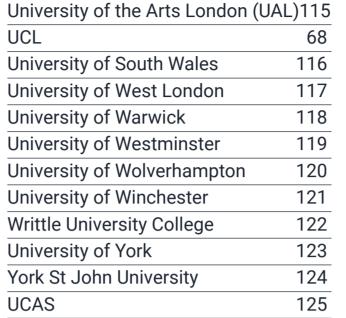

| St Marys Offiveristy                    | / 0 |
|-----------------------------------------|-----|
| Middlesex University London             | 79  |
| Moulton College                         | 81  |
| Newcastle University                    | 82  |
| University of Northampton               | 80  |
| The Northern School of Art              | 83  |
| Norwich University of the Arts          | 84  |
| Northumbria University                  | 85  |
| University of Nottingham                | 86  |
| Nottingham Trent University             | 87  |
| University of Oxford                    | 93  |
| Oxford Brookes University               | 88  |
| Pearson Business School (part of        |     |
| Pearson College London)                 | 89  |
| Escape Studios (part of Pearson C       |     |
| lege London)                            | 90  |
| University of Plymouth                  | 94  |
|                                         | 91  |
| University of Portsmouth                |     |
| Queen Mary University London            | 63  |
| Queen's University Belfast              | 92  |
| Ravensbourne University London          | 95  |
| University of Reading                   | 96  |
| Royal Agricultural University           | 98  |
| Royal Holloway, University of Lond      |     |
|                                         | 64  |
| Royal Veterinary College, Universit     | :y  |
| of London                               | 65  |
| University of Salford                   | 99  |
| SAE Institute                           | 97  |
| SOAS University of London               | 67  |
| The University of Sheffield             | 100 |
| University of Southampton               | 101 |
| Solent University - Southampton         | 102 |
| St George's, University of London       | 66  |
| Staffordshire University                | 103 |
| University of Stirling                  | 104 |
| University of Strathclyde               | 105 |
| University of Suffolk                   | 106 |
| University of Surrey                    | 107 |
| University of Sussex                    | 108 |
| Swansea University                      | 109 |
| Teesside University                     | 110 |
|                                         |     |
| The Engineering & Design Institute      |     |
| London Trinity Labor Concernation of My | 112 |
| Trinity Laban Conservatoire of Mu       |     |
| and Dance                               | 111 |
| Two Mile Ash Initial Teacher Train      |     |
| Partnership                             | 113 |
| UCFB                                    | 114 |
|                                         |     |