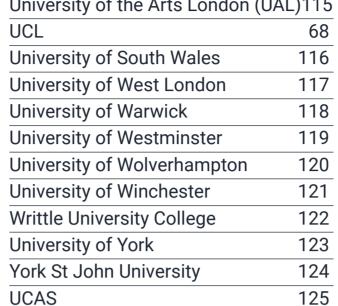

| St Marys Offiveristy                    | / 0 |
|-----------------------------------------|-----|
| Middlesex University London             | 79  |
| Moulton College                         | 81  |
| Newcastle University                    | 82  |
| University of Northampton               | 80  |
| The Northern School of Art              | 83  |
| Norwich University of the Arts          | 84  |
| Northumbria University                  | 85  |
| University of Nottingham                | 86  |
| Nottingham Trent University             | 87  |
| University of Oxford                    | 93  |
| Oxford Brookes University               | 88  |
| Pearson Business School (part of        |     |
| Pearson College London)                 | 89  |
| Escape Studios (part of Pearson C       |     |
| lege London)                            | 90  |
| University of Plymouth                  | 94  |
|                                         | 91  |
| University of Portsmouth                |     |
| Queen Mary University London            | 63  |
| Queen's University Belfast              | 92  |
| Ravensbourne University London          | 95  |
| University of Reading                   | 96  |
| Royal Agricultural University           | 98  |
| Royal Holloway, University of Lond      |     |
|                                         | 64  |
| Royal Veterinary College, Universit     | :y  |
| of London                               | 65  |
| University of Salford                   | 99  |
| SAE Institute                           | 97  |
| SOAS University of London               | 67  |
| The University of Sheffield             | 100 |
| University of Southampton               | 101 |
| Solent University - Southampton         | 102 |
| St George's, University of London       | 66  |
| Staffordshire University                | 103 |
| University of Stirling                  | 104 |
| University of Strathclyde               | 105 |
| University of Suffolk                   | 106 |
| University of Surrey                    | 107 |
| University of Sussex                    | 108 |
| Swansea University                      | 109 |
| Teesside University                     | 110 |
|                                         |     |
| The Engineering & Design Institute      |     |
| London Trinity Labor Concernation of My | 112 |
| Trinity Laban Conservatoire of Mu       |     |
| and Dance                               | 111 |
| Two Mile Ash Initial Teacher Train      |     |
| Partnership                             | 113 |
| UCFB                                    | 114 |
|                                         |     |