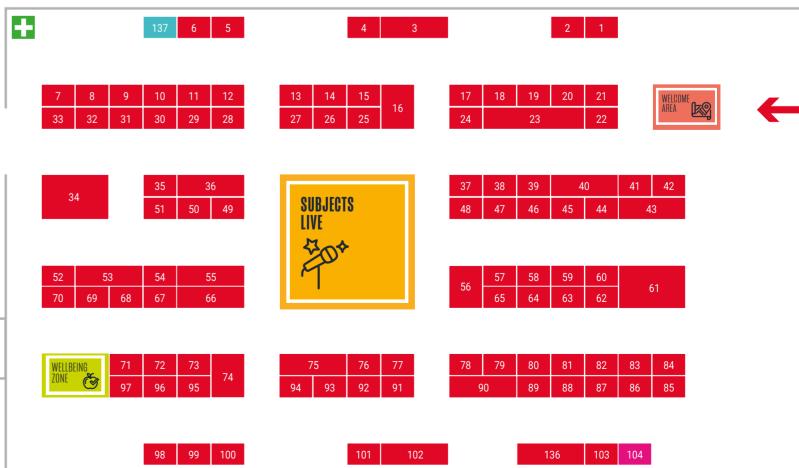

#### **UNIVERSITIES & COLLEGES**

|                                                                  | 1  |
|------------------------------------------------------------------|----|
| University of Aberdeen                                           | 1  |
| Aberystwyth University                                           | 3  |
| Academy of Contemporary Music (ACM)                              | 2  |
| Anglia Ruskin University (ARU)                                   | 4  |
| AECC University College                                          | 5  |
| Arts University Bournemouth                                      | 6  |
| Aston University                                                 | 7  |
| Bangor University                                                | 8  |
| University of Bath                                               | 9  |
| Bath Spa University                                              | 10 |
| University of Bedfordshire                                       | 11 |
| Birkbeck, University of London                                   | 70 |
| University of Birmingham                                         | 12 |
| Bishop Grosseteste University                                    | 13 |
| Bimm, Screen and Film School, Institute for Contemporary Theatre | 16 |
| Bournemouth University                                           | 14 |
| University of Brighton                                           | 15 |
| University of Bristol                                            | 17 |
| University of the West of England Bristol                        | 18 |
| Brunel University London                                         | 19 |
| UCO                                                              | 21 |
| Buckinghamshire New University                                   | 20 |
| University of Cambridge                                          | 22 |
| Canterbury Christ Church University                              | 23 |
| Cardiff University                                               | 24 |
| Cardiff Metropolitan University                                  | 25 |
| University of Central Lancashire                                 | 26 |
| Royal Central School of Speech and Drama                         | 67 |
|                                                                  |    |

| University of Chester            |    |
|----------------------------------|----|
| University of Chichester         |    |
| City, University of London       |    |
| University Centre Colchester     | 29 |
| Coventry University              | 30 |
| University for the Creative Arts | 34 |
| De Montfort University           |    |
| UNIVERSITY OF DERBY              | 33 |
| University of Dundee             | 32 |
| Durham University                | 35 |
| University of East Anglia (UEA)  | 36 |
| University of East London        | 37 |
| Edge Hill University             | 38 |
| EKC GROUP                        |    |
| ■ University of Essex            | 40 |
| College of Esports               | 41 |
| Falmouth University              | 42 |
| Goldsmiths, University of London | 68 |
| University of Greenwich          | 43 |
| Harper Adams University          | 44 |
| Hartpury University              | 45 |
| Heriot-Watt University           | 46 |
| University of Hertfordshire      | 56 |
| University of Hull               | 47 |
| IE University                    | 48 |
|                                  |    |

| Imperial College London                                | 50  |
|--------------------------------------------------------|-----|
| The London Institute of Banking & Finance              | 51  |
| JCA LONDON FASHION ACADEMY                             | 136 |
| Keele University                                       | 54  |
| University of Kent                                     |     |
| King's College London                                  |     |
| Kingston University                                    |     |
| Lancaster University                                   |     |
| University of Law                                      |     |
| University of Leeds                                    | 58  |
| Leeds Trinity University                               | 59  |
| Leeds Beckett University                               |     |
| LMA                                                    | 61  |
| University of Leicester                                | 60  |
| University of Lincoln                                  | 62  |
| University of Liverpool                                |     |
| Liverpool Hope University                              | 64  |
| Liverpool John Moores University                       |     |
| London Metropolitan University                         |     |
| London School of Economics and Political Science (LSE) |     |
| Bloomsbury Institute                                   | 80  |
| London South Bank University                           | 81  |
| Loughborough University                                | 82  |
| The University of Manchester                           | 86  |
| Manchester Metropolitan University                     | 83  |
| MetFilm School                                         | 84  |
| Middlesex University London                            | 85  |
| Newcastle University                                   | 87  |
| University of Northampton                              |     |

| Norwich University of the Arts                              | 88  |
|-------------------------------------------------------------|-----|
| The Northern School of Art                                  | 91  |
| Greater Brighton Metropolitan College                       | 89  |
| New College of the Humanities                               | 92  |
| Northumbria University                                      | 93  |
| University of Nottingham                                    | 94  |
| Hadlow College and North Kent College                       | 95  |
| Nottingham Trent University                                 | 96  |
| Oxford Brookes University                                   | 97  |
| Escape Studios (Part of Pearson College London)             | 100 |
| Pearson Business School (Part of Pearson College<br>London) | 101 |
| University of Plymouth                                      | 98  |
| Plymouth College of Art                                     | 99  |
| University of Portsmouth                                    | 102 |
| Queen Mary University London                                | 72  |
| Queen's University Belfast                                  | 103 |
| Ravensbourne University London                              | 105 |
| University of Reading                                       | 106 |
| Richmond The American International University in<br>London | 107 |
| University of Roehampton                                    | 108 |
| Royal Agricultural University                               | 109 |
| Royal Conservatoire of Scotland                             | 110 |
| Royal Holloway, University of London                        | 74  |
| Royal Veterinary College, University of London              | 73  |
| University of Salford                                       | 111 |
| SOAS University of London                                   | 77  |
| The University of Sheffield                                 | 112 |
| University of Southampton                                   | 113 |
| Solent University - Southampton                             | 115 |
| University Centre South Essex                               | 114 |

| St George's, University of London              | 76  |
|------------------------------------------------|-----|
| St Marys University                            | 116 |
| University of Stirling                         | 118 |
| University of Strathclyde                      | 117 |
| University of Suffolk                          | 119 |
| University of Surrey                           | 120 |
| University of Sussex                           | 123 |
| Swansea University                             | 121 |
| The Engineering & Design Institute London      | 124 |
| Trinity Laban Conservatoire of Music and Dance | 122 |
| University of Wales Trinity Saint David        | 125 |
| UCFB                                           | 130 |
| University of the Arts London (UAL)            | 127 |
| UCL                                            | 78  |
| University of West London                      | 128 |
| University of Warwick                          | 129 |
| University of Westminster                      | 131 |
| University of Wolverhampton                    | 132 |
| University of Winchester                       | 126 |
| Writtle University College                     | 133 |
| University of York                             | 134 |
| York St John University                        | 135 |
|                                                |     |