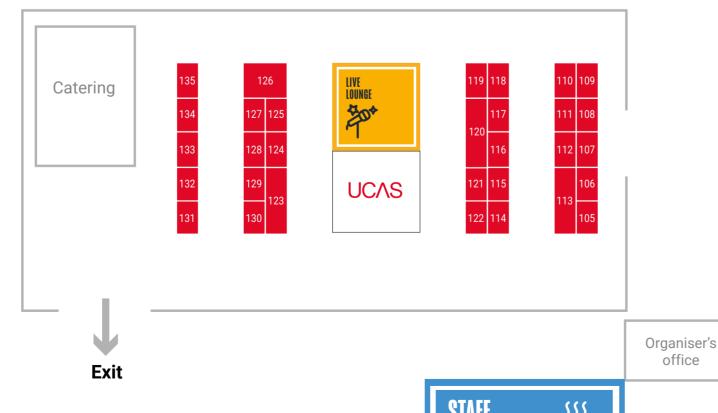

#### **UNIVERSITIES & COLLEGES**

|                                                                  | 1  |
|------------------------------------------------------------------|----|
| University of Aberdeen                                           | 1  |
| Aberystwyth University                                           | 3  |
| Academy of Contemporary Music (ACM)                              | 2  |
| Anglia Ruskin University (ARU)                                   | 4  |
| AECC University College                                          | 5  |
| Arts University Bournemouth                                      | 6  |
| Aston University                                                 | 7  |
| Bangor University                                                | 8  |
| University of Bath                                               | 9  |
| Bath Spa University                                              | 10 |
| University of Bedfordshire                                       | 11 |
| Birkbeck, University of London                                   | 70 |
| University of Birmingham                                         | 12 |
| Bishop Grosseteste University                                    | 13 |
| Bimm, Screen and Film School, Institute for Contemporary Theatre | 16 |
| Bournemouth University                                           | 14 |
| University of Brighton                                           | 15 |
| University of Bristol                                            | 17 |
| University of the West of England Bristol                        | 18 |
| Brunel University London                                         | 19 |
| UCO                                                              | 21 |
| Buckinghamshire New University                                   | 20 |
| University of Cambridge                                          | 22 |
| Canterbury Christ Church University                              | 23 |
| Cardiff University                                               | 24 |
| Cardiff Metropolitan University                                  | 25 |
| University of Central Lancashire                                 | 26 |
| Royal Central School of Speech and Drama                         | 67 |
|                                                                  |    |

| University of Chester            |    |
|----------------------------------|----|
| University of Chichester         |    |
| City, University of London       |    |
| University Centre Colchester     | 29 |
| Coventry University              | 30 |
| University for the Creative Arts | 34 |
| De Montfort University           |    |
| UNIVERSITY OF DERBY              | 33 |
| University of Dundee             | 32 |
| Durham University                | 35 |
| University of East Anglia (UEA)  | 36 |
| University of East London        | 37 |
| Edge Hill University             | 38 |
| EKC GROUP                        |    |
| ■ University of Essex            | 40 |
| College of Esports               | 41 |
| Falmouth University              | 42 |
| Goldsmiths, University of London | 68 |
| University of Greenwich          | 43 |
| Harper Adams University          | 44 |
| Hartpury University              | 45 |
| Heriot-Watt University           | 46 |
| University of Hertfordshire      | 56 |
| University of Hull               | 47 |
| IE University                    | 48 |
|                                  |    |

| Imperial College London                                | 50  |
|--------------------------------------------------------|-----|
| The London Institute of Banking & Finance              | 51  |
| JCA LONDON FASHION ACADEMY                             | 136 |
| Keele University                                       | 54  |
| University of Kent                                     |     |
| King's College London                                  |     |
| Kingston University                                    |     |
| Lancaster University                                   |     |
| University of Law                                      |     |
| University of Leeds                                    | 58  |
| Leeds Trinity University                               | 59  |
| Leeds Beckett University                               |     |
| LMA                                                    | 61  |
| University of Leicester                                | 60  |
| University of Lincoln                                  | 62  |
| University of Liverpool                                |     |
| Liverpool Hope University                              | 64  |
| Liverpool John Moores University                       |     |
| London Metropolitan University                         |     |
| London School of Economics and Political Science (LSE) |     |
| Bloomsbury Institute                                   | 80  |
| London South Bank University                           | 81  |
| Loughborough University                                | 82  |
| The University of Manchester                           | 86  |
| Manchester Metropolitan University                     | 83  |
| MetFilm School                                         | 84  |
| Middlesex University London                            | 85  |
| Newcastle University                                   | 87  |
| University of Northampton                              |     |

| Norwich University of the Arts                              | 88  |
|-------------------------------------------------------------|-----|
| The Northern School of Art                                  | 91  |
| Greater Brighton Metropolitan College                       | 89  |
| New College of the Humanities                               | 92  |
| Northumbria University                                      | 93  |
| University of Nottingham                                    | 94  |
| Hadlow College and North Kent College                       | 95  |
| Nottingham Trent University                                 | 96  |
| Oxford Brookes University                                   | 97  |
| Escape Studios (Part of Pearson College London)             | 100 |
| Pearson Business School (Part of Pearson College<br>London) | 101 |
| University of Plymouth                                      | 98  |
| Plymouth College of Art                                     | 99  |
| University of Portsmouth                                    | 102 |
| Queen Mary University London                                | 72  |
| Queen's University Belfast                                  | 103 |
| Ravensbourne University London                              | 105 |
| University of Reading                                       | 106 |
| Richmond The American International University in<br>London | 107 |
| University of Roehampton                                    | 108 |
| Royal Agricultural University                               | 109 |
| Royal Conservatoire of Scotland                             | 110 |
| Royal Holloway, University of London                        | 74  |
| Royal Veterinary College, University of London              | 73  |
| University of Salford                                       | 111 |
| SOAS University of London                                   | 77  |
| The University of Sheffield                                 | 112 |
| University of Southampton                                   | 113 |
| Solent University - Southampton                             | 115 |
| University Centre South Essex                               | 114 |

| St George's, University of London              | 76  |
|------------------------------------------------|-----|
| St Marys University                            | 116 |
| University of Stirling                         | 118 |
| University of Strathclyde                      | 117 |
| University of Suffolk                          | 119 |
| University of Surrey                           | 120 |
| University of Sussex                           | 123 |
| Swansea University                             | 121 |
| The Engineering & Design Institute London      | 124 |
| Trinity Laban Conservatoire of Music and Dance | 122 |
| University of Wales Trinity Saint David        | 125 |
| UCFB                                           | 130 |
| University of the Arts London (UAL)            | 127 |
| UCL                                            | 78  |
| University of West London                      | 128 |
| University of Warwick                          | 129 |
| University of Westminster                      | 131 |
| University of Wolverhampton                    | 132 |
| University of Winchester                       | 126 |
| Writtle University College                     | 133 |
| University of York                             | 134 |
| York St John University                        | 135 |
|                                                |     |

UC/\S

#### **STUDENT LIFE**

Lyca Mobile 104

#### MPLOYERS & APPRENTICESHIPS

Royal Air Force 137

Entrance