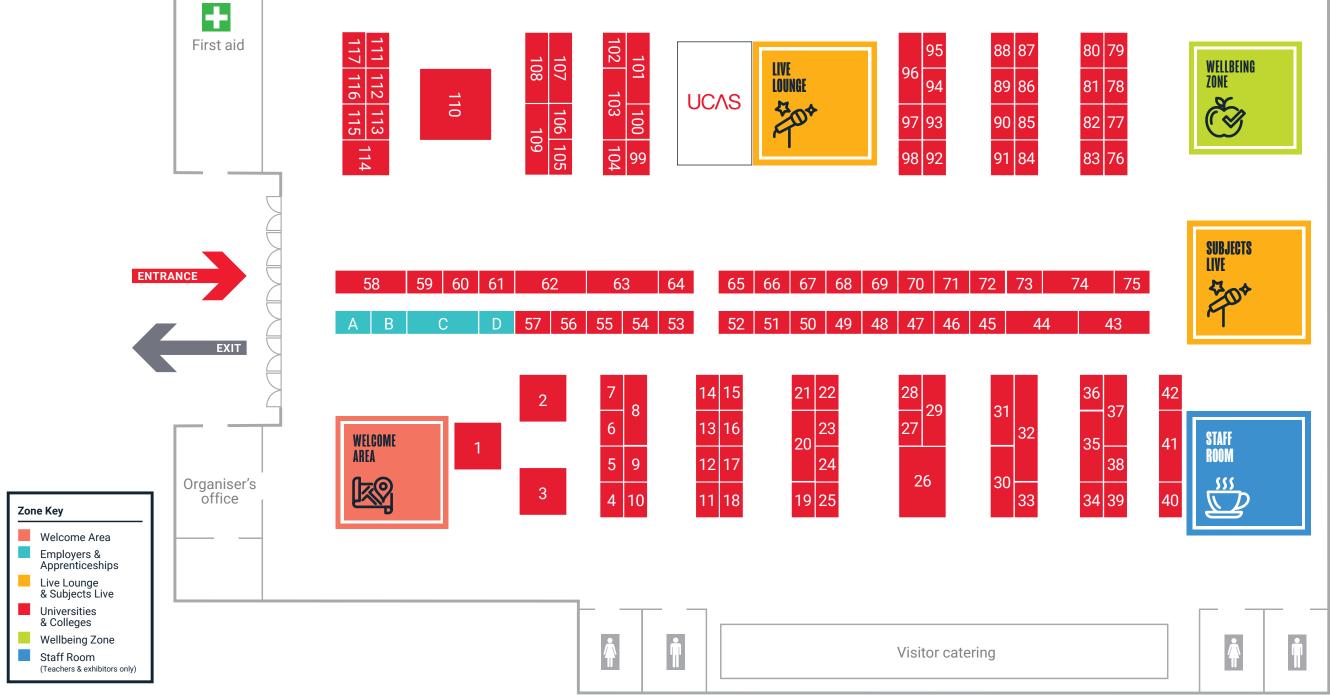

## **UNIVERSITIES & COLLEGES**

| University of Aberdeen                                          | 4  |
|-----------------------------------------------------------------|----|
| Abertay University                                              | 5  |
| Aberystwyth University                                          | 6  |
| CAFRE – The College of Agriculture Food<br>and Rural Enterprise | 7  |
| Anglia Ruskin University (ARU)                                  | 8  |
| Arts University Bournemouth                                     | 9  |
| Bangor University                                               | 10 |
| University of Bath                                              | 11 |
| Bath Spa University                                             | 12 |
| University of Bedfordshire                                      | 13 |
| University of Birmingham                                        | 14 |
| University College Birmingham                                   | 15 |
| Bishop Grosseteste University                                   | 16 |
| Bimm                                                            | 17 |
| University of Bradford                                          | 18 |
| Belfast Bible College                                           | 19 |
| Bring IT On                                                     | 20 |
| Belfast Met                                                     | 26 |
| University of Cambridge                                         | 21 |
| Canterbury Christ Church University                             | 22 |
| Cardiff University                                              | 23 |
| Cardiff Metropolitan University                                 | 24 |
| University of Central Lancashire                                | 25 |
| University of Chester                                           | 27 |
| Coventry University                                             | 29 |
| University for Creative Arts                                    | 28 |
| University of Cumbria                                           | 30 |
| University of Dundes                                            | 22 |

| Dyson                                    | 3  |
|------------------------------------------|----|
| University of East London                | 34 |
| Edge Hill University                     | 35 |
| University of Edinburgh                  | 36 |
| Edinburgh Napier University              | 37 |
| University of Essex                      | 38 |
| College of Esports                       | 39 |
| Falmouth University                      | 40 |
| University of Glasgow                    | 41 |
| Glasgow Caledonian University            | 43 |
| The Glasgow School of Art                | 42 |
| Wrexham Glyndwr University               | 44 |
| Harper Adams University                  | 45 |
| Hartpury University and Hartpury College | 46 |
| Heriot-Watt University                   | 47 |
| University of the Highlands and Islands  | 48 |
| University of Huddersfield               | 49 |
| Imperial College London                  | 50 |
| Keele University                         | 51 |
| Kingston University                      | 52 |
| Lancaster University                     | 53 |
| The University of Law                    | 54 |
| The University of Leeds                  | 55 |
| Leeds Trinity University                 | 56 |
| Leeds Beckett University                 | 58 |
| Leeds Conservatoire                      | 57 |
| University of Leicester                  | 59 |
| University of Lincoln                    | 60 |
| University of Liverpool                  | 61 |
| Liverpool Hope University                | 62 |
| Liverpool John Moores University         | 63 |

| Loughborough University                        | 67 |
|------------------------------------------------|----|
| The University of Manchester                   | 68 |
| Manchester Metropolitan University             | 69 |
| University Centre Myerscough                   | 70 |
| Maynooth University                            | 71 |
| Newcastle University                           | 72 |
| University of Northampton                      | 75 |
| The Northern School of Art                     | 76 |
| Norwich University of the Arts                 | 73 |
| Northumbria University                         | 74 |
| University of Nottingham                       | 77 |
| Nottingham Trent University                    | 78 |
| NUI Galway                                     | 79 |
| University of Oxford                           | 80 |
| University of Plymouth                         | 81 |
| Plymouth College of Art                        | 82 |
| University of Portsmouth                       | 83 |
| Queen Margaret University, Edinburgh           | 84 |
| Queen's University Belfast                     | 1  |
| Ravensbourne University London                 | 85 |
| University of Reading                          | 86 |
| Robert Gordon University                       | 87 |
| Royal Agricultural University                  | 88 |
| Royal Conservatoire of Scotland                | 89 |
| Royal Veterinary College, University of London | 66 |
| SRUC                                           | 90 |
| University of Salford                          | 91 |
| The University of Sheffield                    | 92 |
| Solent University – Southampton                | 93 |
|                                                |    |

| University of Strathclyde          | 97  |
|------------------------------------|-----|
| Stranmillis University College     | 2   |
| University of Sunderland           | 98  |
| University of Sussex               | 99  |
| Swansea University                 | 100 |
| St Mary's University College       | 101 |
| Teesside University                | 103 |
| Trinity College Dublin             | 104 |
| UCFB                               | 107 |
| Ulster University                  | 110 |
| University of the West of Scotland | 108 |
| University of the Arts London      | 106 |
| Union Theological College          | 109 |
| University of South Wales          | 111 |
| University of Warwick              | 112 |
| University of Wolverhampton        | 113 |
| University of Winchester           | 114 |
| Writtle University College         | 115 |
| University of York                 | 116 |
| York St John University            | 117 |

## **EMPLOYERS & APPRENTICESHIPS**

| The Army       | А |
|----------------|---|
| The Royal Navy | В |
| PwC            | С |

D

Е

Durham University

32

33

31

64

65

Staffordshire University

St Marys University

University of Stirling

UCAS

94

95

96

Dundalk Institute of Technology