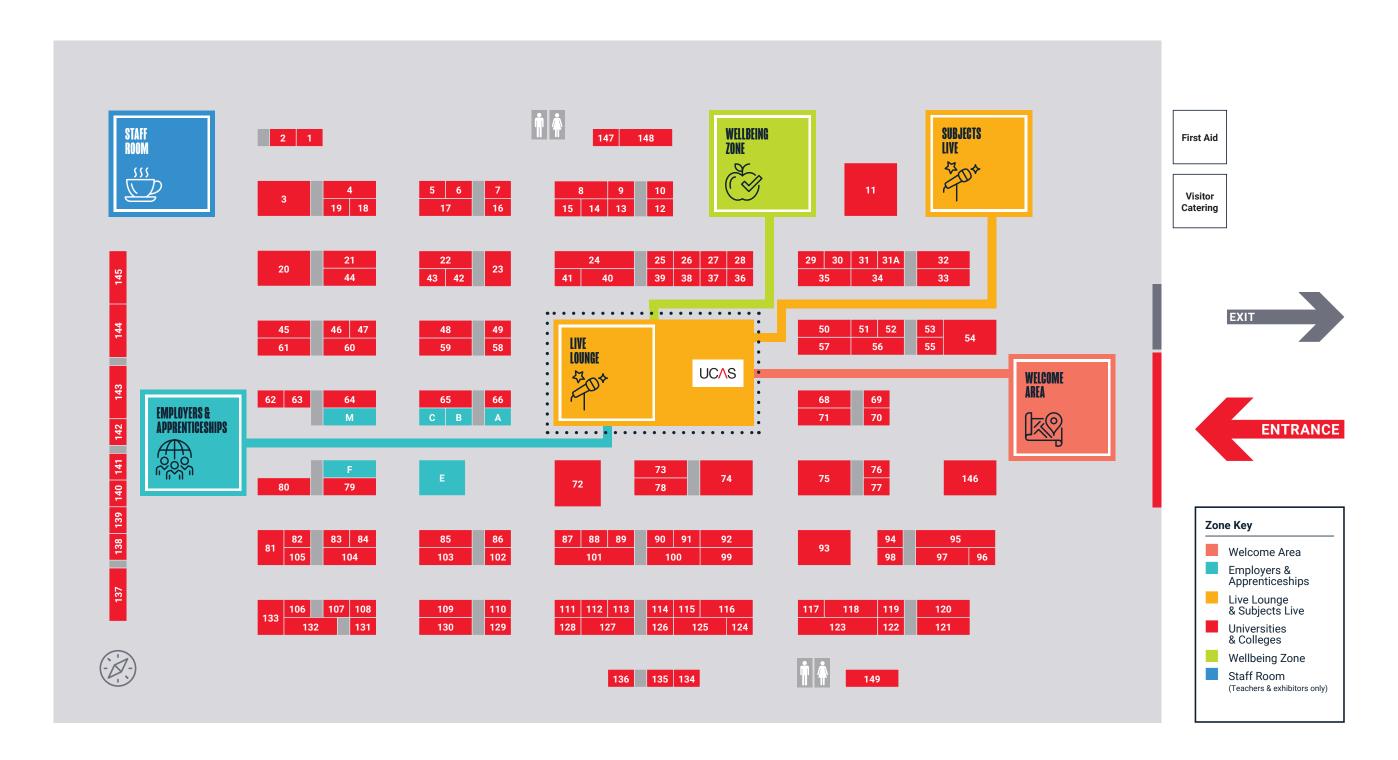

## MANGHESTER EVENT MANGHESTER



## **UNIVERSITIES & COLLEGES**

| University of Aberdeen                    | 1  |
|-------------------------------------------|----|
| Abertay University                        | 2  |
| Aberystwyth University                    | 3  |
| The Academy of Contemporary Music         | 4  |
| Anglia Ruskin University (ARU)            | 5  |
| Arts University Bournemouth               | 6  |
| Aston University                          | 7  |
| Bangor University                         | 8  |
| Barnsley College                          | 9  |
| University of Bath                        | 10 |
| Bath Spa University                       | 12 |
| University of Bedfordshire                | 13 |
| Birmingham City University                | 14 |
| University of Birmingham                  | 17 |
|