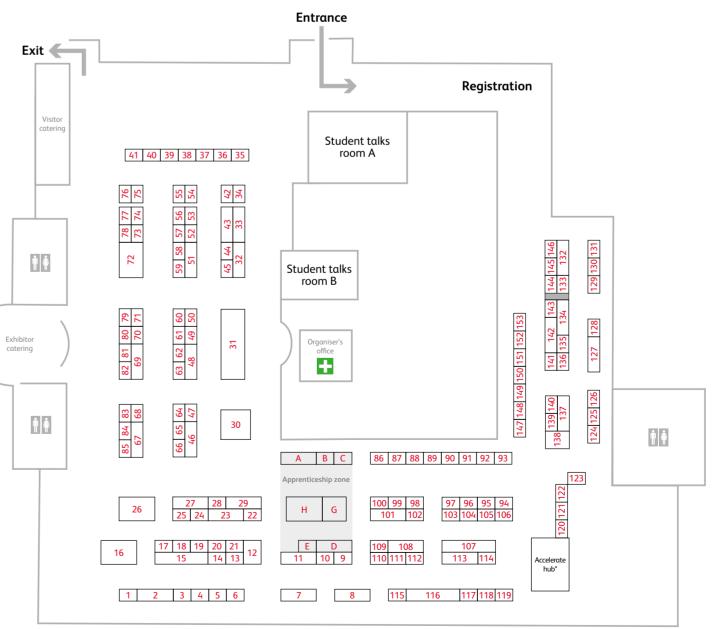

## **BRISTOL FLOOR PLAN**

\*Sponsored by Miscrosoft XBOX GAME PASS **Microsoft Surface** 