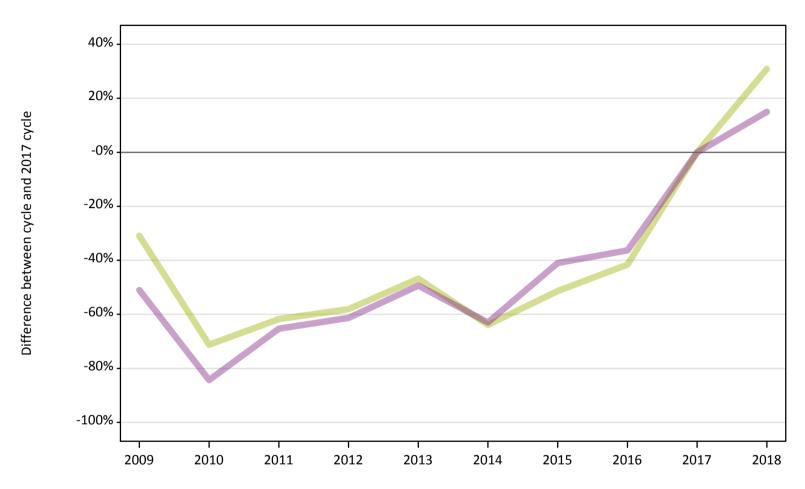

#### AB.16 Direct to Clearing applicants from England: 15 days after A level results day

Direct to Clearing 15 days after A level results day

| Applicant type Status                          | 2009 | 2010 | 2011 | 2012 | 2013 | 2014 | 2015 | 2016 | 2017 | 2018 |
|------------------------------------------------|------|------|------|------|------|------|------|------|------|------|
| Direct to Clearing Placed (Direct to Clearing) | 230  | 90   | 130  | 140  | 170  | 120  | 160  | 190  | 330  | 430  |
| Other (Direct to Clearing)                     | 150  | 50   | 100  | 120  | 150  | 110  | 180  | 190  | 300  | 350  |

#### AB.17 Direct to Clearing applicants from England: 15 days after A level results day

Direct to Clearing: difference between cycle and 2017 cycle

| Applicant type     | Status                      | 2009 | 2010 | 2011 | 2012 | 2013 | 2014 | 2015 | 2016 | 2017 | 2018 |
|--------------------|-----------------------------|------|------|------|------|------|------|------|------|------|------|
| Direct to Clearing | Placed (Direct to Clearing) | -31% | -71% | -62% | -58% | -47% | -64% | -51% | -42% | 0%   | 31%  |
|                    | Other (Direct to Clearing)  | -51% | -84% | -65% | -61% | -49% | -63% | -41% | -36% | 0%   | 15%  |