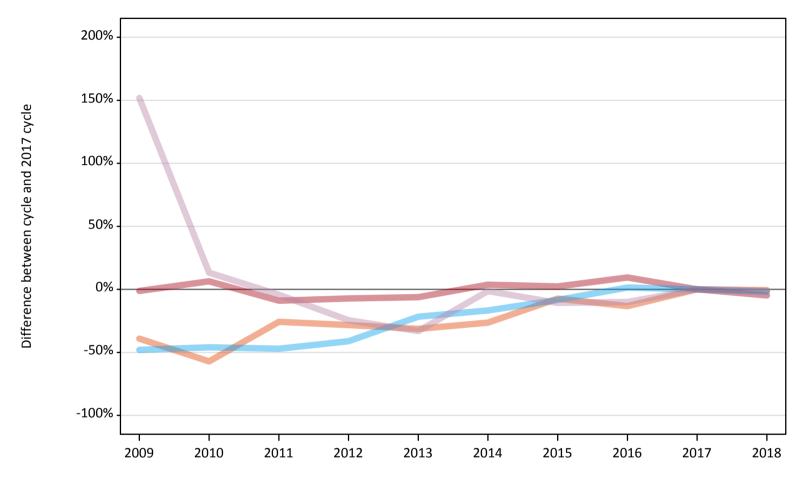

## AB.6 Placed main scheme applicants to nursing from England: 15 days after A level results day

All Main scheme placed routes (excluding Adjustment): difference between cycle and 2017 cycle

Note: The percentage change is not plotted in the above chart for groups with fewer than 30 placed applicants in any one cycle.

#### AB.8 Placed main scheme applicants to nursing from England: 15 days after A level results day

All Main scheme placed routes (excluding Adjustment): difference between cycle and 2017 cycle

| Applicant type | Status             | 2009 | 2010 | 2011 | 2012 | 2013 | 2014 | 2015 | 2016 | 2017 | 2018 |
|----------------|--------------------|------|------|------|------|------|------|------|------|------|------|
| Main scheme    | Placed (Clearing)  | -39% | -57% | -26% | -28% | -31% | -26% | -7%  | -13% | 0%   | -1%  |
|                | Placed (Firm)      | -1%  | 6%   | -9%  | -7%  | -6%  | 4%   | 2%   | 9%   | 0%   | -5%  |
|                | Placed (Insurance) | -48% | -46% | -47% | -41% | -22% | -17% | -8%  | 1%   | 0%   | -2%  |
|                | Placed (Other)     | 152% | 13%  | -4%  | -25% | -33% | -1%  | -11% | -10% | 0%   | -1%  |