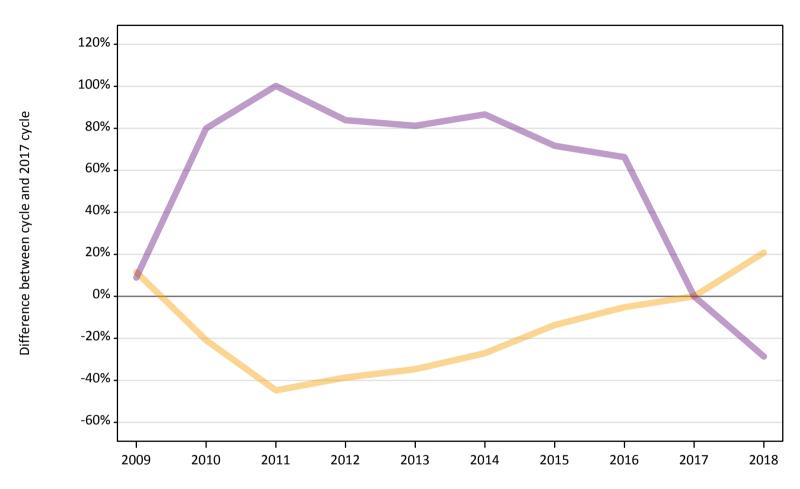

#### AB.12 Main scheme applicants to nursing not currently placed from England: 15 days after A level results day

Applicants in unplaced states: difference between cycle and 2017 cycle

Note: The percentage change is not plotted in the above chart for groups with fewer than 30 unplaced applicants in any one cycle.

#### AB.13 Main scheme applicants to nursing not currently placed from England: 15 days after A level results day

Applicants in unplaced states: applicants at 15 days after A level results day

| Applicant type | Status                        | 2009   | 2010   | 2011   | 2012   | 2013   | 2014   | 2015   | 2016   | 2017   | 2018  |
|----------------|-------------------------------|--------|--------|--------|--------|--------|--------|--------|--------|--------|-------|
| Main scheme    | Holding offer                 | 2,900  | 2,050  | 1,440  | 1,590  | 1,700  | 1,900  | 2,240  | 2,460  | 2,600  | 3,140 |
|                | Free to be placed in Clearing | 14,340 | 23,680 | 26,350 | 24,200 | 23,850 | 24,560 | 22,590 | 21,880 | 13,160 | 9,390 |

#### AB.14 Main scheme applicants to nursing not currently placed from England: 15 days after A level results day

Applicants in unplaced states: difference between cycle and 2017 cycle

| Applicant type | Status                        | 2009 | 2010 | 2011 | 2012 | 2013 | 2014 | 2015 | 2016 | 2017 | 2018 |
|----------------|-------------------------------|------|------|------|------|------|------|------|------|------|------|
| Main scheme    | Holding offer                 | 12%  | -21% | -45% | -39% | -35% | -27% | -14% | -5%  | 0%   | 21%  |
|                | Free to be placed in Clearing | 9%   | 80%  | 100% | 84%  | 81%  | 87%  | 72%  | 66%  | 0%   | -29% |