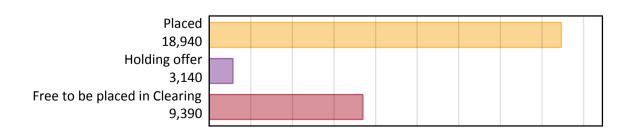

#### AB.1 Placed applicants to nursing from England, 2018 cycle

| Applicant type     | Status                        | 2018   |
|--------------------|-------------------------------|--------|
| Main scheme        | Placed (Clearing)             | 1,180  |
|                    | Placed (Adjustment)           | 10     |
|                    | Placed (Firm)                 | 16,080 |
|                    | Placed (Insurance)            | 410    |
|                    | Placed (Other)                | 830    |
|                    | Holding offer                 | 3,140  |
|                    | Free to be placed in Clearing | 9,390  |
| Direct to Clearing | Placed (Direct to Clearing)   | 430    |
|                    | Other (Direct to Clearing)    | 350    |
| All applicants     | Placed                        | 18,940 |