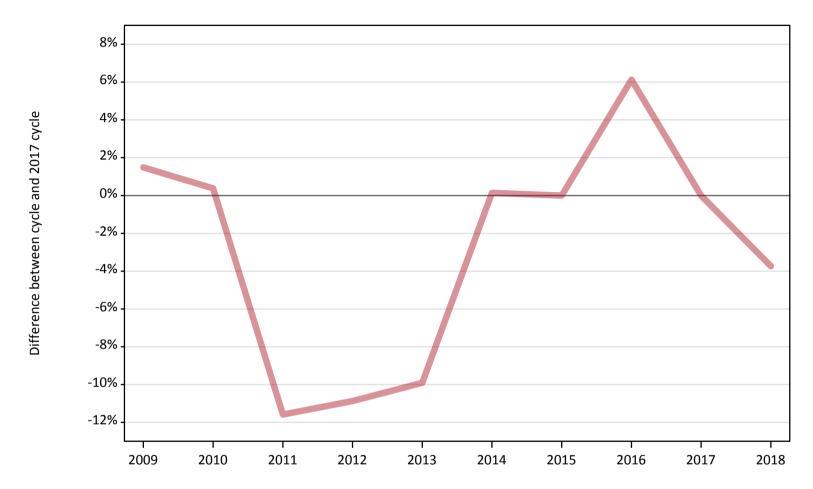

### AB.2 Summary of nursing applicants who are placed, holding offers or free to be placed in Clearing (England)

Placed applicants to nursing: difference between cycle and 2017 cycle

Note: The percentage change is not plotted in the above chart for groups with fewer than 30 placed applicants in any one cycle.

#### AB.5 Placed applicants to nursing from England: 15 days after A level results day

Placed applicants to nursing: difference between cycle and 2017 cycle

| Applicant type Status | 2009 | 2010 | 2011 | 2012 | 2013 | 2014 | 2015 | 2016 | 2017 | 2018 |
|-----------------------|------|------|------|------|------|------|------|------|------|------|
| All applicants Placed | 1%   | 0%   | -12% | -11% | -10% | 0%   | -0%  | 6%   | 0%   | -4%  |