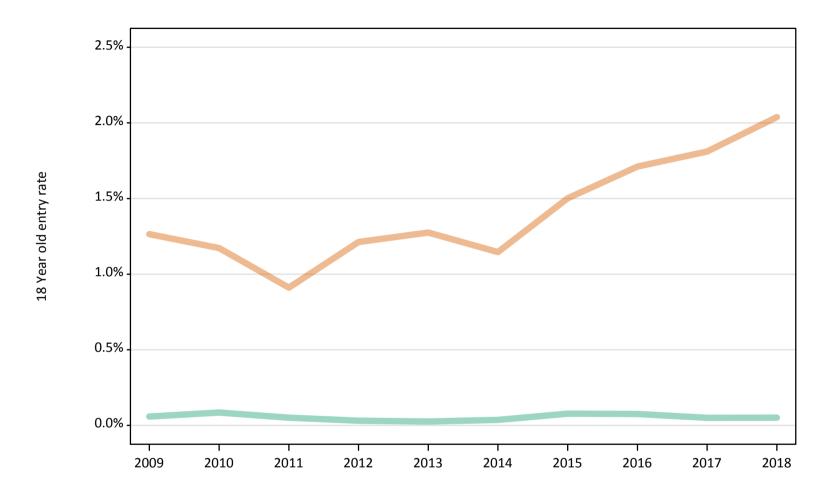

### SB.9 Placed 18 year old applicants to nursing from the UK by sex: 14 days after A level results day

Placed 18 year old applicants to nursing: change relative to 2017 cycle totals

### SB.11 Placed 18 year old applicants to nursing from the UK by sex: 14 days after A level results day

Placed 18 year old applicants to nursing: change relative to 2017 cycle totals

| Applicant Status | Sex   | 2009 | 2010 | 2011 | 2012 | 2013 | 2014 | 2015 | 2016 | 2017 | 2018 |
|------------------|-------|------|------|------|------|------|------|------|------|------|------|
| Placed           | Men   | -1%  | 21%  | -5%  | -7%  | -18% | -10% | -10% | -4%  | 0%   | 3%   |
|                  | Women | -14% | -12% | -21% | -16% | -19% | -16% | -11% | -8%  | 0%   | 3%   |
|                  | All   | -14% | -11% | -21% | -16% | -19% | -16% | -11% | -8%  | 0%   | 3%   |