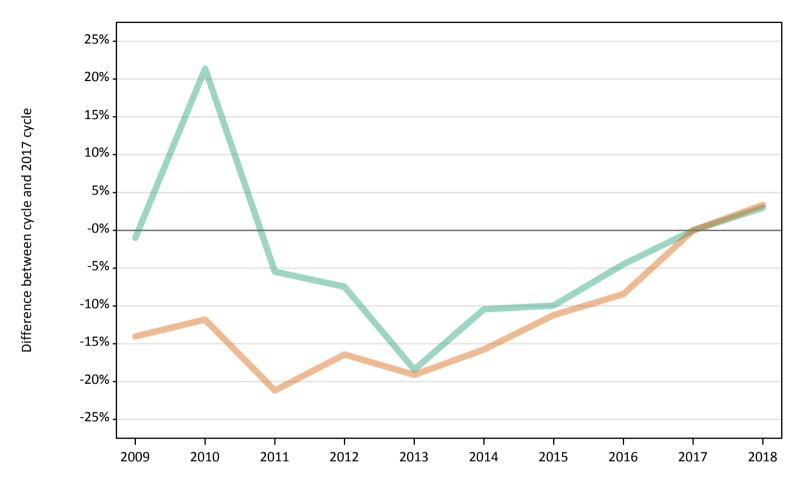

# B7 Nursing analysis at 00:05 on Thursday 30 August 2018 (14 days after A level results day)

SB.1 Placed applicants to nursing by sex from all domiciles by sex: 14 days after A level results day

Placed applicants to nursing by sex: change relative to 2017 cycle totals

### SB.3 Placed applicants to nursing by sex from all domiciles by sex: 14 days after A level results day

Placed applicants to nursing by sex: change relative to 2017 cycle totals

| Applicant Status | Sex   | 2009 | 2010 | 2011 | 2012 | 2013 | 2014 | 2015 | 2016 | 2017 | 2018 |
|------------------|-------|------|------|------|------|------|------|------|------|------|------|
| Placed           | Men   | -3%  | 10%  | -1%  | -10% | -9%  | 1%   | 6%   | 17%  | 0%   | -4%  |
|                  | Women | -16% | -5%  | -15% | -15% | -12% | -3%  | -2%  | 3%   | 0%   | -2%  |
|                  | All   | -15% | -4%  | -14% | -15% | -11% | -2%  | -1%  | 4%   | 0%   | -2%  |