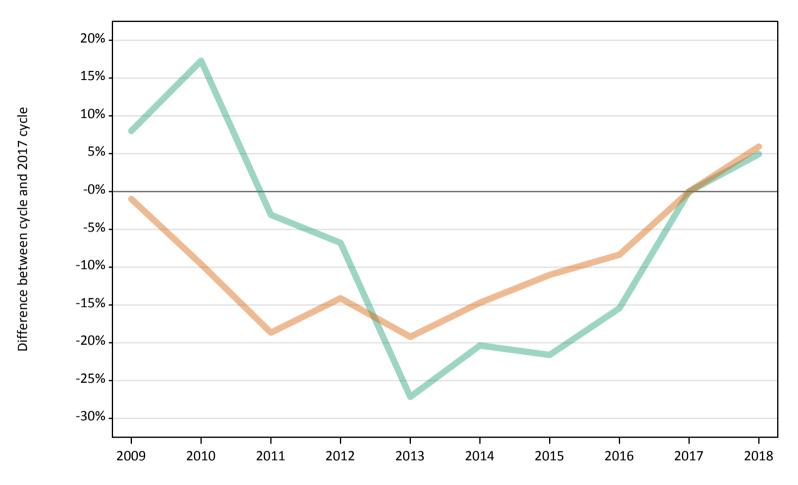

### SB.5 Placed applicants to nursing by sex from the UK by sex: 14 days after A level results day

Placed applicants to nursing by sex: change relative to 2017 cycle totals

## SB.7 Placed applicants to nursing by sex from the UK by sex: 14 days after A level results day

Placed applicants to nursing by sex: change relative to 2017 cycle totals

| Applicant Status | Sex   | 2009 | 2010 | 2011 | 2012 | 2013 | 2014 | 2015 | 2016 | 2017 | 2018 |
|------------------|-------|------|------|------|------|------|------|------|------|------|------|
| Placed           | Men   | -2%  | 10%  | -2%  | -9%  | -10% | 1%   | 6%   | 16%  | 0%   | -4%  |
|                  | Women | -15% | -5%  | -15% | -15% | -12% | -3%  | -2%  | 3%   | 0%   | -2%  |
|                  | All   | -14% | -4%  | -14% | -15% | -12% | -2%  | -2%  | 4%   | 0%   | -2%  |