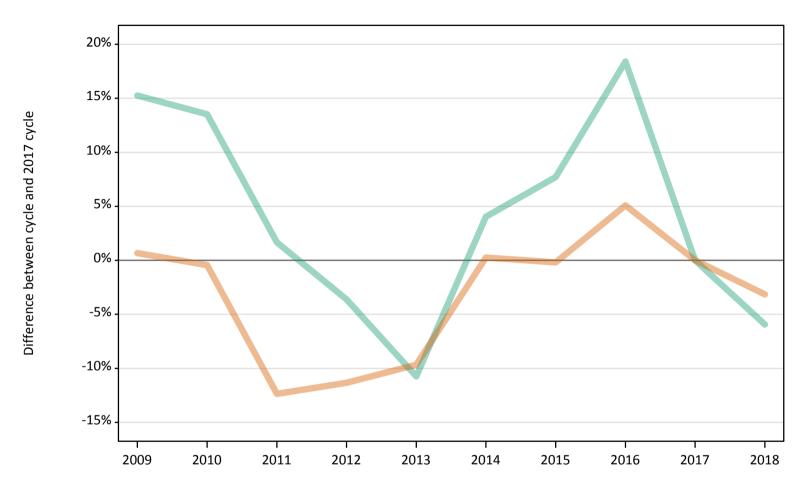

# B7 Nursing analysis at 00:05 on Thursday 30 August 2018 (14 days after A level results day)

SB.1 Placed applicants to nursing by sex from all domiciles by sex: 14 days after A level results day

Placed applicants to nursing by sex: change relative to 2017 cycle totals

### SB.3 Placed applicants to nursing by sex from all domiciles by sex: 14 days after A level results day

Placed applicants to nursing by sex: change relative to 2017 cycle totals

| Applicant Status | Sex   | 2009 | 2010 | 2011 | 2012 | 2013 | 2014 | 2015 | 2016 | 2017 | 2018 |
|------------------|-------|------|------|------|------|------|------|------|------|------|------|
| Placed           | Men   | -3%  | 10%  | -1%  | -10% | -9%  | 1%   | 6%   | 17%  | 0%   | -4%  |
|                  | Women | -16% | -5%  | -15% | -15% | -12% | -3%  | -2%  | 3%   | 0%   | -2%  |
|                  | All   | -15% | -4%  | -14% | -15% | -11% | -2%  | -1%  | 4%   | 0%   | -2%  |