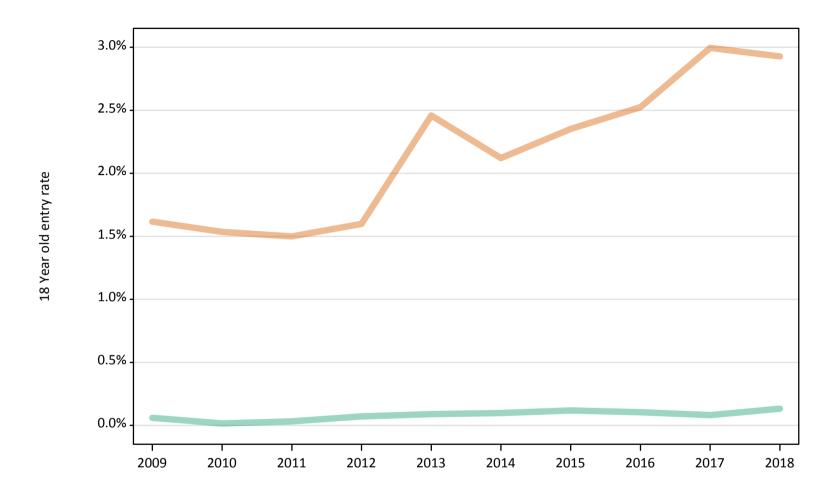

### SB.11 Placed 18 year old applicants to nursing from the UK by sex: 14 days after A level results day

Placed 18 year old applicants to nursing: change relative to 2017 cycle totals

| Applicant Status | Sex   | 2009 | 2010 | 2011 | 2012 | 2013 | 2014 | 2015 | 2016 | 2017 | 2018 |
|------------------|-------|------|------|------|------|------|------|------|------|------|------|
| Placed           | Men   | -1%  | 21%  | -5%  | -7%  | -18% | -10% | -10% | -4%  | 0%   | 3%   |
|                  | Women | -14% | -12% | -21% | -16% | -19% | -16% | -11% | -8%  | 0%   | 3%   |
|                  | All   | -14% | -11% | -21% | -16% | -19% | -16% | -11% | -8%  | 0%   | 3%   |