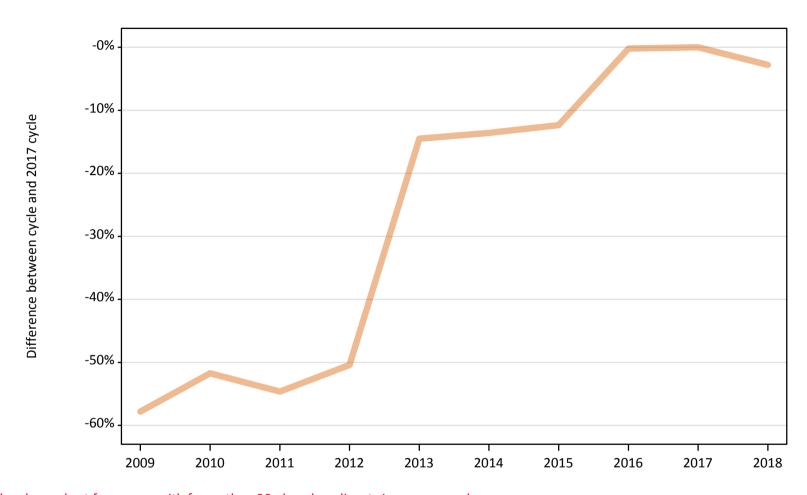

# B7 Nursing analysis at 00:05 on Thursday 30 August 2018 (14 days after A level results day)

SB.1 Placed applicants to nursing by sex from all domiciles by sex: 14 days after A level results day

Placed applicants to nursing by sex: change relative to 2017 cycle totals

### SB.3 Placed applicants to nursing by sex from all domiciles by sex: 14 days after A level results day

Placed applicants to nursing by sex: change relative to 2017 cycle totals

| Applicant Status | Sex   | 2009 | 2010 | 2011 | 2012 | 2013 | 2014 | 2015 | 2016 | 2017 | 2018 |
|------------------|-------|------|------|------|------|------|------|------|------|------|------|
| Placed           | Men   | -3%  | 10%  | -1%  | -10% | -9%  | 1%   | 6%   | 17%  | 0%   | -4%  |
|                  | Women | -16% | -5%  | -15% | -15% | -12% | -3%  | -2%  | 3%   | 0%   | -2%  |
|                  | All   | -15% | -4%  | -14% | -15% | -11% | -2%  | -1%  | 4%   | 0%   | -2%  |