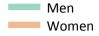

# B7 Nursing analysis at 00:05 on Thursday 30 August 2018 (14 days after A level results day)

SB.1 Placed applicants to nursing by sex from all domiciles by sex: 14 days after A level results day

Placed applicants to nursing by sex: change relative to 2017 cycle totals

### SB.3 Placed applicants to nursing by sex from all domiciles by sex: 14 days after A level results day

Placed applicants to nursing by sex: change relative to 2017 cycle totals

| Applicant Status | Sex   | 2009 | 2010 | 2011 | 2012 | 2013 | 2014 | 2015 | 2016 | 2017 | 2018 |
|------------------|-------|------|------|------|------|------|------|------|------|------|------|
| Placed           | Men   | -3%  | 10%  | -1%  | -10% | -9%  | 1%   | 6%   | 17%  | 0%   | -4%  |
|                  | Women | -16% | -5%  | -15% | -15% | -12% | -3%  | -2%  | 3%   | 0%   | -2%  |
|                  | All   | -15% | -4%  | -14% | -15% | -11% | -2%  | -1%  | 4%   | 0%   | -2%  |