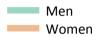

# B7 Nursing analysis at 00:05 on Thursday 30 August 2018 (14 days after A level results day)

SB.1 Placed applicants to nursing by sex from all domiciles by sex: 14 days after A level results day

Placed applicants to nursing by sex: change relative to 2017 cycle totals

### SB.3 Placed applicants to nursing by sex from all domiciles by sex: 14 days after A level results day

Placed applicants to nursing by sex: change relative to 2017 cycle totals

| Applicant Status | Sex   | 2009 | 2010 | 2011 | 2012 | 2013 | 2014 | 2015 | 2016 | 2017 | 2018 |
|------------------|-------|------|------|------|------|------|------|------|------|------|------|
| Placed           | Men   | -3%  | 10%  | -1%  | -10% | -9%  | 1%   | 6%   | 17%  | 0%   | -4%  |
|                  | Women | -16% | -5%  | -15% | -15% | -12% | -3%  | -2%  | 3%   | 0%   | -2%  |
|                  | All   | -15% | -4%  | -14% | -15% | -11% | -2%  | -1%  | 4%   | 0%   | -2%  |