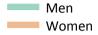

### SB.5 Placed applicants to nursing by sex from the UK by sex: 14 days after A level results day

Placed applicants to nursing by sex: change relative to 2017 cycle totals

## SB.7 Placed applicants to nursing by sex from the UK by sex: 14 days after A level results day

Placed applicants to nursing by sex: change relative to 2017 cycle totals

| Applicant Status | Sex   | 2009 | 2010 | 2011 | 2012 | 2013 | 2014 | 2015 | 2016 | 2017 | 2018 |
|------------------|-------|------|------|------|------|------|------|------|------|------|------|
| Placed           | Men   | -2%  | 10%  | -2%  | -9%  | -10% | 1%   | 6%   | 16%  | 0%   | -4%  |
|                  | Women | -15% | -5%  | -15% | -15% | -12% | -3%  | -2%  | 3%   | 0%   | -2%  |
|                  | All   | -14% | -4%  | -14% | -15% | -12% | -2%  | -2%  | 4%   | 0%   | -2%  |