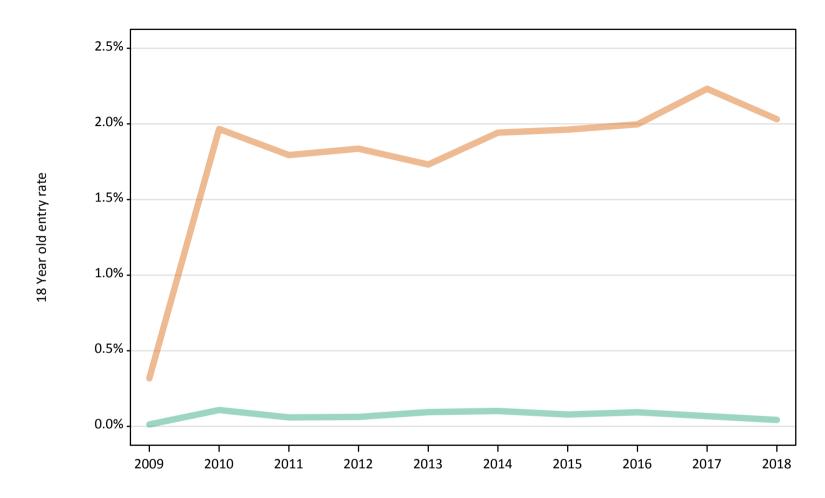

Placed 18 year old applicants to nursing: entry rate

### SB.14 Placed 18 year old applicants to nursing from the UK by sex: 14 days after A level results day

Placed 18 year old applicants to nursing: entry rate

| Applicant Status | Sex   | 2009 | 2010 | 2011 | 2012 | 2013 | 2014 | 2015 | 2016 | 2017 | 2018 |
|------------------|-------|------|------|------|------|------|------|------|------|------|------|
| Placed           | Men   | 0.0% | 0.1% | 0.0% | 0.0% | 0.0% | 0.0% | 0.0% | 0.0% | 0.1% | 0.1% |
|                  | Women | 1.2% | 1.3% | 1.2% | 1.2% | 1.2% | 1.3% | 1.3% | 1.4% | 1.5% | 1.6% |
|                  | All   | 0.6% | 0.6% | 0.6% | 0.6% | 0.6% | 0.6% | 0.7% | 0.7% | 0.8% | 0.8% |