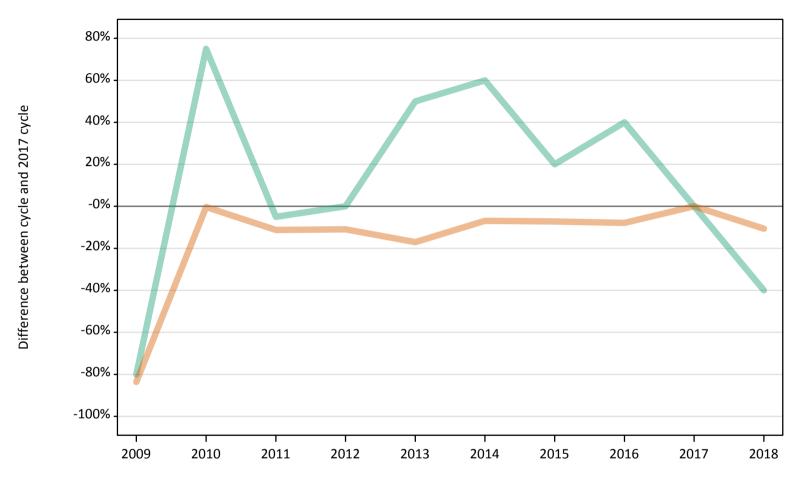

### SB.9 Placed 18 year old applicants to nursing from the UK by sex: 14 days after A level results day

Placed 18 year old applicants to nursing: change relative to 2017 cycle totals

### SB.11 Placed 18 year old applicants to nursing from the UK by sex: 14 days after A level results day

Placed 18 year old applicants to nursing: change relative to 2017 cycle totals

| Applicant Status | Sex   | 2009 | 2010 | 2011 | 2012 | 2013 | 2014 | 2015 | 2016 | 2017 | 2018 |
|------------------|-------|------|------|------|------|------|------|------|------|------|------|
| Placed           | Men   | -1%  | 21%  | -5%  | -7%  | -18% | -10% | -10% | -4%  | 0%   | 3%   |
|                  | Women | -14% | -12% | -21% | -16% | -19% | -16% | -11% | -8%  | 0%   | 3%   |
|                  | All   | -14% | -11% | -21% | -16% | -19% | -16% | -11% | -8%  | 0%   | 3%   |