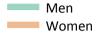

Placed 18 year old applicants to nursing: entry rate

### SB.14 Placed 18 year old applicants to nursing from the UK by sex: 14 days after A level results day

Placed 18 year old applicants to nursing: entry rate

| Applicant Status | Sex   | 2009 | 2010 | 2011 | 2012 | 2013 | 2014 | 2015 | 2016 | 2017 | 2018 |
|------------------|-------|------|------|------|------|------|------|------|------|------|------|
| Placed           | Men   | 0.0% | 0.1% | 0.0% | 0.0% | 0.0% | 0.0% | 0.0% | 0.0% | 0.1% | 0.1% |
|                  | Women | 1.2% | 1.3% | 1.2% | 1.2% | 1.2% | 1.3% | 1.3% | 1.4% | 1.5% | 1.6% |
|                  | All   | 0.6% | 0.6% | 0.6% | 0.6% | 0.6% | 0.6% | 0.7% | 0.7% | 0.8% | 0.8% |