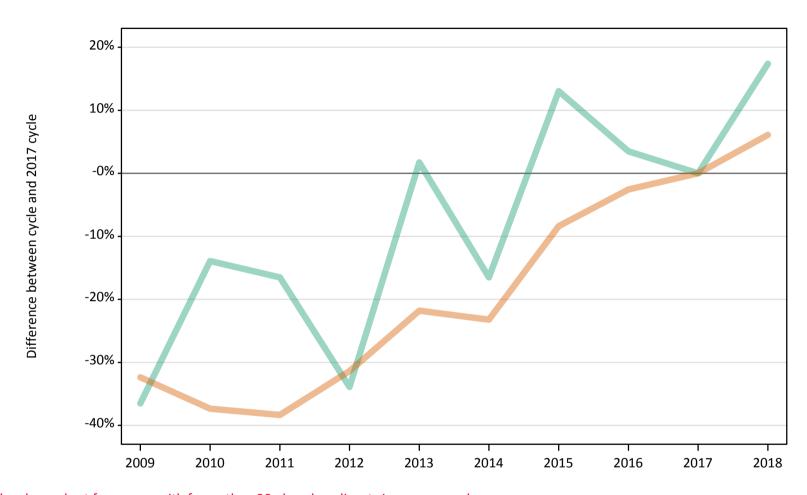

### SB.5 Placed applicants to nursing by sex from the UK by sex: 14 days after A level results day

Placed applicants to nursing by sex: change relative to 2017 cycle totals

## SB.7 Placed applicants to nursing by sex from the UK by sex: 14 days after A level results day

Placed applicants to nursing by sex: change relative to 2017 cycle totals

| Applicant Status | Sex   | 2009 | 2010 | 2011 | 2012 | 2013 | 2014 | 2015 | 2016 | 2017 | 2018 |
|------------------|-------|------|------|------|------|------|------|------|------|------|------|
| Placed           | Men   | -2%  | 10%  | -2%  | -9%  | -10% | 1%   | 6%   | 16%  | 0%   | -4%  |
|                  | Women | -15% | -5%  | -15% | -15% | -12% | -3%  | -2%  | 3%   | 0%   | -2%  |
|                  | All   | -14% | -4%  | -14% | -15% | -12% | -2%  | -2%  | 4%   | 0%   | -2%  |