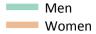

Placed 18 year old applicants to nursing: entry rate

### SB.14 Placed 18 year old applicants to nursing from the UK by sex: 14 days after A level results day

Placed 18 year old applicants to nursing: entry rate

| Applicant Status | Sex   | 2009 | 2010 | 2011 | 2012 | 2013 | 2014 | 2015 | 2016 | 2017 | 2018 |
|------------------|-------|------|------|------|------|------|------|------|------|------|------|
| Placed           | Men   | 0.0% | 0.1% | 0.0% | 0.0% | 0.0% | 0.0% | 0.0% | 0.0% | 0.1% | 0.1% |
|                  | Women | 1.2% | 1.3% | 1.2% | 1.2% | 1.2% | 1.3% | 1.3% | 1.4% | 1.5% | 1.6% |
|                  | All   | 0.6% | 0.6% | 0.6% | 0.6% | 0.6% | 0.6% | 0.7% | 0.7% | 0.8% | 0.8% |