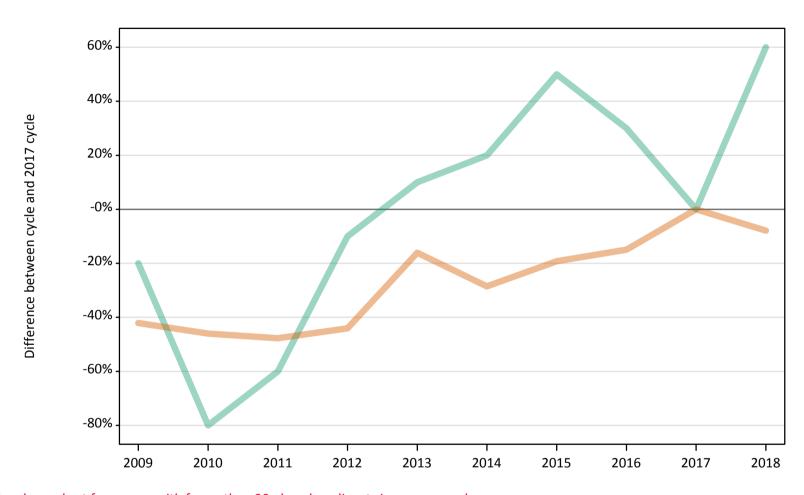

### SB.5 Placed applicants to nursing by sex from the UK by sex: 14 days after A level results day

Placed applicants to nursing by sex: change relative to 2017 cycle totals

## SB.7 Placed applicants to nursing by sex from the UK by sex: 14 days after A level results day

Placed applicants to nursing by sex: change relative to 2017 cycle totals

| Applicant Status | Sex   | 2009 | 2010 | 2011 | 2012 | 2013 | 2014 | 2015 | 2016 | 2017 | 2018 |
|------------------|-------|------|------|------|------|------|------|------|------|------|------|
| Placed           | Men   | -2%  | 10%  | -2%  | -9%  | -10% | 1%   | 6%   | 16%  | 0%   | -4%  |
|                  | Women | -15% | -5%  | -15% | -15% | -12% | -3%  | -2%  | 3%   | 0%   | -2%  |
|                  | All   | -14% | -4%  | -14% | -15% | -12% | -2%  | -2%  | 4%   | 0%   | -2%  |