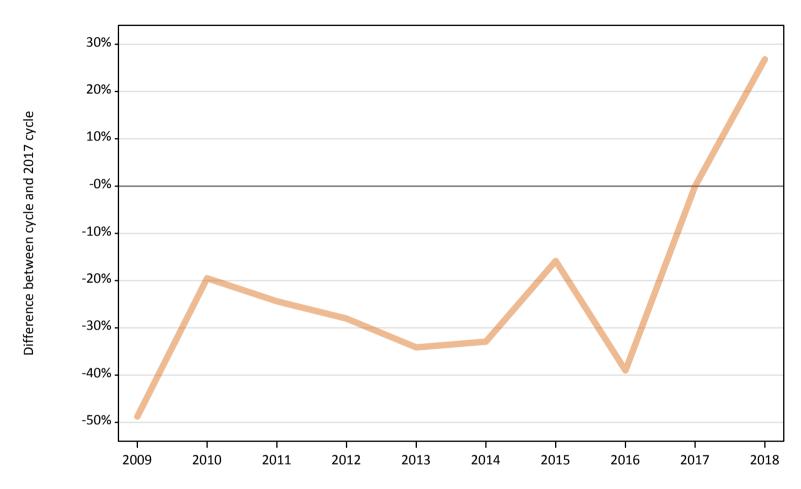

### SB.3 Placed applicants to nursing by sex from all domiciles by sex: 14 days after A level results day

Placed applicants to nursing by sex: change relative to 2017 cycle totals

| Applicant Status | Sex   | 2009 | 2010 | 2011 | 2012 | 2013 | 2014 | 2015 | 2016 | 2017 | 2018 |
|------------------|-------|------|------|------|------|------|------|------|------|------|------|
| Placed           | Men   | -3%  | 10%  | -1%  | -10% | -9%  | 1%   | 6%   | 17%  | 0%   | -4%  |
|                  | Women | -16% | -5%  | -15% | -15% | -12% | -3%  | -2%  | 3%   | 0%   | -2%  |
|                  | All   | -15% | -4%  | -14% | -15% | -11% | -2%  | -1%  | 4%   | 0%   | -2%  |