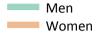

Placed 18 year old applicants to nursing: entry rate

### SB.14 Placed 18 year old applicants to nursing from the UK by sex: 14 days after A level results day

Placed 18 year old applicants to nursing: entry rate

| Applicant Status | Sex   | 2009 | 2010 | 2011 | 2012 | 2013 | 2014 | 2015 | 2016 | 2017 | 2018 |
|------------------|-------|------|------|------|------|------|------|------|------|------|------|
| Placed           | Men   | 0.0% | 0.1% | 0.0% | 0.0% | 0.0% | 0.0% | 0.0% | 0.0% | 0.1% | 0.1% |
|                  | Women | 1.2% | 1.3% | 1.2% | 1.2% | 1.2% | 1.3% | 1.3% | 1.4% | 1.5% | 1.6% |
|                  | All   | 0.6% | 0.6% | 0.6% | 0.6% | 0.6% | 0.6% | 0.7% | 0.7% | 0.8% | 0.8% |