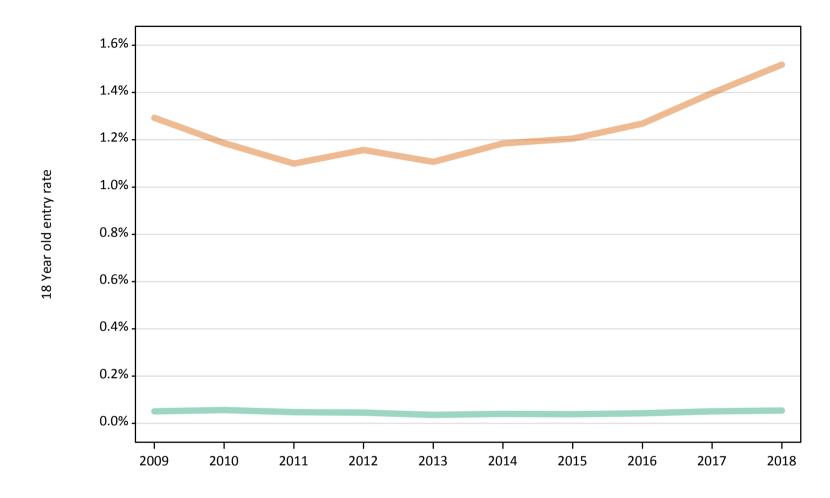

Placed 18 year old applicants to nursing: entry rate

### SB.14 Placed 18 year old applicants to nursing from the UK by sex: 14 days after A level results day

Placed 18 year old applicants to nursing: entry rate

| Applicant Status | Sex   | 2009 | 2010 | 2011 | 2012 | 2013 | 2014 | 2015 | 2016 | 2017 | 2018 |
|------------------|-------|------|------|------|------|------|------|------|------|------|------|
| Placed           | Men   | 0.0% | 0.1% | 0.0% | 0.0% | 0.0% | 0.0% | 0.0% | 0.0% | 0.1% | 0.1% |
|                  | Women | 1.2% | 1.3% | 1.2% | 1.2% | 1.2% | 1.3% | 1.3% | 1.4% | 1.5% | 1.6% |
|                  | All   | 0.6% | 0.6% | 0.6% | 0.6% | 0.6% | 0.6% | 0.7% | 0.7% | 0.8% | 0.8% |