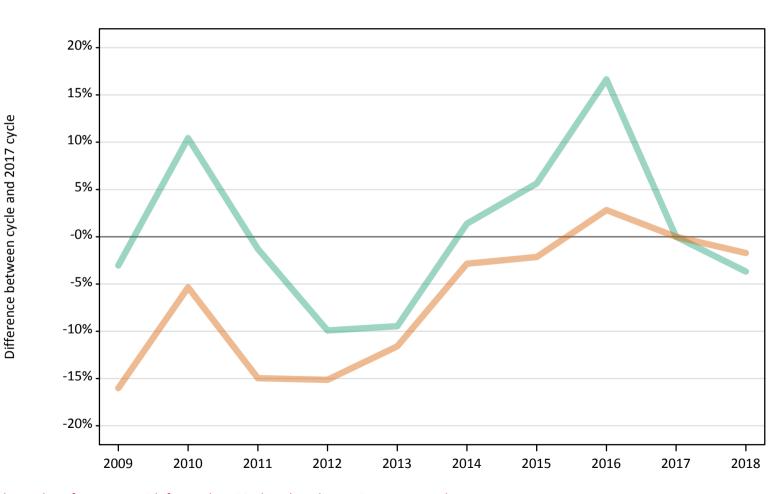

### SB.5 Placed applicants to nursing by sex from the UK by sex: 14 days after A level results day

Placed applicants to nursing by sex: change relative to 2017 cycle totals

## SB.7 Placed applicants to nursing by sex from the UK by sex: 14 days after A level results day

Placed applicants to nursing by sex: change relative to 2017 cycle totals

| Applicant Status | Sex   | 2009 | 2010 | 2011 | 2012 | 2013 | 2014 | 2015 | 2016 | 2017 | 2018 |
|------------------|-------|------|------|------|------|------|------|------|------|------|------|
| Placed           | Men   | -2%  | 10%  | -2%  | -9%  | -10% | 1%   | 6%   | 16%  | 0%   | -4%  |
|                  | Women | -15% | -5%  | -15% | -15% | -12% | -3%  | -2%  | 3%   | 0%   | -2%  |
|                  | All   | -14% | -4%  | -14% | -15% | -12% | -2%  | -2%  | 4%   | 0%   | -2%  |