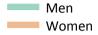

# B7 Nursing analysis at 00:05 on Thursday 30 August 2018 (14 days after A level results day)

SB.1 Placed applicants to nursing by sex from all domiciles by sex: 14 days after A level results day

Placed applicants to nursing by sex: change relative to 2017 cycle totals

### SB.3 Placed applicants to nursing by sex from all domiciles by sex: 14 days after A level results day

Placed applicants to nursing by sex: change relative to 2017 cycle totals

| Applicant Status | Sex   | 2009 | 2010 | 2011 | 2012 | 2013 | 2014 | 2015 | 2016 | 2017 | 2018 |
|------------------|-------|------|------|------|------|------|------|------|------|------|------|
| Placed           | Men   | -3%  | 10%  | -1%  | -10% | -9%  | 1%   | 6%   | 17%  | 0%   | -4%  |
|                  | Women | -16% | -5%  | -15% | -15% | -12% | -3%  | -2%  | 3%   | 0%   | -2%  |
|                  | All   | -15% | -4%  | -14% | -15% | -11% | -2%  | -1%  | 4%   | 0%   | -2%  |