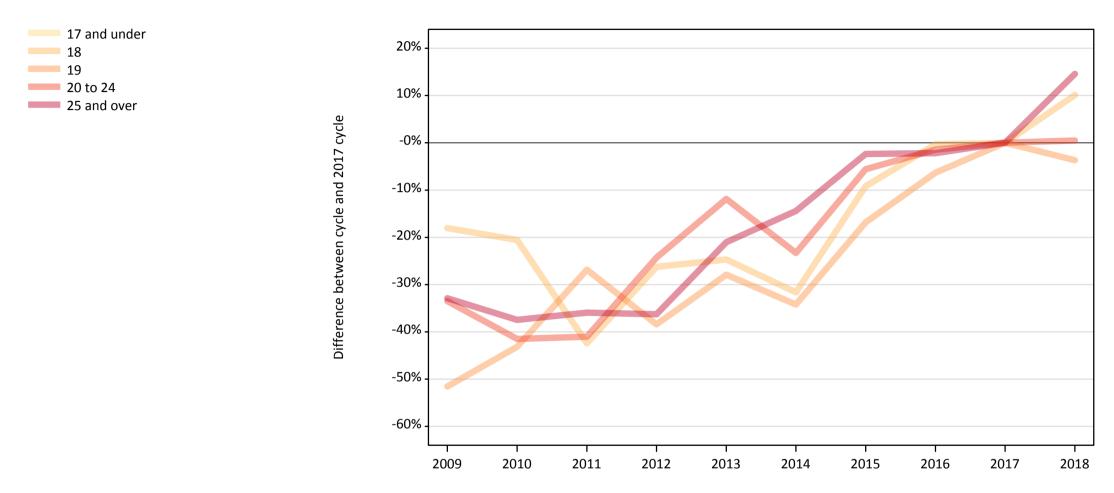

#### **CB.12 Placed applicants to nursing from Wales by age group at 13 days after A level results day** Selected age groups: difference between cycle and 2017 cycle

### CB.14 Placed applicants to nursing from Wales by age group at 13 days after A level results day

Selected age groups: difference between cycle and 2017 cycle

| Domicile of applicant | t Age group  | 2009 | 2010 | 2011 | 2012 | 2013 | 2014 | 2015 | 2016 | 2017 | 2018 |
|-----------------------|--------------|------|------|------|------|------|------|------|------|------|------|
| Wales                 | 17 and under |      |      |      |      |      |      |      |      |      |      |
|                       | 18           | -18% | -21% | -42% | -26% | -25% | -32% | -9%  | -0%  | 0%   | 10%  |
|                       | 19           | -52% | -43% | -27% | -38% | -28% | -34% | -17% | -6%  | 0%   | -4%  |
|                       | 20 to 24     | -33% | -42% | -41% | -24% | -12% | -23% | -6%  | -1%  | 0%   | 0%   |
|                       | 25 and over  | -33% | -37% | -36% | -36% | -21% | -14% | -2%  | -2%  | 0%   | 15%  |