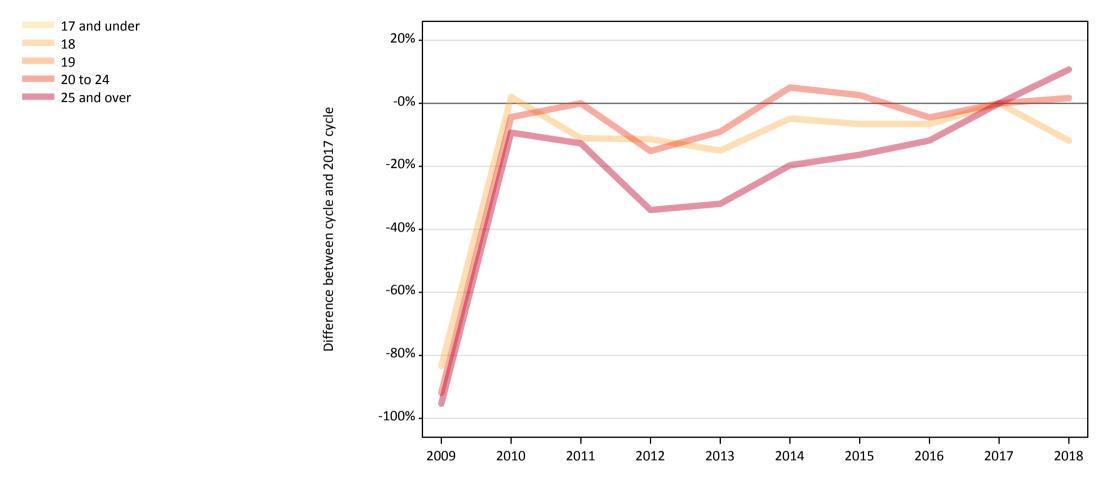

#### **CB.9 Placed applicants to nursing from Scotland by age group at 13 days after A level results day** Selected age groups: difference between cycle and 2017 cycle

### CB.11 Placed applicants to nursing from Scotland by age group at 13 days after A level results day

Selected age groups: difference between cycle and 2017 cycle

| Domicile of applican | t Age group  | 2009 | 2010 | 2011 | 2012 | 2013 | 2014 | 2015 | 2016 | 2017 | 2018 |
|----------------------|--------------|------|------|------|------|------|------|------|------|------|------|
| Scotland             | 17 and under |      | 110% | 19%  | 14%  | 5%   | -19% | -38% | -24% | 0%   | -24% |
|                      | 18           | -83% | 2%   | -11% | -11% | -15% | -5%  | -7%  | -7%  | 0%   | -12% |
|                      | 19           | -90% | 7%   | -2%  | -6%  | 1%   | 8%   | 1%   | 9%   | 0%   | 3%   |
|                      | 20 to 24     | -92% | -4%  | 0%   | -15% | -9%  | 5%   | 3%   | -5%  | 0%   | 2%   |
|                      | 25 and over  | -95% | -9%  | -13% | -34% | -32% | -20% | -16% | -12% | 0%   | 11%  |