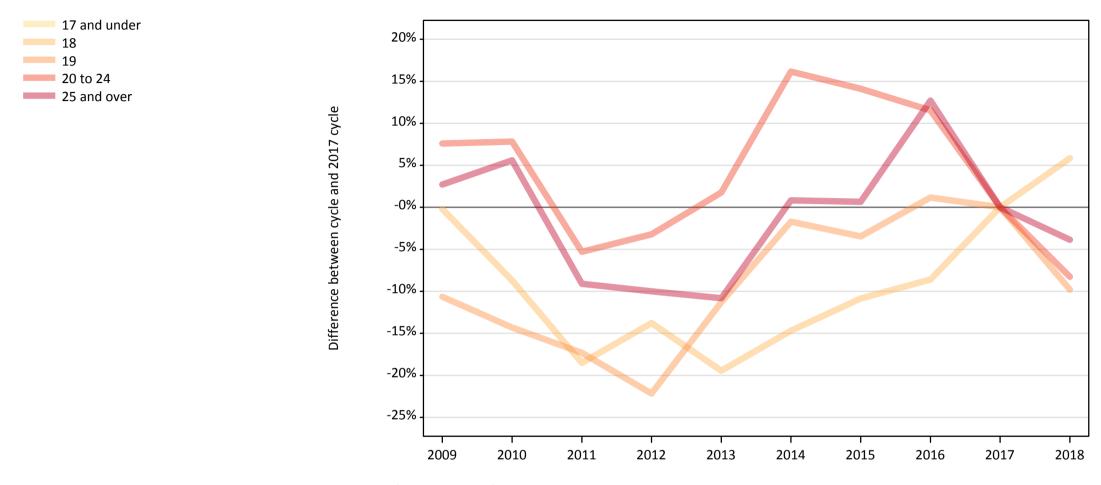

#### **CB.3 Placed applicants to nursing from England by age group at 13 days after A level results day** Selected age groups: difference between cycle and 2017 cycle

# CB.5 Placed applicants to nursing from England by age group at 13 days after A level results day

Selected age groups: difference between cycle and 2017 cycle

| Domicile of applican | t Age group  | 2009  | 2010  | 2011 | 2012 | 2013 | 2014 | 2015 | 2016 | 2017 | 2018 |
|----------------------|--------------|-------|-------|------|------|------|------|------|------|------|------|
| England              | 17 and under | 2500% | 1250% | 333% |      |      | -17% |      |      | 0%   | -17% |
|                      | 18           | -0%   | -9%   | -19% | -14% | -19% | -15% | -11% | -9%  | 0%   | 6%   |
|                      | 19           | -11%  | -14%  | -17% | -22% | -11% | -2%  | -3%  | 1%   | 0%   | -10% |
|                      | 20 to 24     | 8%    | 8%    | -5%  | -3%  | 2%   | 16%  | 14%  | 12%  | 0%   | -8%  |
|                      | 25 and over  | 3%    | 6%    | -9%  | -10% | -11% | 1%   | 1%   | 13%  | 0%   | -4%  |