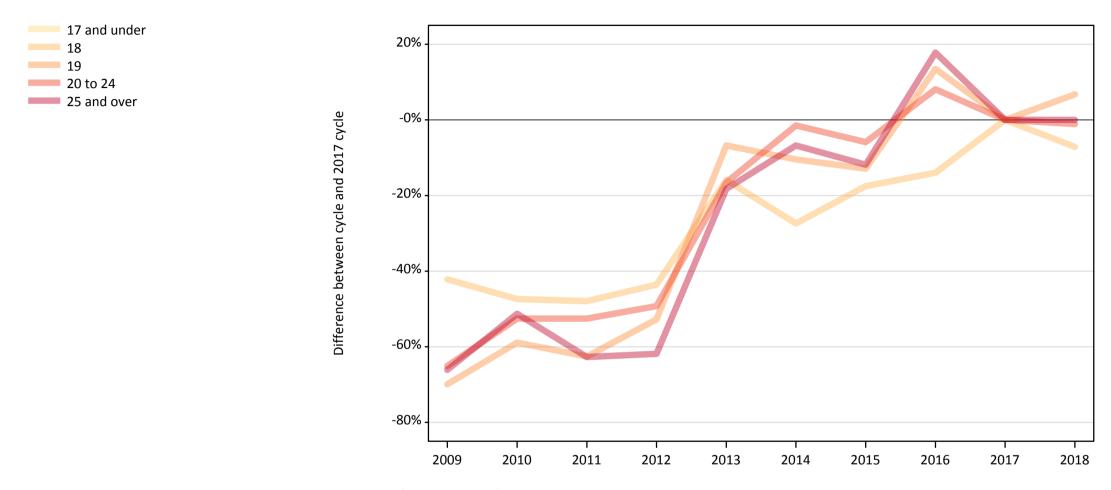

#### **CB.6 Placed applicants to nursing from Northern Ireland by age group at 13 days after A level results day** Selected age groups: difference between cycle and 2017 cycle

### CB.8 Placed applicants to nursing from Northern Ireland by age group at 13 days after A level results day

Selected age groups: difference between cycle and 2017 cycle

| Domicile of applicant Age group |              | 2009 | 2010 | 2011 | 2012 | 2013 | 2014 | 2015 | 2016 | 2017 | 2018 |
|---------------------------------|--------------|------|------|------|------|------|------|------|------|------|------|
| Northern Ireland                | 17 and under |      |      |      |      |      |      |      |      |      |      |
|                                 | 18           | -42% | -47% | -48% | -44% | -16% | -27% | -18% | -14% | 0%   | -7%  |
|                                 | 19           | -70% | -59% | -63% | -53% | -7%  | -10% | -13% | 13%  | 0%   | 7%   |
|                                 | 20 to 24     | -65% | -53% | -53% | -49% | -17% | -1%  | -6%  | 8%   | 0%   | -1%  |
|                                 | 25 and over  | -66% | -51% | -63% | -62% | -18% | -7%  | -12% | 18%  | 0%   | 0%   |