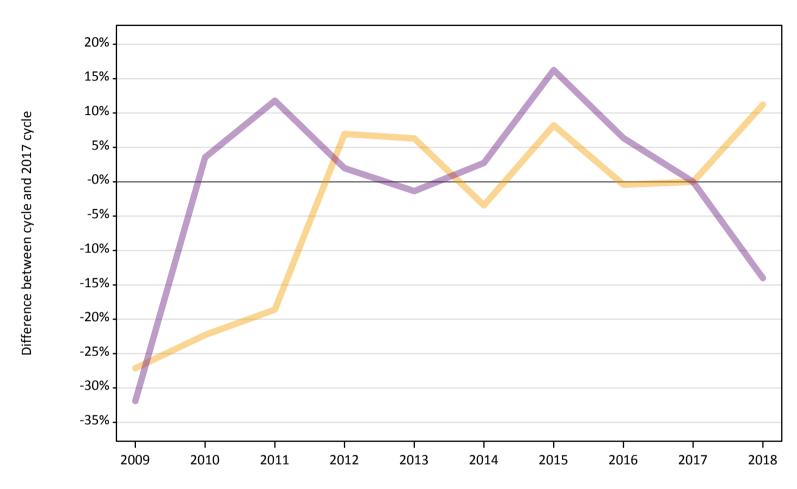

#### A.12 Main scheme applicants not currently placed from Northern Ireland: 8 days after A level results day

Applicants in unplaced states: difference between cycle and 2017 cycle

### A.14 Main scheme applicants not currently placed from Northern Ireland: 8 days after A level results day

Applicants in unplaced states: difference between cycle and 2017 cycle

| Applicant type | Status                        | 2009 | 2010 | 2011 | 2012 | 2013 | 2014 | 2015 | 2016 | 2017 | 2018 |
|----------------|-------------------------------|------|------|------|------|------|------|------|------|------|------|
| Main scheme    | Holding offer                 | -27% | -22% | -19% | 7%   | 6%   | -3%  | 8%   | -0%  | 0%   | 11%  |
|                | Free to be placed in Clearing | -32% | 4%   | 12%  | 2%   | -1%  | 3%   | 16%  | 6%   | 0%   | -14% |