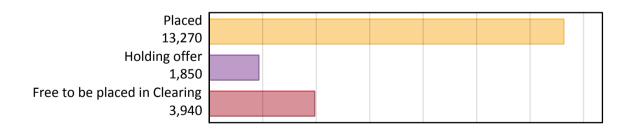

# A.2 Summary of applicants who are placed, holding offers or free to be placed in Clearing ( Northern Ireland )

All placed applicants: difference between cycle and 2017 cycle

Placed