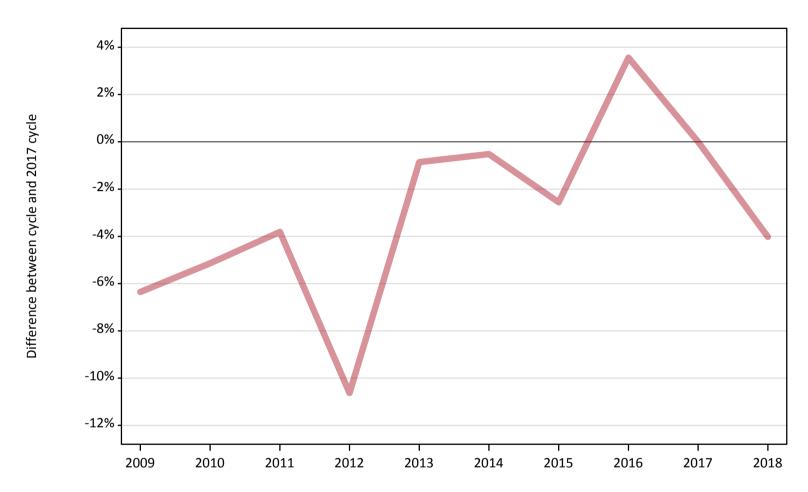

#### A.5 All placed applicants from Northern Ireland: 8 days after A level results day

All placed applicants: difference between cycle and 2017 cycle

| Applicant type Status | 2009 | 2010 | 2011 | 2012 | 2013 | 2014 | 2015 | 2016 | 2017 | 2018 |
|-----------------------|------|------|------|------|------|------|------|------|------|------|
| All applicants Placed | -6%  | -5%  | -4%  | -11% | -1%  | -1%  | -3%  | 4%   | 0%   | -4%  |