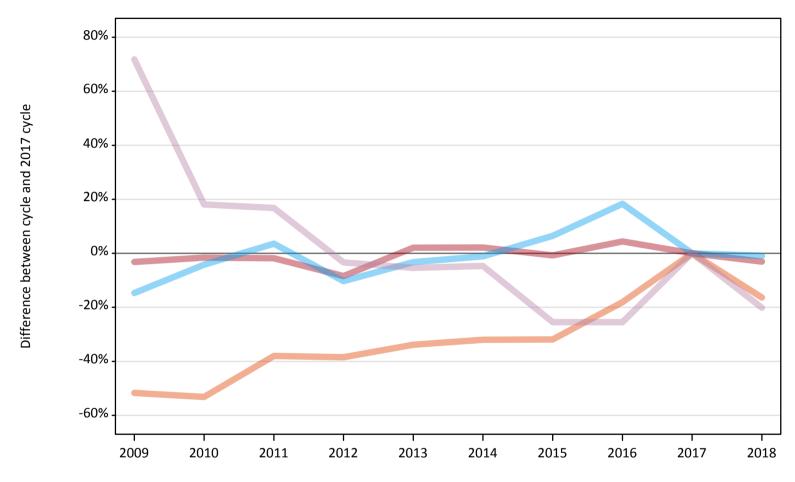

### A.8 Placed main scheme applicants from Northern Ireland: 8 days after A level results day

All Main scheme placed routes (excluding Adjustment): difference between cycle and 2017 cycle

| Applicant type | Status             | 2009 | 2010 | 2011 | 2012 | 2013 | 2014 | 2015 | 2016 | 2017 | 2018 |
|----------------|--------------------|------|------|------|------|------|------|------|------|------|------|
| Main scheme    | Placed (Clearing)  | -52% | -53% | -38% | -38% | -34% | -32% | -32% | -18% | 0%   | -16% |
|                | Placed (Firm)      | -3%  | -2%  | -2%  | -8%  | 2%   | 2%   | -1%  | 4%   | 0%   | -3%  |
|                | Placed (Insurance) | -15% | -4%  | 4%   | -10% | -3%  | -1%  | 6%   | 18%  | 0%   | -1%  |
|                | Placed (Other)     | 72%  | 18%  | 17%  | -3%  | -5%  | -5%  | -26% | -26% | 0%   | -20% |