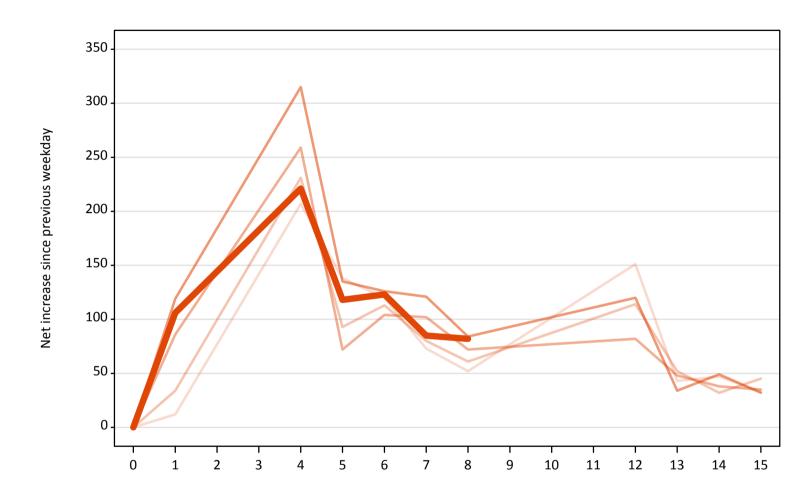

A.19 All Placed: Daily net change (from Northern Ireland)
Net increase since previous weekday (2018 cycle up to 8 days after A level results day)

| Applicant status, days | since A level results day | 2014 | 2015 | 2016 | 2017 | 2018 |
|------------------------|---------------------------|------|------|------|------|------|
| All Placed             | 0                         | 0    | 0    | 0    | 0    | 0    |
|                        | 1                         | 660  | 530  | 530  | 600  | 480  |
|                        | 4                         | 840  | 640  | 730  | 760  | 550  |
|                        | 5                         | 300  | 240  | 210  | 210  | 210  |
|                        | 6                         | 290  | 290  | 250  | 270  | 380  |
|                        | 7                         | 270  | 210  | 280  | 240  | 270  |
|                        | 8                         | 280  | 310  | 300  | 230  | 310  |
|                        | 12                        | 290  | 260  | 280  | 270  |      |
|                        | 13                        | 80   | 110  | 30   | 80   |      |
|                        | 14                        | 80   | 40   | 30   | 40   |      |
|                        | 15                        | 70   | 60   | 70   | 40   |      |