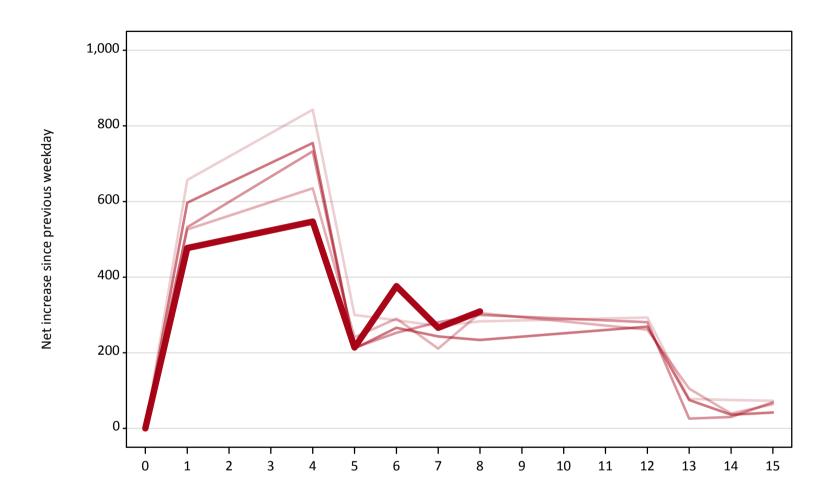

A.19 All Placed: Daily net change (from Northern Ireland)
Net increase since previous weekday (2018 cycle up to 8 days after A level results day)

| Applicant status, days | since A level results day | 2014 | 2015 | 2016 | 2017 | 2018 |
|------------------------|---------------------------|------|------|------|------|------|
| All Placed             | 0                         | 0    | 0    | 0    | 0    | 0    |
|                        | 1                         | 660  | 530  | 530  | 600  | 480  |
|                        | 4                         | 840  | 640  | 730  | 760  | 550  |
|                        | 5                         | 300  | 240  | 210  | 210  | 210  |
|                        | 6                         | 290  | 290  | 250  | 270  | 380  |
|                        | 7                         | 270  | 210  | 280  | 240  | 270  |
|                        | 8                         | 280  | 310  | 300  | 230  | 310  |
|                        | 12                        | 290  | 260  | 280  | 270  |      |
|                        | 13                        | 80   | 110  | 30   | 80   |      |
|                        | 14                        | 80   | 40   | 30   | 40   |      |
|                        | 15                        | 70   | 60   | 70   | 40   |      |