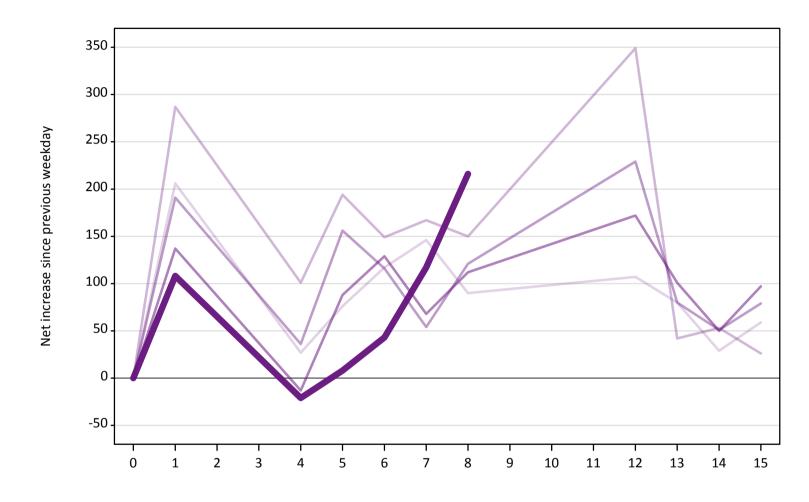

A.19 All Placed: Daily net change (from Northern Ireland)
Net increase since previous weekday (2018 cycle up to 8 days after A level results day)

| Applicant status, days | since A level results day | 2014 | 2015 | 2016 | 2017 | 2018 |
|------------------------|---------------------------|------|------|------|------|------|
| All Placed             | 0                         | 0    | 0    | 0    | 0    | 0    |
|                        | 1                         | 660  | 530  | 530  | 600  | 480  |
|                        | 4                         | 840  | 640  | 730  | 760  | 550  |
|                        | 5                         | 300  | 240  | 210  | 210  | 210  |
|                        | 6                         | 290  | 290  | 250  | 270  | 380  |
|                        | 7                         | 270  | 210  | 280  | 240  | 270  |
|                        | 8                         | 280  | 310  | 300  | 230  | 310  |
|                        | 12                        | 290  | 260  | 280  | 270  |      |
|                        | 13                        | 80   | 110  | 30   | 80   |      |
|                        | 14                        | 80   | 40   | 30   | 40   |      |
|                        | 15                        | 70   | 60   | 70   | 40   |      |