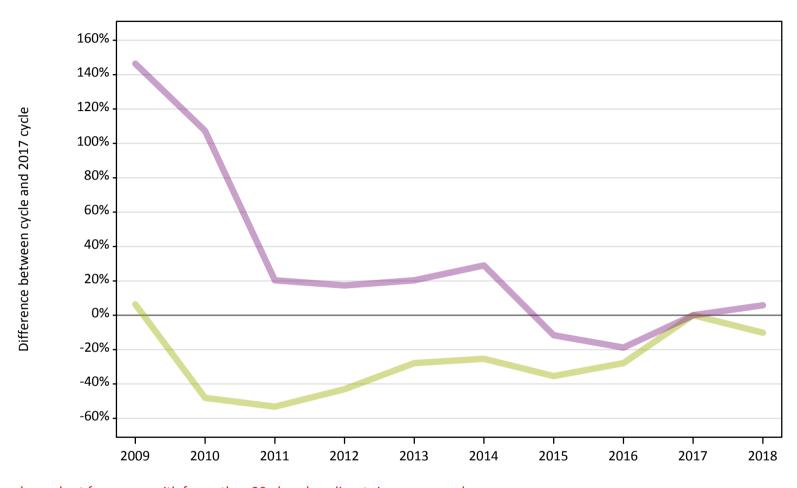

# A.2 Summary of applicants who are placed, holding offers or free to be placed in Clearing ( Northern Ireland )

All placed applicants: difference between cycle and 2017 cycle

Placed

#### A.5 All placed applicants from Northern Ireland: 8 days after A level results day

All placed applicants: difference between cycle and 2017 cycle

| Applicant type Status | 2009 | 2010 | 2011 | 2012 | 2013 | 2014 | 2015 | 2016 | 2017 | 2018 |
|-----------------------|------|------|------|------|------|------|------|------|------|------|
| All applicants Placed | -6%  | -5%  | -4%  | -11% | -1%  | -1%  | -3%  | 4%   | 0%   | -4%  |