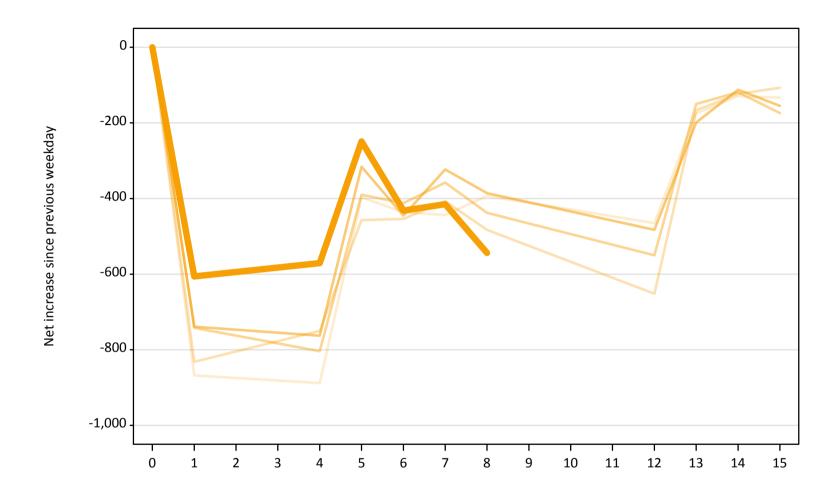

# A.22 Holding Offer: Daily net change (from Northern Ireland)

A.23 Holding Offer: Daily net change (from Northern Ireland)
Net increase since previous weekday (2018 cycle up to 8 days after A level results day)

| Applicant status, days sir | nce A level results day | 2014 | 2015 | 2016 | 2017 | 2018 |
|----------------------------|-------------------------|------|------|------|------|------|
| Holding Offer              | 0                       | 0    | 0    | 0    | 0    | 0    |
|                            | 1                       | -870 | -830 | -740 | -740 | -610 |
|                            | 4                       | -890 | -750 | -800 | -760 | -570 |
|                            | 5                       | -400 | -460 | -390 | -320 | -250 |
|                            | 6                       | -440 | -450 | -410 | -450 | -430 |
|                            | 7                       | -440 | -410 | -360 | -320 | -420 |
|                            | 8                       | -390 | -480 | -440 | -390 | -540 |
|                            | 12                      | -470 | -650 | -550 | -480 |      |
|                            | 13                      | -180 | -170 | -150 | -200 |      |
|                            | 14                      | -130 | -120 | -120 | -110 |      |
|                            | 15                      | -130 | -110 | -170 | -160 |      |