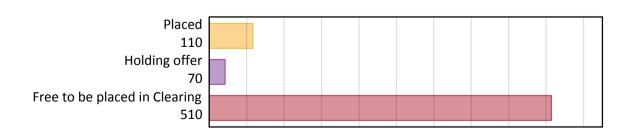

## AB.1 Placed applicants to nursing from outside the EU, 2018 cycle

| Applicant type     | Status                        | 2018 |
|--------------------|-------------------------------|------|
| Main scheme        | Placed (Clearing)             | 10   |
|                    | Placed (Adjustment)           | 0    |
|                    | Placed (Firm)                 | 90   |
|                    | Placed (Insurance)            | 10   |
|                    | Placed (Other)                | 10   |
|                    | Holding offer                 | 70   |
|                    | Free to be placed in Clearing | 510  |
| Direct to Clearing | Placed (Direct to Clearing)   | 0    |
|                    | Other (Direct to Clearing)    | 10   |
| All applicants     | Placed                        | 110  |