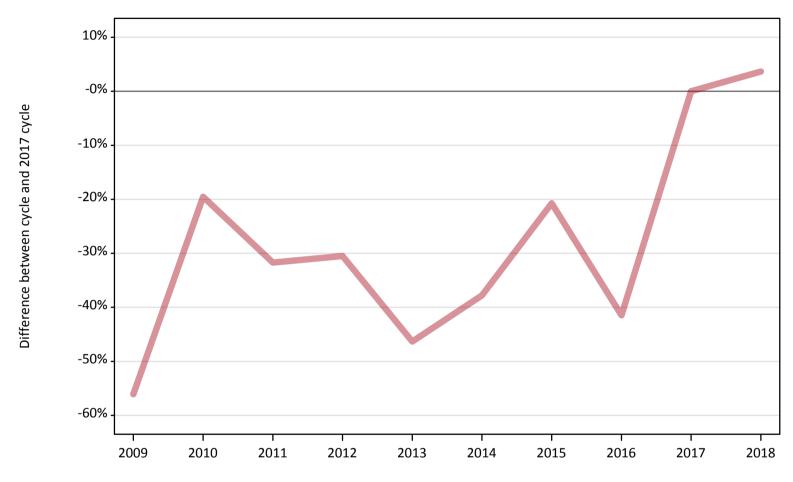

## AB.6 Placed main scheme applicants to nursing from outside the EU: 5 days after A level results day

All Main scheme placed routes (excluding Adjustment): difference between cycle and 2017 cycle

Note: The percentage change is not plotted in the above chart for groups with fewer than 30 placed applicants in any one cycle.

#### AB.8 Placed main scheme applicants to nursing from outside the EU: 5 days after A level results day

All Main scheme placed routes (excluding Adjustment): difference between cycle and 2017 cycle

| Applicant type | Status             | 2009 | 2010 | 2011 | 2012 | 2013 | 2014 | 2015 | 2016 | 2017 | 2018 |
|----------------|--------------------|------|------|------|------|------|------|------|------|------|------|
| Main scheme    | Placed (Clearing)  |      |      |      |      |      |      |      |      |      |      |
|                | Placed (Firm)      | -56% | -20% | -32% | -30% | -46% | -38% | -21% | -41% | 0%   | 4%   |
|                | Placed (Insurance) |      |      |      |      |      |      |      |      |      |      |
|                | Placed (Other)     |      | -29% | 0%   |      |      |      |      |      | 0%   | 57%  |