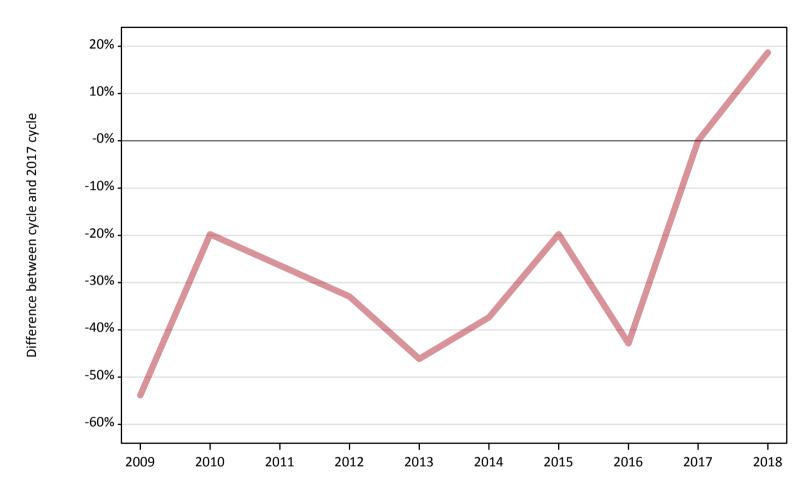

# AB.2 Summary of nursing applicants who are placed, holding offers or free to be placed in Clearing (outside the EU)

Placed applicants to nursing: difference between cycle and 2017 cycle

Placed

Note: The percentage change is not plotted in the above chart for groups with fewer than 30 placed applicants in any one cycle.

#### AB.5 Placed applicants to nursing from outside the EU: 5 days after A level results day

Placed applicants to nursing: difference between cycle and 2017 cycle

| Applicant type Status | 2009 | 2010 | 2011 | 2012 | 2013 | 2014 | 2015 | 2016 | 2017 | 2018 |
|-----------------------|------|------|------|------|------|------|------|------|------|------|
| All applicants Placed | -54% | -20% | -26% | -33% | -46% | -37% | -20% | -43% | 0%   | 19%  |