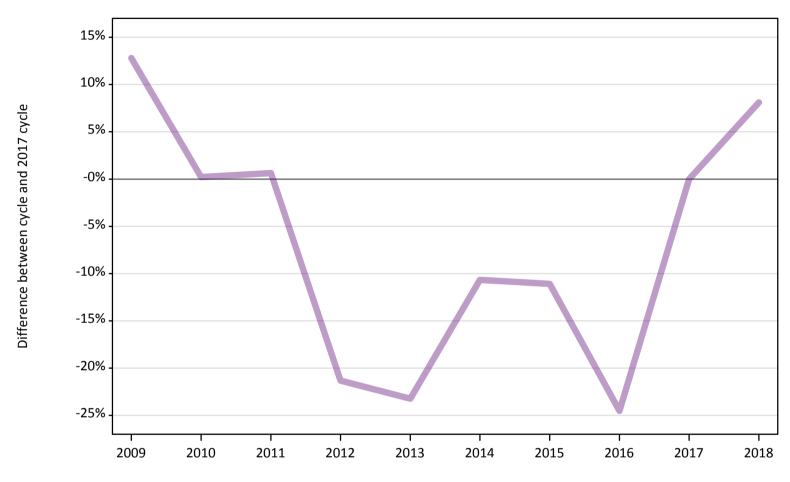

# AB.12 Main scheme applicants to nursing not currently placed from outside the EU: 5 days after A level results day

Applicants in unplaced states: difference between cycle and 2017 cycle

Note: The percentage change is not plotted in the above chart for groups with fewer than 30 unplaced applicants in any one cycle.

# AB.13 Main scheme applicants to nursing not currently placed from outside the EU: 5 days after A level results day

Applicants in unplaced states: applicants at 5 days after A level results day

| Applicant type | Status                        | 2009 | 2010 | 2011 | 2012 | 2013 | 2014 | 2015 | 2016 | 2017 | 2018 |
|----------------|-------------------------------|------|------|------|------|------|------|------|------|------|------|
| Main scheme    | Holding offer                 | 20   | 20   | 20   | 20   | 30   | 20   | 30   | 30   | 50   | 70   |
|                | Free to be placed in Clearing | 530  | 470  | 470  | 370  | 360  | 420  | 420  | 350  | 470  | 510  |

## AB.14 Main scheme applicants to nursing not currently placed from outside the EU: 5 days after A level results day

Applicants in unplaced states: difference between cycle and 2017 cycle

| Applicant type | Status                        | 2009 | 2010 | 2011 | 2012 | 2013 | 2014 | 2015 | 2016 | 2017 | 2018 |
|----------------|-------------------------------|------|------|------|------|------|------|------|------|------|------|
| Main scheme    | Holding offer                 | -67% | -53% | -58% | -56% | -33% | -53% | -36% | -31% | 0%   | 58%  |
|                | Free to be placed in Clearing | 13%  | 0%   | 1%   | -21% | -23% | -11% | -11% | -25% | 0%   | 8%   |