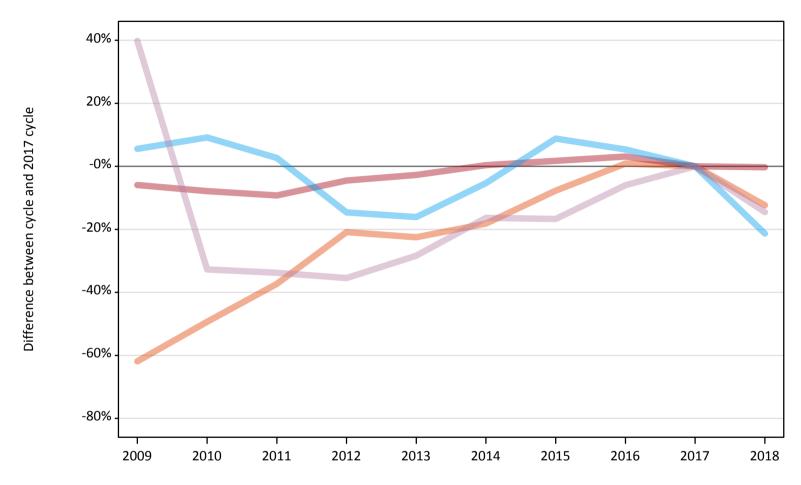

### A.8 Placed main scheme applicants from Wales: 4 days after A level results day

All Main scheme placed routes (excluding Adjustment): difference between cycle and 2017 cycle

| Applicant type | Status             | 2009 | 2010 | 2011 | 2012 | 2013 | 2014 | 2015 | 2016 | 2017 | 2018 |
|----------------|--------------------|------|------|------|------|------|------|------|------|------|------|
| Main scheme    | Placed (Clearing)  | -62% | -49% | -37% | -21% | -23% | -18% | -8%  | 1%   | 0%   | -12% |
|                | Placed (Firm)      | -6%  | -8%  | -9%  | -5%  | -3%  | 0%   | 2%   | 3%   | 0%   | -0%  |
|                | Placed (Insurance) | 6%   | 9%   | 3%   | -15% | -16% | -5%  | 9%   | 5%   | 0%   | -21% |
|                | Placed (Other)     | 40%  | -33% | -34% | -35% | -28% | -16% | -17% | -6%  | 0%   | -15% |