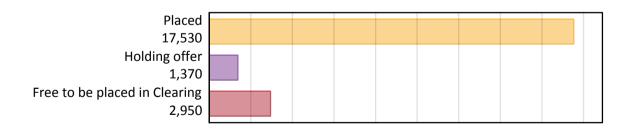

### A.1 Applicants by type and status from Wales, 2018 cycle

| Status                        | 2018                                                                                                                                                                                     |
|-------------------------------|------------------------------------------------------------------------------------------------------------------------------------------------------------------------------------------|
| Placed (Clearing)             | 790                                                                                                                                                                                      |
| Placed (Adjustment)           | 30                                                                                                                                                                                       |
| Placed (Firm)                 | 15,160                                                                                                                                                                                   |
| Placed (Insurance)            | 800                                                                                                                                                                                      |
| Placed (Other)                | 470                                                                                                                                                                                      |
| Holding offer                 | 1,370                                                                                                                                                                                    |
| Free to be placed in Clearing | 2,950                                                                                                                                                                                    |
| Placed (Direct to Clearing)   | 290                                                                                                                                                                                      |
| Other (Direct to Clearing)    | 300                                                                                                                                                                                      |
| Placed                        | 17,530                                                                                                                                                                                   |
|                               | Placed (Clearing) Placed (Adjustment) Placed (Firm) Placed (Insurance) Placed (Other) Holding offer Free to be placed in Clearing Placed (Direct to Clearing) Other (Direct to Clearing) |

# A.2 Summary of applicants who are placed, holding offers or free to be placed in Clearing ( Wales )

Placed