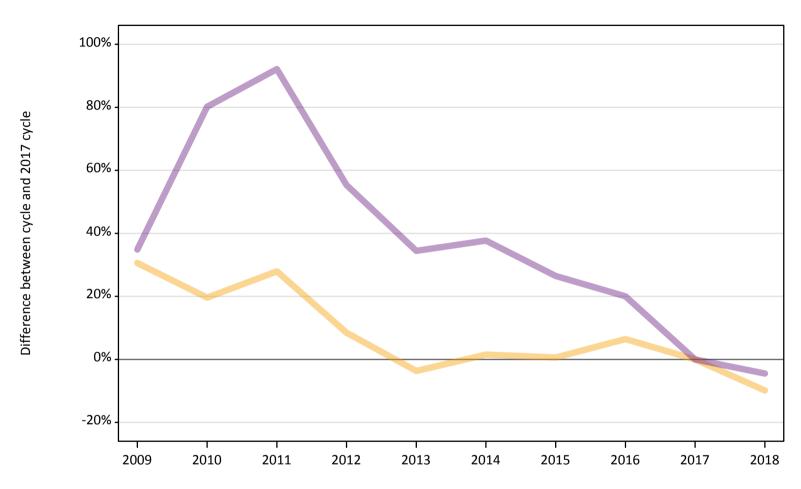

#### A.12 Main scheme applicants not currently placed from Wales: 4 days after A level results day

Applicants in unplaced states: difference between cycle and 2017 cycle

### A.14 Main scheme applicants not currently placed from Wales: 4 days after A level results day

Applicants in unplaced states: difference between cycle and 2017 cycle

| Applicant type | Status                        | 2009 | 2010 | 2011 | 2012 | 2013 | 2014 | 2015 | 2016 | 2017 | 2018 |
|----------------|-------------------------------|------|------|------|------|------|------|------|------|------|------|
| Main scheme    | Holding offer                 | 31%  | 20%  | 28%  | 8%   | -4%  | 2%   | 1%   | 6%   | 0%   | -10% |
|                | Free to be placed in Clearing | 35%  | 80%  | 92%  | 55%  | 34%  | 38%  | 26%  | 20%  | 0%   | -4%  |