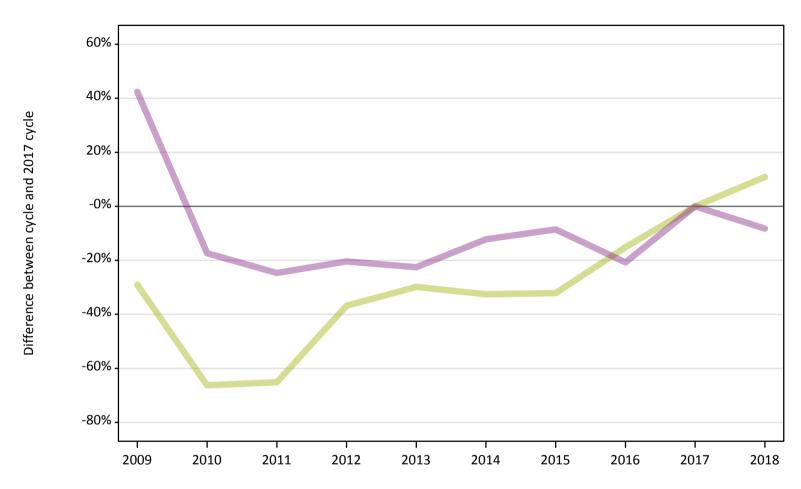

### A.5 All placed applicants from Wales: 4 days after A level results day

All placed applicants: difference between cycle and 2017 cycle

| Applicant type Status | 2009 | 2010 | 2011 | 2012 | 2013 | 2014 | 2015 | 2016 | 2017 | 2018 |
|-----------------------|------|------|------|------|------|------|------|------|------|------|
| All applicants Placed | -7%  | -11% | -12% | -7%  | -6%  | -2%  | 1%   | 3%   | 0%   | -2%  |

#### A.6 Placed main scheme applicants from Wales: 4 days after A level results day

All Main scheme placed routes (excluding Adjustment): difference between cycle and 2017 cycle