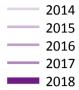

# A.22 Holding Offer: Daily net change (from Wales)

A.23 Holding Offer: Daily net change (from Wales)
Net increase since previous weekday (2018 cycle up to 4 days after A level results day)

| Applicant status, days since A level results day |    | 2014 | 2015   | 2016   | 2017   | 2018 |
|--------------------------------------------------|----|------|--------|--------|--------|------|
| Holding Offer                                    | 0  | 0    | 0      | 0      | 0      | 0    |
|                                                  | 1  | -910 | -1,090 | -1,010 | -1,080 | -920 |
|                                                  | 4  | -540 | -500   | -390   | -540   | -370 |
|                                                  | 5  | -210 | -200   | -130   | -150   |      |
|                                                  | 6  | -160 | -100   | -80    | -100   |      |
|                                                  | 7  | -110 | -110   | -80    | -90    |      |
|                                                  | 8  | -120 | -130   | -140   | -120   |      |
|                                                  | 12 | -90  | -190   | -140   | -110   |      |
|                                                  | 13 | -60  | -70    | -100   | -60    |      |
|                                                  | 14 | -70  | -50    | -90    | -70    |      |
|                                                  | 15 | -60  | -40    | -60    | -50    |      |