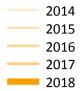

# A.22 Holding Offer: Daily net change (from Wales)

A.23 Holding Offer: Daily net change (from Wales)
Net increase since previous weekday (2018 cycle up to 4 days after A level results day)

| Applicant status, days since A level results day |    | 2014 | 2015   | 2016   | 2017   | 2018 |
|--------------------------------------------------|----|------|--------|--------|--------|------|
| Holding Offer                                    | 0  | 0    | 0      | 0      | 0      | 0    |
|                                                  | 1  | -910 | -1,090 | -1,010 | -1,080 | -920 |
|                                                  | 4  | -540 | -500   | -390   | -540   | -370 |
|                                                  | 5  | -210 | -200   | -130   | -150   |      |
|                                                  | 6  | -160 | -100   | -80    | -100   |      |
|                                                  | 7  | -110 | -110   | -80    | -90    |      |
|                                                  | 8  | -120 | -130   | -140   | -120   |      |
|                                                  | 12 | -90  | -190   | -140   | -110   |      |
|                                                  | 13 | -60  | -70    | -100   | -60    |      |
|                                                  | 14 | -70  | -50    | -90    | -70    |      |
|                                                  | 15 | -60  | -40    | -60    | -50    |      |