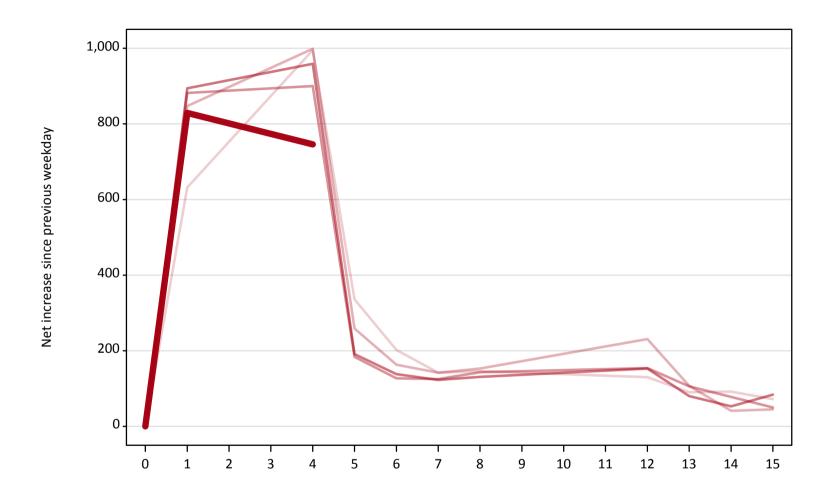

# A.18 All Placed: Daily net change (from Wales)

A.19 All Placed: Daily net change (from Wales)
Net increase since previous weekday (2018 cycle up to 4 days after A level results day)

| Applicant status, days | since A level results day | 2014  | 2015  | 2016 | 2017 | 2018 |
|------------------------|---------------------------|-------|-------|------|------|------|
| All Placed             | 0                         | 0     | 0     | 0    | 0    | 0    |
|                        | 1                         | 630   | 850   | 880  | 890  | 830  |
|                        | 4                         | 1,000 | 1,000 | 900  | 960  | 750  |
|                        | 5                         | 340   | 260   | 180  | 190  |      |
|                        | 6                         | 200   | 160   | 130  | 140  |      |
|                        | 7                         | 140   | 140   | 130  | 120  |      |
|                        | 8                         | 150   | 150   | 140  | 130  |      |
|                        | 12                        | 130   | 230   | 150  | 150  |      |
|                        | 13                        | 90    | 110   | 110  | 80   |      |
|                        | 14                        | 90    | 40    | 80   | 50   |      |
|                        | 15                        | 70    | 50    | 50   | 80   |      |