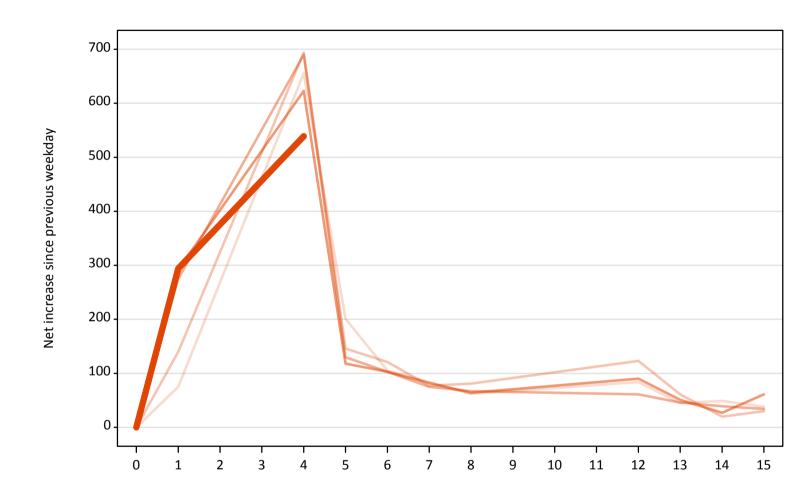

A.21 Placed through Clearing only: Daily net change (from Wales)

Net increase since previous weekday (2018 cycle up to 4 days after A level results day)

| Applicant status, days since A level results day |    | 2014 | 2015 | 2016 | 2017 | 2018 |
|--------------------------------------------------|----|------|------|------|------|------|
| Placed through Clearing only                     | 0  | 0    | 0    | 0    | 0    | 0    |
|                                                  | 1  | 80   | 140  | 280  | 290  | 290  |
|                                                  | 4  | 660  | 690  | 690  | 620  | 540  |
|                                                  | 5  | 200  | 150  | 130  | 120  |      |
|                                                  | 6  | 110  | 120  | 100  | 100  |      |
|                                                  | 7  | 80   | 80   | 80   | 80   |      |
|                                                  | 8  | 60   | 80   | 70   | 60   |      |
|                                                  | 12 | 80   | 120  | 60   | 90   |      |
|                                                  | 13 | 50   | 60   | 50   | 50   |      |
|                                                  | 14 | 50   | 20   | 40   | 30   |      |
|                                                  | 15 | 40   | 30   | 30   | 60   |      |