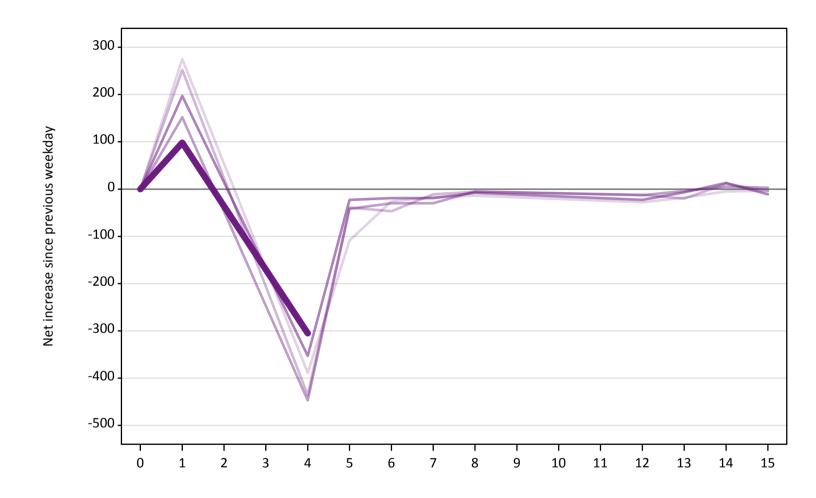

| Applicant status, days since A level results day |    | 2014 | 2015 | 2016 | 2017 | 2018 |
|--------------------------------------------------|----|------|------|------|------|------|
| Free to be placed in Clearing                    | 0  | 0    | 0    | 0    | 0    | 0    |
|                                                  | 1  | 280  | 250  | 150  | 200  | 100  |
|                                                  | 4  | -390 | -440 | -450 | -350 | -310 |
|                                                  | 5  | -110 | -40  | -40  | -20  |      |
|                                                  | 6  | -30  | -50  | -30  | -20  |      |
|                                                  | 7  | -20  | -10  | -30  | -20  |      |
|                                                  | 8  | -10  | -10  | -10  | -10  |      |
|                                                  | 12 | -30  | -10  | -10  | -20  |      |
|                                                  | 13 | -20  | -20  | 0    | -10  |      |
|                                                  | 14 | -10  | 10   | 10   | 10   |      |
|                                                  | 15 | 0    | 0    | 0    | -10  |      |