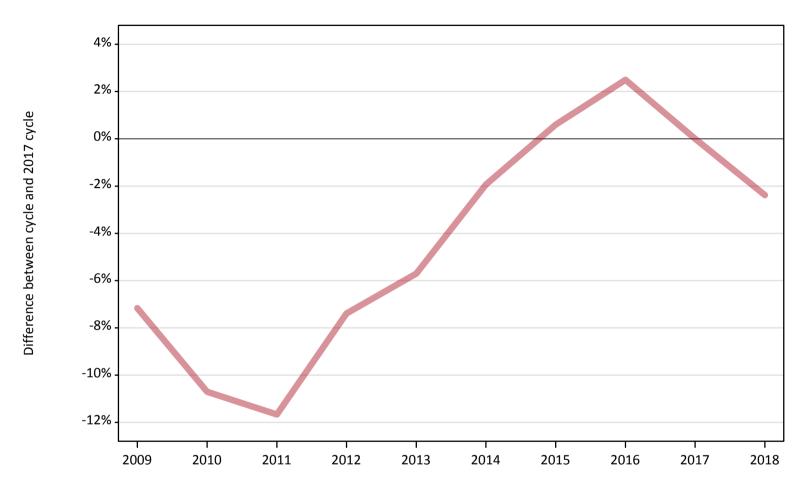

### A.5 All placed applicants from Wales: 4 days after A level results day

All placed applicants: difference between cycle and 2017 cycle

| Applicant type Status | 2009 | 2010 | 2011 | 2012 | 2013 | 2014 | 2015 | 2016 | 2017 | 2018 |
|-----------------------|------|------|------|------|------|------|------|------|------|------|
| All applicants Placed | -7%  | -11% | -12% | -7%  | -6%  | -2%  | 1%   | 3%   | 0%   | -2%  |