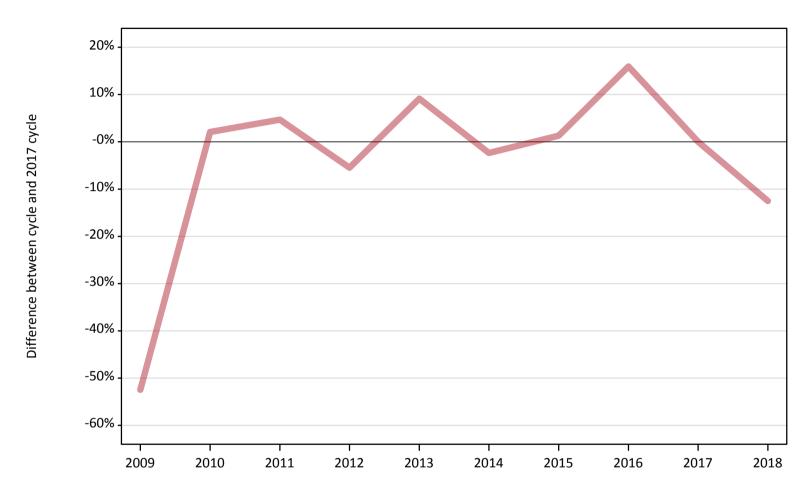

#### AB.5 Placed applicants to nursing from the EU - excluding UK: 1 day after A level results day

Placed applicants to nursing: difference between cycle and 2017 cycle

| Applicant type Status | 2009 | 2010 | 2011 | 2012 | 2013 | 2014 | 2015 | 2016 | 2017 | 2018 |
|-----------------------|------|------|------|------|------|------|------|------|------|------|
| All applicants Placed | -52% | 2%   | 5%   | -5%  | 9%   | -2%  | 1%   | 16%  | 0%   | -13% |