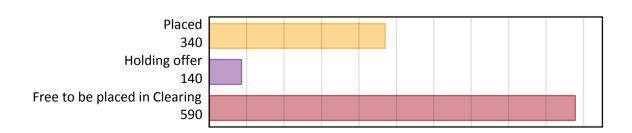

## AB.1 Placed applicants to nursing from the EU - excluding UK, 2018 cycle

| Applicant type     | Status                        | 2018 |
|--------------------|-------------------------------|------|
| Main scheme        | Placed (Clearing)             | 10   |
|                    | Placed (Adjustment)           | 0    |
|                    | Placed (Firm)                 | 320  |
|                    | Placed (Insurance)            | 0    |
|                    | Placed (Other)                | 10   |
|                    | Holding offer                 | 140  |
|                    | Free to be placed in Clearing | 590  |
| Direct to Clearing | Placed (Direct to Clearing)   | 0    |
|                    | Other (Direct to Clearing)    | 10   |
| All applicants     | Placed                        | 340  |

## AB.2 Summary of nursing applicants who are placed, holding offers or free to be placed in Clearing ( the EU - excluding UK )

Placed applicants to nursing: difference between cycle and 2017 cycle

Placed