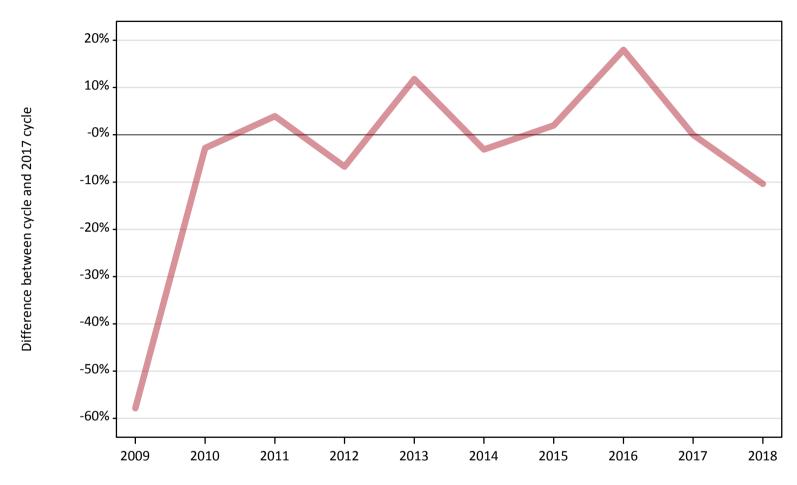

| Applicant type | Status             | 2009 | 2010 | 2011 | 2012 | 2013 | 2014 | 2015 | 2016 | 2017 | 2018 |
|----------------|--------------------|------|------|------|------|------|------|------|------|------|------|
| Main scheme    | Placed (Clearing)  |      |      |      |      |      |      |      |      |      |      |
|                | Placed (Firm)      | -58% | -3%  | 4%   | -7%  | 12%  | -3%  | 2%   | 18%  | 0%   | -10% |
|                | Placed (Insurance) |      | -14% |      |      |      | -29% |      | -29% | 0%   |      |
|                | Placed (Other)     | 38%  | 81%  | 69%  | 63%  | -25% | 6%   | 0%   | -13% | 0%   | -44% |