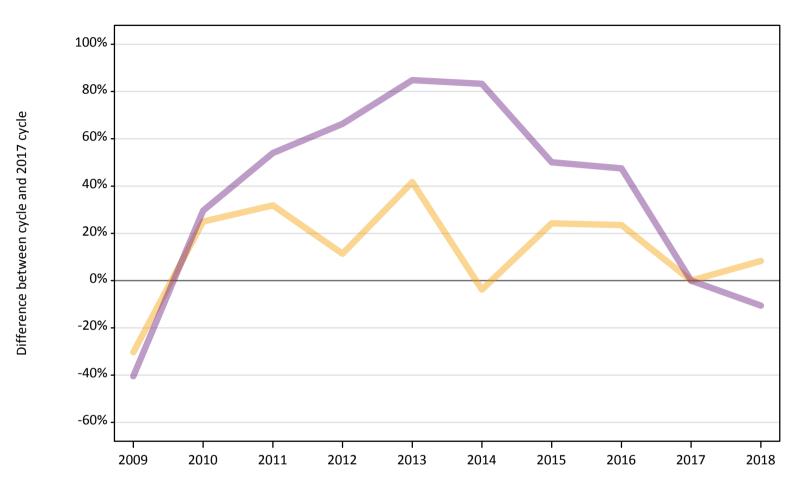

## AB.12 Main scheme applicants to nursing not currently placed from the EU - excluding UK: 1 day after A level results day

Applicants in unplaced states: difference between cycle and 2017 cycle

Note: The percentage change is not plotted in the above chart for groups with fewer than 30 unplaced applicants in any one cycle.

## AB.13 Main scheme applicants to nursing not currently placed from the EU - excluding UK: 1 day after A level results day

Applicants in unplaced states: applicants at 1 day after A level results day

| Applicant type | Status                        | 2009 | 2010 | 2011  | 2012  | 2013  | 2014  | 2015 | 2016 | 2017 | 2018 |
|----------------|-------------------------------|------|------|-------|-------|-------|-------|------|------|------|------|
| Main scheme    | Holding offer                 | 90   | 170  | 170   | 150   | 190   | 130   | 160  | 160  | 130  | 140  |
|                | Free to be placed in Clearing | 390  | 850  | 1,020 | 1,100 | 1,220 | 1,210 | 990  | 970  | 660  | 590  |

## AB.14 Main scheme applicants to nursing not currently placed from the EU - excluding UK: 1 day after A level results day

Applicants in unplaced states: difference between cycle and 2017 cycle

| Applicant type | Status                        | 2009 | 2010 | 2011 | 2012 | 2013 | 2014 | 2015 | 2016 | 2017 | 2018 |
|----------------|-------------------------------|------|------|------|------|------|------|------|------|------|------|
| Main scheme    | Holding offer                 | -30% | 25%  | 32%  | 11%  | 42%  | -4%  | 24%  | 23%  | 0%   | 8%   |
|                | Free to be placed in Clearing | -41% | 30%  | 54%  | 66%  | 85%  | 83%  | 50%  | 47%  | 0%   | -11% |