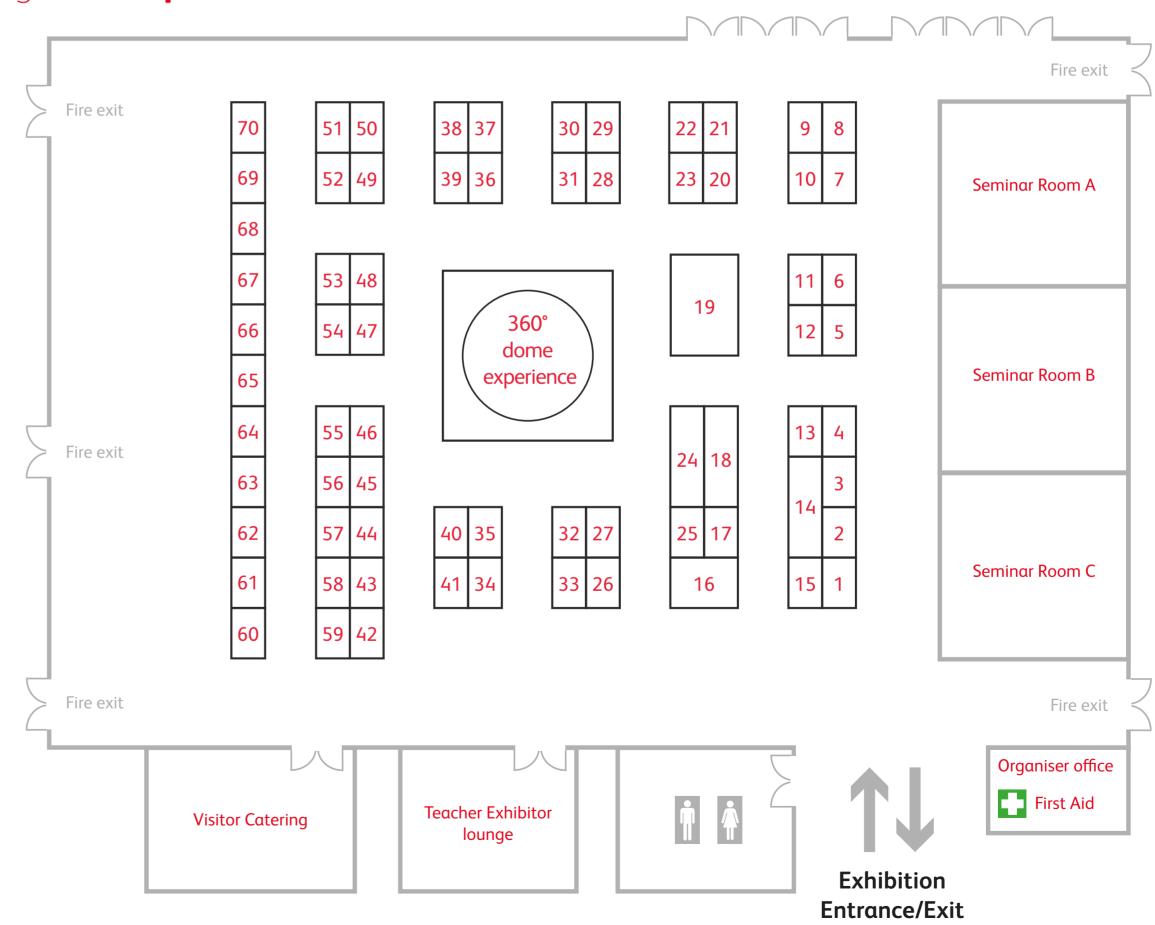

|
|---------------|-------------------------------------|-----------------|----------------------------------|
| 10:00 – 10:30 | Applying to university through UCAS | Student life    | Creative careers                 |
| 10:45 – 11:15 | Alternative routes and pathways     | Student finance | Law                              |
| 11:30 – 12:00 | Applying to university through UCAS | Student life    | Applying to Oxford and Cambridge |
| 12:15 – 12:45 | Alternative routes and pathways     | Student finance | Careers in the music industry    |
| 13:00 – 13:30 | Applying to university through UCAS | Student life    | Nursing and midwifery            |
| 13:45 – 14:15 | Alternative routes and pathways     | Student finance | International education          |

## Edinburgh floor plan