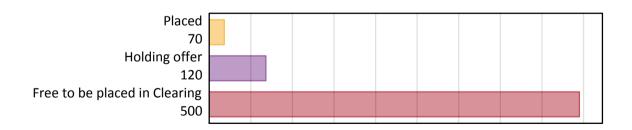

#### AB.1 Nursing applicants by type and status from outside the EU, 2018 cycle

Nursing applicants at SQA results day. Applicants who applied to nursing but who are placed at, or holding offers solely to, non-B7 courses are not included.

| Applicant type     | 2018                          |     |
|--------------------|-------------------------------|-----|
| Main scheme        | Placed (Clearing)             | 0   |
|                    | Placed (Firm)                 | 60  |
|                    | Placed (Insurance)            | 0   |
|                    | Placed (Other)                | 10  |
|                    | Holding offer                 | 120 |
|                    | Free to be placed in Clearing | 500 |
| Direct to Clearing | Placed (Direct to Clearing)   | 0   |
|                    | Other (Direct to Clearing)    | 0   |
| All applicants     | Placed                        | 70  |