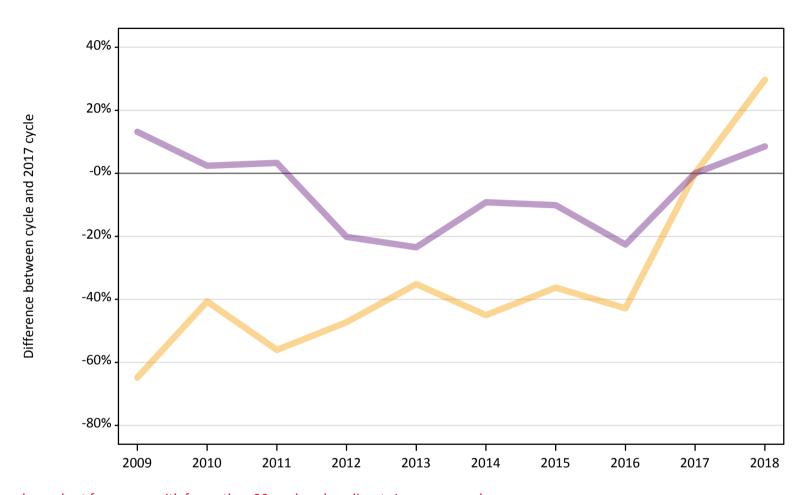

## AB.9 Main scheme nursing applicants not currently placed from outside the EU: SQA results day

Applicants in unplaced states: change relative to 2017 cycle totals

Note: The percentage change is not plotted in the above chart for groups with fewer than 30 unplaced applicants in any one cycle.

## AB.10 Main scheme nursing applicants not currently placed from outside the EU: SQA results day

Applicants in unplaced states: applicants at SQA results day

| Applicant type | Status                        | 2009 | 2010 | 2011 | 2012 | 2013 | 2014 | 2015 | 2016 | 2017 | 2018 |
|----------------|-------------------------------|------|------|------|------|------|------|------|------|------|------|
| Main scheme    | Holding offer                 | 30   | 50   | 40   | 50   | 60   | 50   | 60   | 50   | 90   | 120  |
|                | Free to be placed in Clearing | 520  | 470  | 470  | 360  | 350  | 410  | 410  | 350  | 460  | 500  |

## AB.11 Main scheme nursing applicants not currently placed from outside the EU: SQA results day

Applicants in unplaced states: change relative to 2017 cycle totals

| Applicant type | Status                        | 2009 | 2010 | 2011 | 2012 | 2013 | 2014 | 2015 | 2016 | 2017 | 2018 |
|----------------|-------------------------------|------|------|------|------|------|------|------|------|------|------|
| Main scheme    | Holding offer                 | -65% | -41% | -56% | -47% | -35% | -45% | -36% | -43% | 0%   | 30%  |
|                | Free to be placed in Clearing | 13%  | 2%   | 3%   | -20% | -23% | -9%  | -10% | -23% | 0%   | 9%   |

Note: The percentage change is not recorded in the above table for groups with fewer than 10 unplaced applicants in that cycle or in the 2017 cycle.