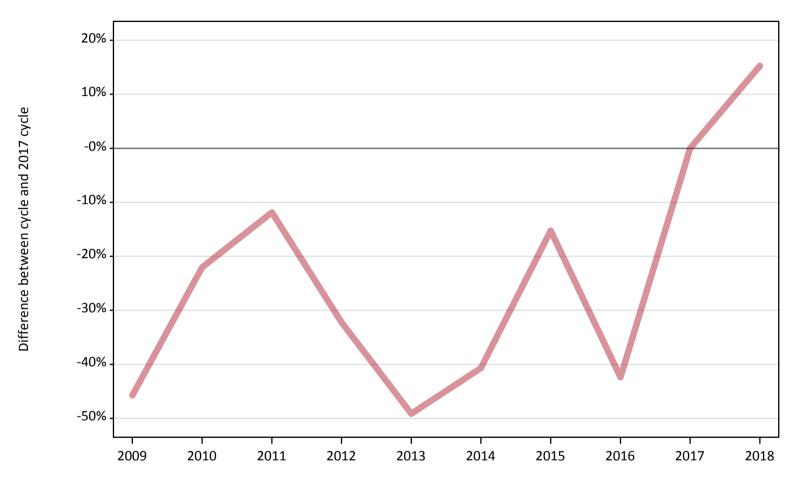

AB.2 Summary of applicants who are placed or holding offers to nursing, or are free to be placed in Clearing, from outside the EU

All placed applicants to nursing: change relative to 2017 cycle totals

Placed

Note: The percentage change is not plotted in the above chart for groups with fewer than 30 placed applicants in any one cycle.

## AB.5 All placed applicants to nursing from outside the EU: SQA results day

All placed applicants to nursing: change relative to 2017 cycle totals

| Applicant type Status | 2009 | 2010 | 2011 | 2012 | 2013 | 2014 | 2015 | 2016 | 2017 | 2018 |
|-----------------------|------|------|------|------|------|------|------|------|------|------|
| All applicants Placed | -46% | -22% | -12% | -32% | -49% | -41% | -15% | -42% | 0%   | 15%  |