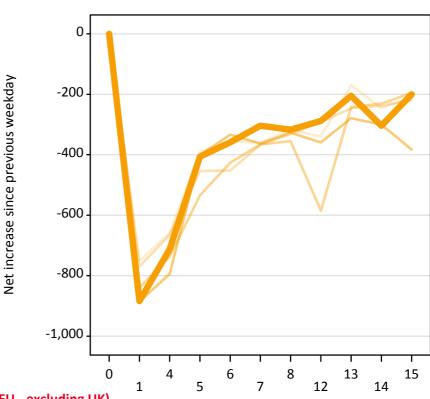

#### **A.22 Holding Offer: Daily net change (from the EU - excluding UK)** Net increase since previous weekday (2017 cycle up to 15 days after A level results day)

| 2013     |
|----------|
| <br>2014 |
| <br>2015 |
| <br>2016 |
| 2017     |

#### A.23 Holding Offer: Daily net change (from the EU - excluding UK)

Net increase since previous weekday (2017 cycle up to 15 days after A level results day)

| Applicant status, days since A level results day |    | 2013 | 2014 | 2015 | 2016 | 2017 |
|--------------------------------------------------|----|------|------|------|------|------|
| Holding Offer                                    | 0  | 0    | 0    | 0    | 0    | 0    |
|                                                  | 1  | -750 | -770 | -840 | -890 | -880 |
|                                                  | 4  | -660 | -670 | -740 | -790 | -710 |
|                                                  | 5  | -390 | -450 | -530 | -400 | -410 |
|                                                  | 6  | -350 | -450 | -430 | -330 | -360 |
|                                                  | 7  | -360 | -370 | -370 | -360 | -300 |
|                                                  | 8  | -320 | -330 | -360 | -330 | -320 |
|                                                  | 12 | -340 | -290 | -590 | -360 | -290 |
|                                                  | 13 | -170 | -250 | -240 | -280 | -210 |
|                                                  | 14 | -250 | -240 | -230 | -300 | -300 |
|                                                  | 15 | -210 | -220 | -200 | -380 | -200 |