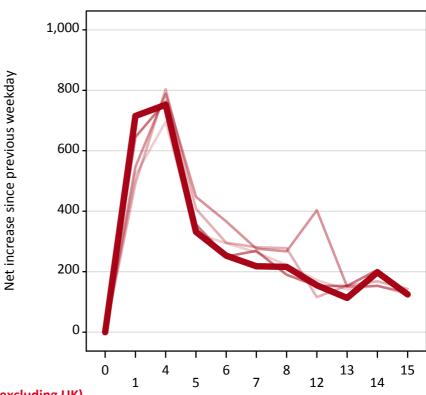

#### **A.18 All Placed: Daily net change (from the EU - excluding UK)** Net increase since previous weekday (2017 cycle up to 15 days after A level results day)

| <br>2013 |
|----------|
| 2014     |
| 2015     |
| 2016     |
| 2017     |

#### A.19 All Placed: Daily net change (from the EU - excluding UK)

Net increase since previous weekday (2017 cycle up to 15 days after A level results day)

| Applicant status, days since A level results day |    | 2013 | 2014 | 2015 | 2016 | 2017 |
|--------------------------------------------------|----|------|------|------|------|------|
| All Placed                                       | 0  | 0    | 0    | 0    | 0    | 0    |
|                                                  | 1  | 520  | 490  | 550  | 650  | 720  |
|                                                  | 4  | 700  | 800  | 790  | 760  | 750  |
|                                                  | 5  | 330  | 410  | 450  | 360  | 330  |
|                                                  | 6  | 290  | 300  | 370  | 250  | 250  |
|                                                  | 7  | 260  | 280  | 280  | 270  | 220  |
|                                                  | 8  | 220  | 280  | 270  | 190  | 220  |
|                                                  | 12 | 170  | 120  | 400  | 150  | 160  |
|                                                  | 13 | 140  | 150  | 150  | 150  | 110  |
|                                                  | 14 | 150  | 170  | 150  | 210  | 200  |
|                                                  | 15 | 130  | 140  | 130  | 120  | 130  |