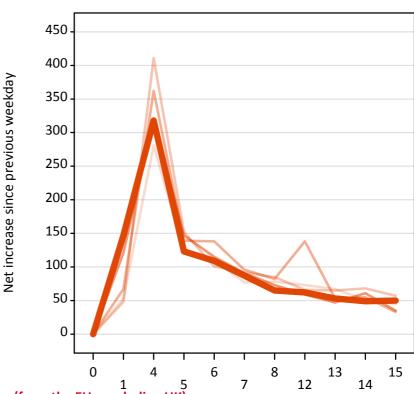

#### **A.18 All Placed: Daily net change (from the EU - excluding UK)** Net increase since previous weekday (2017 cycle up to 15 days after A level results day)

| <br>2013 |
|----------|
| 2014     |
| 2015     |
| 2016     |
| 2017     |

#### A.19 All Placed: Daily net change (from the EU - excluding UK)

Net increase since previous weekday (2017 cycle up to 15 days after A level results day)

| Applicant status, days since A level results day |    | 2013 | 2014 | 2015 | 2016 | 2017 |
|--------------------------------------------------|----|------|------|------|------|------|
| All Placed                                       | 0  | 0    | 0    | 0    | 0    | 0    |
|                                                  | 1  | 520  | 490  | 550  | 650  | 720  |
|                                                  | 4  | 700  | 800  | 790  | 760  | 750  |
|                                                  | 5  | 330  | 410  | 450  | 360  | 330  |
|                                                  | 6  | 290  | 300  | 370  | 250  | 250  |
|                                                  | 7  | 260  | 280  | 280  | 270  | 220  |
|                                                  | 8  | 220  | 280  | 270  | 190  | 220  |
|                                                  | 12 | 170  | 120  | 400  | 150  | 160  |
|                                                  | 13 | 140  | 150  | 150  | 150  | 110  |
|                                                  | 14 | 150  | 170  | 150  | 210  | 200  |
|                                                  | 15 | 130  | 140  | 130  | 120  | 130  |