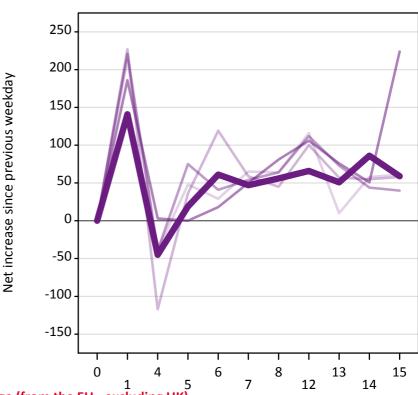

#### **A.24 Free to be placed in Clearing: Daily net change (from the EU - excluding UK)** Net increase since previous weekday (2017 cycle up to 15 days after A level results day)

| <br>2013 |
|----------|
| 2014     |
| <br>2015 |
| <br>2016 |
| 2017     |

### **A.25 Free to be placed in Clearing: Daily net change (from the EU - excluding UK)** Net increase since previous weekday (2017 cycle up to 15 days after A level results day)

| Applicant status, days since A level results day |    | 2013 | 2014 | 2015 | 2016 | 2017 |
|--------------------------------------------------|----|------|------|------|------|------|
| Free to be placed in Clearing                    | 0  | 0    | 0    | 0    | 0    | 0    |
|                                                  | 1  | 210  | 230  | 220  | 190  | 140  |
|                                                  | 4  | -40  | -120 | -40  | 0    | -50  |
|                                                  | 5  | 50   | 40   | 80   | 0    | 20   |
|                                                  | 6  | 30   | 120  | 40   | 20   | 60   |
|                                                  | 7  | 70   | 60   | 50   | 50   | 50   |
|                                                  | 8  | 60   | 50   | 60   | 80   | 60   |
|                                                  | 12 | 120  | 100  | 110  | 110  | 70   |
|                                                  | 13 | 10   | 60   | 70   | 80   | 50   |
|                                                  | 14 | 60   | 60   | 40   | 50   | 90   |
|                                                  | 15 | 60   | 60   | 40   | 220  | 60   |