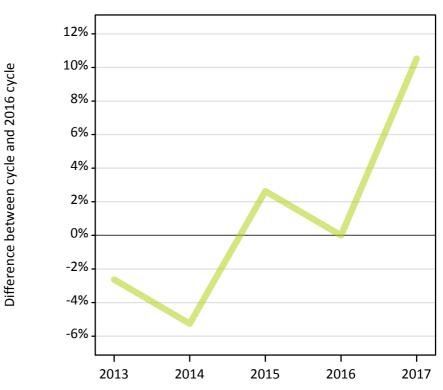

#### A.5 All placed applicants from the EU - excluding UK: 15 days after A level results day

All placed applicants: difference between cycle and 2016 cycle

| Applicant type | Status | 2013 | 2014 | 2015 | 2016 | 2017 |
|----------------|--------|------|------|------|------|------|
| All applicants | Placed | -23% | -17% | -7%  | 0%   | -3%  |