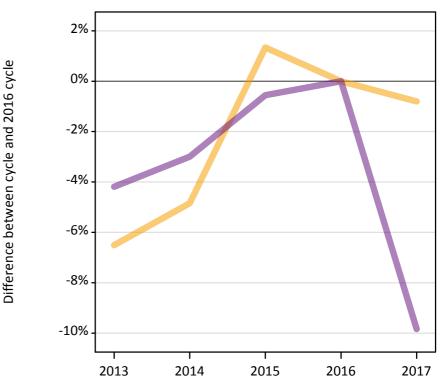

#### **A.8 Placed main scheme applicants from the EU - excluding UK: 15 days after A level results day** Selected placed routes: difference between cycle and 2016 cycle

2014 2015 2016 Applicant type Status 2013 2017 Main scheme Placed (Clearing) -23% -10% -0% 0% 4% Placed (Firm) -24% -17% -8% 0% -3% Placed (Insurance) -23% -16% -3% 0% -2%