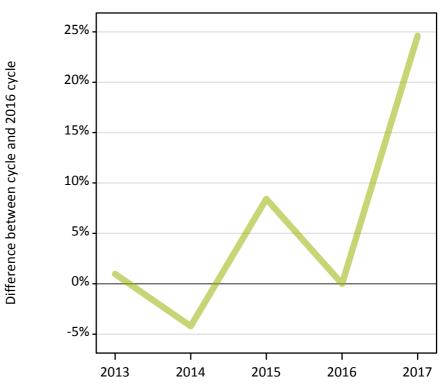

#### **A.17 Direct to Clearing applicants from the EU - excluding UK: 15 days after A level results day** Placed (Direct to Clearing): difference between cycle and 2016 cycle

| Applicant type     | Status                      | 2013 | 2014 | 2015 | 2016 | 2017 |
|--------------------|-----------------------------|------|------|------|------|------|
| Direct to Clearing | Placed (Direct to Clearing) | 1%   | -4%  | 8%   | 0%   | 25%  |