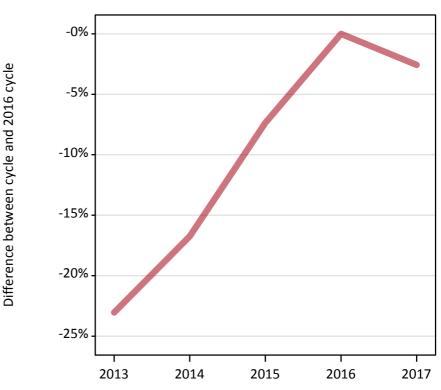

#### **A.3 All placed applicants from the EU - excluding UK: 15 days after A level results day** All placed applicants: difference between cycle and 2016 cycle

Placed

**A.4 All placed applicants from the EU - excluding UK: 15 days after A level results day** All placed applicants: applicants at 15 days after A level results day

#### A.5 All placed applicants from the EU - excluding UK: 15 days after A level results day

All placed applicants: difference between cycle and 2016 cycle

| Applicant type | Status | 2013 | 2014 | 2015 | 2016 | 2017 |
|----------------|--------|------|------|------|------|------|
| All applicants | Placed | -23% | -17% | -7%  | 0%   | -3%  |