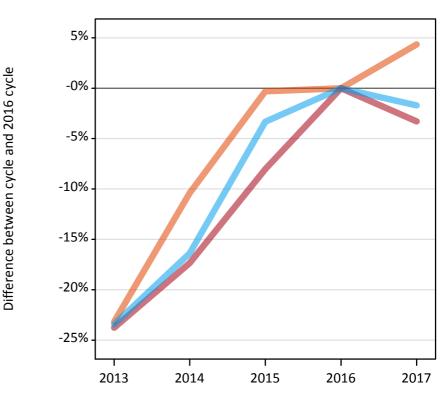

#### **A.6 Placed main scheme applicants from the EU - excluding UK: 15 days after A level results day** Selected placed routes: difference between cycle and 2016 cycle

**A.7 Placed main scheme applicants from the EU - excluding UK: 15 days after A level results day** All Main scheme placed routes (excluding Adjustment): applicants at 15 days after A level results day

#### **A.8 Placed main scheme applicants from the EU - excluding UK: 15 days after A level results day** Selected placed routes: difference between cycle and 2016 cycle

2014 2015 2016 Applicant type Status 2013 2017 Main scheme Placed (Clearing) -23% -10% -0% 0% 4% Placed (Firm) -24% -17% -8% 0% -3% Placed (Insurance) -23% -16% -3% 0% -2%