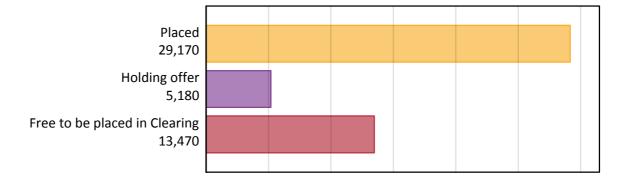

#### A.1 Applicants by type and status from the EU - excluding UK, 2017 cycle

| Applicant type     | Status                        | 2017   |
|--------------------|-------------------------------|--------|
| Main scheme        | Placed (Clearing)             | 1,350  |
|                    | Placed (Adjustment)           | 40     |
|                    | Placed (Firm)                 | 24,050 |
|                    | Placed (Insurance)            | 2,130  |
|                    | Placed (Other)                | 1,210  |
|                    | Holding offer                 | 5,180  |
|                    | Free to be placed in Clearing | 13,470 |
| Direct to Clearing | Placed (Direct to Clearing)   | 390    |
|                    | Other (Direct to Clearing)    | 330    |
| All applicants     | Placed                        | 29,170 |

#### A.2 Summary of applicants who are placed, holding offers or free to be placed in Clearing (the EU - excluding UK)