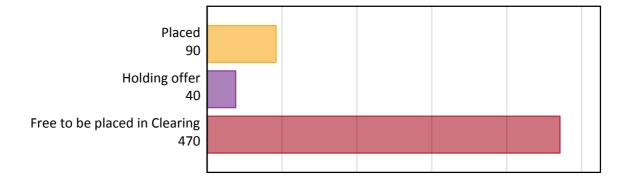

## AB.2 Summary of nursing applicants who are placed, holding offers or free to be placed in Clearing ( outside the EU )

# AB.1 Placed applicants to nursing from outside the EU, 2017 cycle

| Applicant type     | Status                        | 2017 |
|--------------------|-------------------------------|------|
| Main scheme        | Placed (Clearing)             | 0    |
|                    | Placed (Adjustment)           | 0    |
|                    | Placed (Firm)                 | 80   |
|                    | Placed (Insurance)            | 0    |
|                    | Placed (Other)                | 10   |
|                    | Holding offer                 | 40   |
|                    | Free to be placed in Clearing | 470  |
| Direct to Clearing | Placed (Direct to Clearing)   | 0    |
|                    | Other (Direct to Clearing)    | 10   |
| All applicants     | Placed                        | 90   |

| Applicant type | Status                        | 2013 | 2014 | 2015 | 2016 | 2017 |
|----------------|-------------------------------|------|------|------|------|------|
| Main scheme    | Holding offer                 | 20   | 20   | 30   | 20   | 40   |
|                | Free to be placed in Clearing | 360  | 420  | 420  | 360  | 470  |