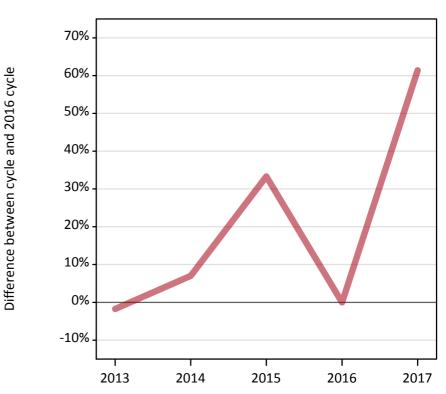

#### **AB.3 Placed applicants to nursing from outside the EU: 14 days after A level results day** Placed applicants to nursing: difference between cycle and 2016 cycle

Placed

#### AB.5 Placed applicants to nursing from outside the EU: 14 days after A level results day

Placed applicants to nursing: difference between cycle and 2016 cycle

| Applicant type | Status | 2013 | 2014 | 2015 | 2016 | 2017 |
|----------------|--------|------|------|------|------|------|
| All applicants | Placed | -2%  | 7%   | 33%  | 0%   | 61%  |