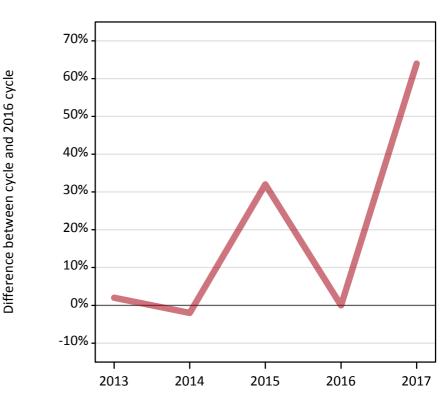

**AB.8 Placed main scheme applicants to nursing from outside the EU: 14 days after A level results day** Selected placed routes: difference between cycle and 2016 cycle

| Applicant type | Status             | 2013 | 2014 | 2015 | 2016 | 2017  |
|----------------|--------------------|------|------|------|------|-------|
| Main scheme    | Placed (Clearing)  | -67% | 100% | -33% | 0%   | -67%  |
|                | Placed (Firm)      | 2%   | -2%  | 32%  | 0%   | 64%   |
|                | Placed (Insurance) | -50% | -50% | -50% | 0%   | -100% |