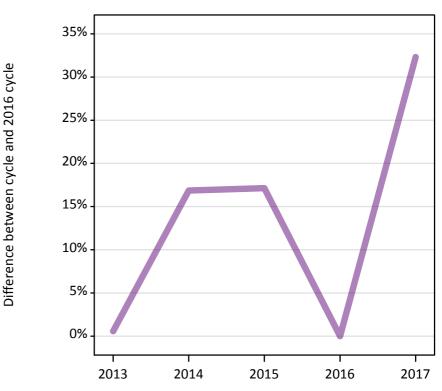

#### **AB.3 Placed applicants to nursing from outside the EU: 14 days after A level results day** Placed applicants to nursing: difference between cycle and 2016 cycle

Placed

#### AB.5 Placed applicants to nursing from outside the EU: 14 days after A level results day

Placed applicants to nursing: difference between cycle and 2016 cycle

| Applicant type | Status | 2013 | 2014 | 2015 | 2016 | 2017 |
|----------------|--------|------|------|------|------|------|
| All applicants | Placed | -2%  | 7%   | 33%  | 0%   | 61%  |