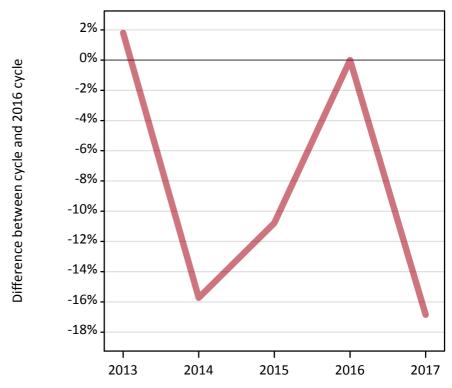

### AB.12 Main scheme applicants to nursing not currently placed from the EU - excluding UK: 12 days after A level results day

Applicants in unplaced states: difference between cycle and 2016 cycle

AB.13 Main scheme applicants to nursing not currently placed from the EU - excluding UK: 12 days after A level results day

# AB.14 Main scheme applicants to nursing not currently placed from the EU - excluding UK: 12 days after A level results day

Applicants in unplaced states: difference between cycle and 2016 cycle

| Applicant type | Status                        | 2013 | 2014 | 2015 | 2016 | 2017 |
|----------------|-------------------------------|------|------|------|------|------|
| Main scheme    | Holding offer                 | -16% | -41% | -3%  | 0%   | -24% |
|                | Free to be placed in Clearing | 27%  | 26%  | 3%   | 0%   | -31% |