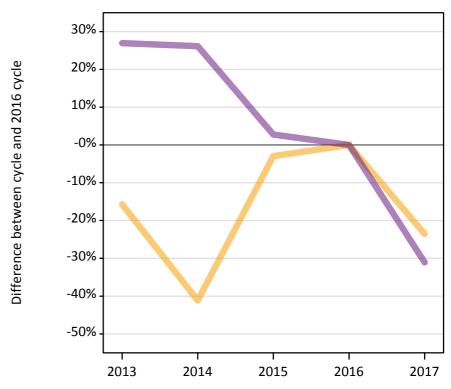

### AB.12 Main scheme applicants to nursing not currently placed from the EU - excluding UK: 12 days after A level results day

Applicants in unplaced states: difference between cycle and 2016 cycle

AB.13 Main scheme applicants to nursing not currently placed from the EU - excluding UK: 12 days after A level results day

# AB.14 Main scheme applicants to nursing not currently placed from the EU - excluding UK: 12 days after A level results day

Applicants in unplaced states: difference between cycle and 2016 cycle

| Applicant type | Status                        | 2013 | 2014 | 2015 | 2016 | 2017 |
|----------------|-------------------------------|------|------|------|------|------|
| Main scheme    | Holding offer                 | -16% | -41% | -3%  | 0%   | -24% |
|                | Free to be placed in Clearing | 27%  | 26%  | 3%   | 0%   | -31% |