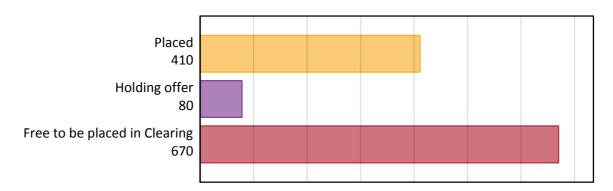

#### AB.1 Placed applicants to nursing from the EU - excluding UK, 2017 cycle

| Applicant type     | Status                        | 2017 |
|--------------------|-------------------------------|------|
| Main scheme        | Placed (Clearing)             | 10   |
|                    | Placed (Adjustment)           | 0    |
|                    | Placed (Firm)                 | 370  |
|                    | Placed (Insurance)            | 10   |
|                    | Placed (Other)                | 20   |
|                    | Holding offer                 | 80   |
|                    | Free to be placed in Clearing | 670  |
| Direct to Clearing | Placed (Direct to Clearing)   | 0    |
|                    | Other (Direct to Clearing)    | 10   |
| All applicants     | Placed                        | 410  |

# AB.2 Summary of nursing applicants who are placed, holding offers or free to be placed in Clearing ( the EU - excluding UK )