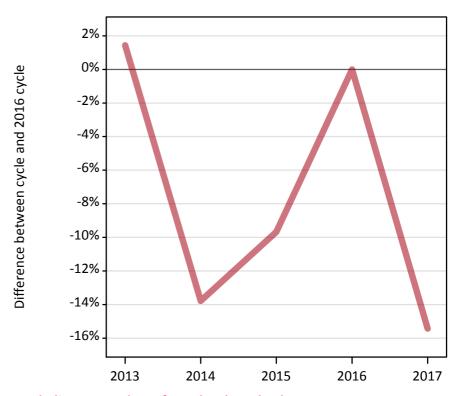

#### AB.3 Placed applicants to nursing from the EU - excluding UK: 12 days after A level results day

Placed applicants to nursing: difference between cycle and 2016 cycle

Placed

**AB.4 Placed applicants to nursing from the EU - excluding UK: 12 days after A level results day** Placed applicants to nursing: applicants at 12 days after A level results day

#### AB.5 Placed applicants to nursing from the EU - excluding UK: 12 days after A level results day

Placed applicants to nursing: difference between cycle and 2016 cycle

| Applicant type Status | 2013 | 2014 | 2015 | 2016 | 2017 |
|-----------------------|------|------|------|------|------|
| All applicants Placed | 1%   | -14% | -10% | 0%   | -15% |