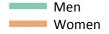

### S.3 Placed applicants from all domiciles by sex: 6 days after A level results day

Placed applicants: change relative to 2016 cycle totals

| Applicant Status | Sex   | 2013 | 2014 | 2015 | 2016 | 2017 |
|------------------|-------|------|------|------|------|------|
| Placed           | Men   | -6%  | -4%  | -2%  | 0%   | -2%  |
|                  | Women | -11% | -6%  | -2%  | 0%   | -1%  |
|                  | All   | -9%  | -5%  | -2%  | 0%   | -1%  |

## S.7 Placed applicants from the UK by sex: 6 days after A level results day

Placed applicants: change relative to 2016 cycle totals

| Applicant Status | Sex   | 2013 | 2014 | 2015 | 2016 | 2017 |
|------------------|-------|------|------|------|------|------|
| Placed           | Men   | -5%  | -3%  | -1%  | 0%   | -2%  |
|                  | Women | -9%  | -6%  | -2%  | 0%   | -1%  |
|                  | All   | -7%  | -4%  | -2%  | 0%   | -2%  |