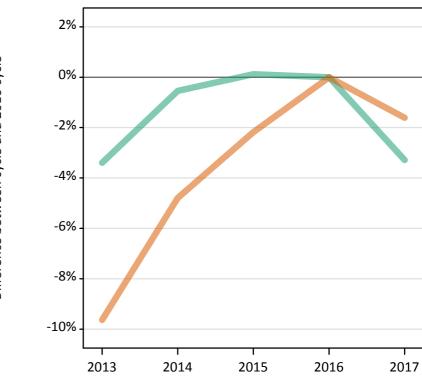

### S.20 Placed 18 year old applicants from England by sex: 6 days after A level results day

Placed 18 year old applicants: change relative to 2016 cycle totals

#### S.22 Placed 18 year old applicants from England by sex: 6 days after A level results day

Placed 18 year old applicants: change relative to 2016 cycle totals

| Applicant Status | Sex   | 2013 | 2014 | 2015 | 2016 | 2017 |
|------------------|-------|------|------|------|------|------|
| Placed           | Men   | -8%  | -5%  | -2%  | 0%   | 1%   |
|                  | Women | -10% | -8%  | -2%  | 0%   | 1%   |
|                  | All   | -9%  | -6%  | -2%  | 0%   | 1%   |