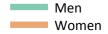

## S.5 Placed applicants from the UK by sex: 6 days after A level results day

Placed applicants: change relative to 2016 cycle totals

Difference between cycle and 2016 cycle

## S.7 Placed applicants from the UK by sex: 6 days after A level results day

Placed applicants: change relative to 2016 cycle totals

| Applicant Status | Sex   | 2013 | 2014 | 2015 | 2016 | 2017 |
|------------------|-------|------|------|------|------|------|
| Placed           | Men   | -5%  | -3%  | -1%  | 0%   | -2%  |
|                  | Women | -9%  | -6%  | -2%  | 0%   | -1%  |
|                  | All   | -7%  | -4%  | -2%  | 0%   | -2%  |