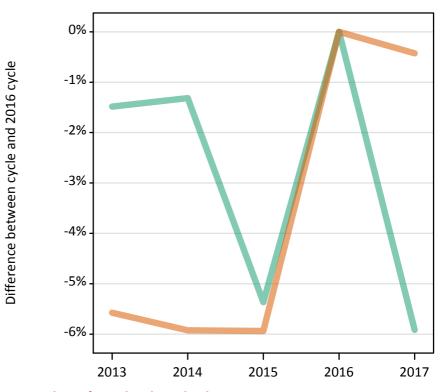

### S.11 Placed 18 year old applicants from the UK by sex: 6 days after A level results day

Placed 18 year old applicants: change relative to 2016 cycle totals

| Applicant Status | Sex   | 2013 | 2014 | 2015 | 2016 | 2017 |
|------------------|-------|------|------|------|------|------|
| Placed           | Men   | -7%  | -4%  | -2%  | 0%   | 1%   |
|                  | Women | -10% | -7%  | -2%  | 0%   | 1%   |
|                  | All   | -8%  | -6%  | -2%  | 0%   | 1%   |

#### S.22 Placed 18 year old applicants from England by sex: 6 days after A level results day

Placed 18 year old applicants: change relative to 2016 cycle totals

| Applicant Status | Sex   | 2013 | 2014 | 2015 | 2016 | 2017 |
|------------------|-------|------|------|------|------|------|
| Placed           | Men   | -8%  | -5%  | -2%  | 0%   | 1%   |
|                  | Women | -10% | -8%  | -2%  | 0%   | 1%   |
|                  | All   | -9%  | -6%  | -2%  | 0%   | 1%   |