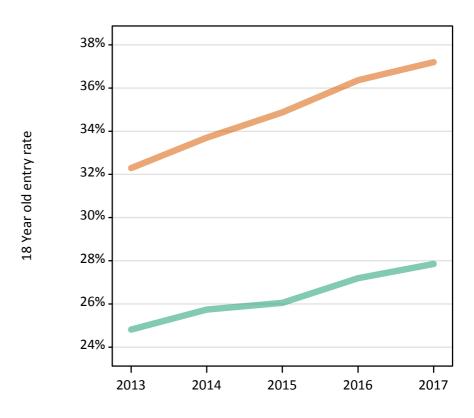

# S.14 Placed 18 year old applicants from the UK by sex: 6 days after A level results day

Placed 18 year old applicants: entry rate

| Applicant Status | Sex   | 2013  | 2014  | 2015  | 2016  | 2017  |
|------------------|-------|-------|-------|-------|-------|-------|
| Placed           | Men   | 24.3% | 25.1% | 25.3% | 26.5% | 27.0% |
|                  | Women | 31.9% | 33.2% | 34.4% | 35.8% | 36.7% |
|                  | All   | 28.0% | 29.0% | 29.7% | 31.0% | 31.7% |

# S.24 Placed 18 year old applicants from England by sex: 6 days after A level results day

Placed 18 year old applicants: entry rate

# S.25 Placed 18 year old applicants from England by sex: 6 days after A level results day

Placed 18 year old applicants: entry rate

| Applicant Status | Sex   | 2013  | 2014  | 2015  | 2016  | 2017  |
|------------------|-------|-------|-------|-------|-------|-------|
| Placed           | Men   | 24.8% | 25.7% | 26.1% | 27.2% | 27.9% |
|                  | Women | 32.3% | 33.7% | 34.9% | 36.4% | 37.2% |
|                  | All   | 28.5% | 29.6% | 30.4% | 31.7% | 32.4% |