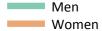

# **Daily Clearing Analysis: Sex**

Analysis at 00:05 on Wednesday 23 August 2017 (6 days after A level results day)

S.1 Placed applicants from all domiciles by sex: 6 days after A level results day

Placed applicants: change relative to 2016 cycle totals

### S.3 Placed applicants from all domiciles by sex: 6 days after A level results day

Placed applicants: change relative to 2016 cycle totals

| Applicant Status | Sex   | 2013 | 2014 | 2015 | 2016 | 2017 |
|------------------|-------|------|------|------|------|------|
| Placed           | Men   | -6%  | -4%  | -2%  | 0%   | -2%  |
|                  | Women | -11% | -6%  | -2%  | 0%   | -1%  |
|                  | All   | -9%  | -5%  | -2%  | 0%   | -1%  |