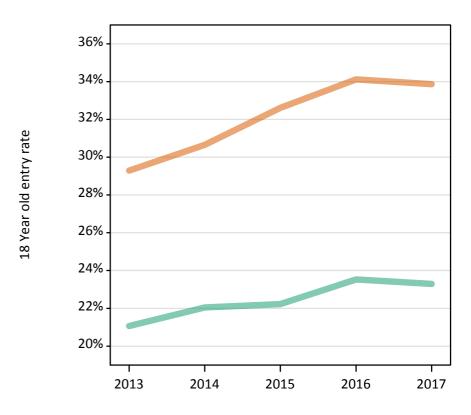

### S.9 Placed 18 year old applicants from the UK by sex: 6 days after A level results day

Placed 18 year old applicants: change relative to 2016 cycle totals

### S.11 Placed 18 year old applicants from the UK by sex: 6 days after A level results day

Placed 18 year old applicants: change relative to 2016 cycle totals

| Applicant Status | Sex   | 2013 | 2014 | 2015 | 2016 | 2017 |
|------------------|-------|------|------|------|------|------|
| Placed           | Men   | -7%  | -4%  | -2%  | 0%   | 1%   |
|                  | Women | -10% | -7%  | -2%  | 0%   | 1%   |
|                  | All   | -8%  | -6%  | -2%  | 0%   | 1%   |

### S.12 Placed 18 year old applicants from the UK by sex: 6 days after A level results day

| Applicant Status | Sex   | 2013    | 2014    | 2015   | 2016 | 2017  |
|------------------|-------|---------|---------|--------|------|-------|
| Placed           | Men   | -6,850  | -4,520  | -2,170 | 0    | 960   |
|                  | Women | -12,720 | -9,420  | -2,550 | 0    | 1,350 |
|                  | All   | -19,570 | -13,950 | -4,720 | 0    | 2,310 |