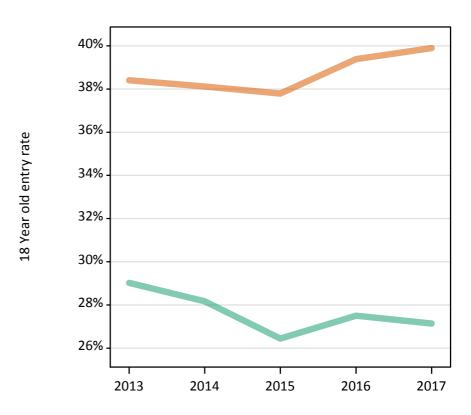

# **S.36 Placed 18 year old applicants from Northern Ireland by sex: 6 days after A level results day** Placed 18 year old applicants: entry rate

| Applicant Status | Sex   | 2013  | 2014  | 2015  | 2016  | 2017  |
|------------------|-------|-------|-------|-------|-------|-------|
| Placed           | Men   | 29.0% | 28.2% | 26.4% | 27.5% | 27.1% |
|                  | Women | 38.4% | 38.1% | 37.8% | 39.4% | 39.9% |
|                  | All   | 33.6% | 33.1% | 32.0% | 33.3% | 33.4% |

# **S.37 Placed 18 year old applicants from Northern Ireland by sex: 6 days after A level results day** Placed 18 year old applicants: entry rate (indexed to 100 = Men)

| Applicant Status | Sex   | 2013 | 2014 | 2015 | 2016 | 2017 |
|------------------|-------|------|------|------|------|------|
| Placed           | Men   | 100  | 100  | 100  | 100  | 100  |
|                  | Women | 132  | 135  | 143  | 143  | 147  |