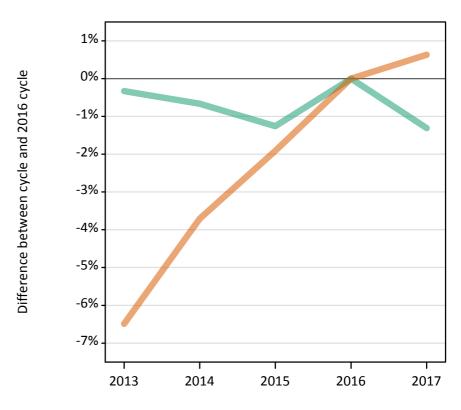

## S.5 Placed applicants from the UK by sex: 6 days after A level results day

Placed applicants: change relative to 2016 cycle totals

Difference between cycle and 2016 cycle

## S.7 Placed applicants from the UK by sex: 6 days after A level results day

Placed applicants: change relative to 2016 cycle totals

| Applicant Status | Sex   | 2013 | 2014 | 2015 | 2016 | 2017 |
|------------------|-------|------|------|------|------|------|
| Placed           | Men   | -5%  | -3%  | -1%  | 0%   | -2%  |
|                  | Women | -9%  | -6%  | -2%  | 0%   | -1%  |
|                  | All   | -7%  | -4%  | -2%  | 0%   | -2%  |