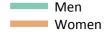

# **Daily Clearing Analysis: Sex**

Analysis at 00:05 on Wednesday 23 August 2017 (6 days after A level results day)

S.1 Placed applicants from all domiciles by sex: 6 days after A level results day

Placed applicants: change relative to 2016 cycle totals

### S.3 Placed applicants from all domiciles by sex: 6 days after A level results day

Placed applicants: change relative to 2016 cycle totals

| Applicant Status | Sex   | 2013 | 2014 | 2015 | 2016 | 2017 |
|------------------|-------|------|------|------|------|------|
| Placed           | Men   | -6%  | -4%  | -2%  | 0%   | -2%  |
|                  | Women | -11% | -6%  | -2%  | 0%   | -1%  |
|                  | All   | -9%  | -5%  | -2%  | 0%   | -1%  |