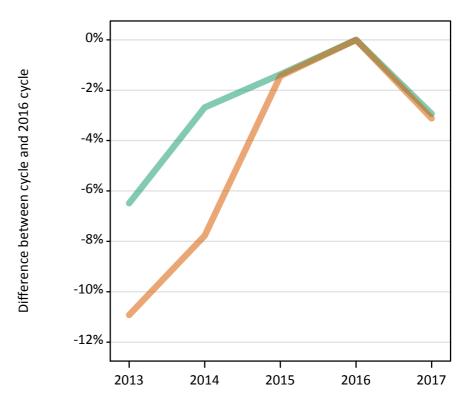

# **Daily Clearing Analysis: Sex**

Analysis at 00:05 on Wednesday 23 August 2017 (6 days after A level results day)

S.1 Placed applicants from all domiciles by sex: 6 days after A level results day

Placed applicants: change relative to 2016 cycle totals

### S.3 Placed applicants from all domiciles by sex: 6 days after A level results day

Placed applicants: change relative to 2016 cycle totals

| Applicant Status | Sex   | 2013 | 2014 | 2015 | 2016 | 2017 |
|------------------|-------|------|------|------|------|------|
| Placed           | Men   | -6%  | -4%  | -2%  | 0%   | -2%  |
|                  | Women | -11% | -6%  | -2%  | 0%   | -1%  |
|                  | All   | -9%  | -5%  | -2%  | 0%   | -1%  |