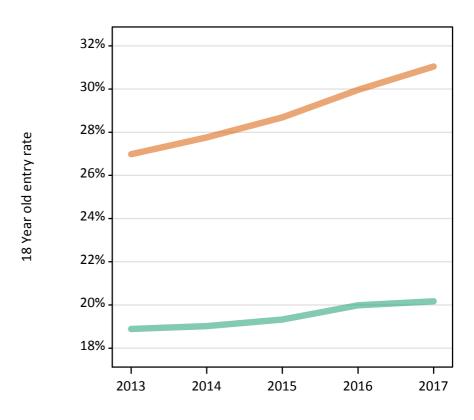

# S.13 Placed 18 year old applicants from the UK by sex: 6 days after A level results day

Placed 18 year old applicants: entry rate

# S.14 Placed 18 year old applicants from the UK by sex: 6 days after A level results day

Placed 18 year old applicants: entry rate

| Applicant Status | Sex   | 2013  | 2014  | 2015  | 2016  | 2017  |
|------------------|-------|-------|-------|-------|-------|-------|
| Placed           | Men   | 24.3% | 25.1% | 25.3% | 26.5% | 27.0% |
|                  | Women | 31.9% | 33.2% | 34.4% | 35.8% | 36.7% |
|                  | All   | 28.0% | 29.0% | 29.7% | 31.0% | 31.7% |