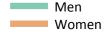

## S.5 Placed applicants from the UK by sex: 6 days after A level results day

Placed applicants: change relative to 2016 cycle totals

Difference between cycle and 2016 cycle

## S.7 Placed applicants from the UK by sex: 6 days after A level results day

Placed applicants: change relative to 2016 cycle totals

| Applicant Status | Sex   | 2013 | 2014 | 2015 | 2016 | 2017 |
|------------------|-------|------|------|------|------|------|
| Placed           | Men   | -5%  | -3%  | -1%  | 0%   | -2%  |
|                  | Women | -9%  | -6%  | -2%  | 0%   | -1%  |
|                  | All   | -7%  | -4%  | -2%  | 0%   | -2%  |