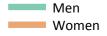

# S.13 Placed 18 year old applicants from the UK by sex: 6 days after A level results day

Placed 18 year old applicants: entry rate

# S.14 Placed 18 year old applicants from the UK by sex: 6 days after A level results day

Placed 18 year old applicants: entry rate

| Applicant Status | Sex   | 2013  | 2014  | 2015  | 2016  | 2017  |
|------------------|-------|-------|-------|-------|-------|-------|
| Placed           | Men   | 24.3% | 25.1% | 25.3% | 26.5% | 27.0% |
|                  | Women | 31.9% | 33.2% | 34.4% | 35.8% | 36.7% |
|                  | All   | 28.0% | 29.0% | 29.7% | 31.0% | 31.7% |