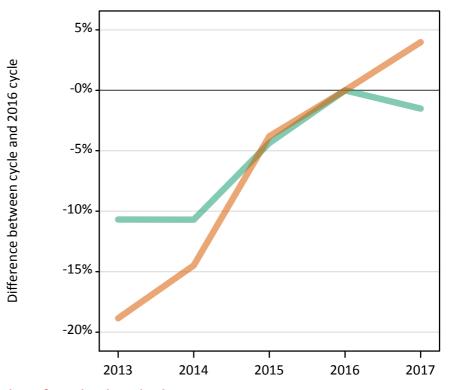

# **S.33 Placed 18 year old applicants from Northern Ireland by sex: 6 days after A level results day** Placed 18 year old applicants: change relative to 2016 cycle totals

| Applicant Status | Sex   | 2013 | 2014 | 2015 | 2016 | 2017 |
|------------------|-------|------|------|------|------|------|
| Placed           | Men   | 5%   | 1%   | -3%  | 0%   | -3%  |
|                  | Women | -1%  | -3%  | -2%  | 0%   | 0%   |
|                  | All   | 1%   | -1%  | -2%  | 0%   | -1%  |

# S.34 Placed 18 year old applicants from Northern Ireland by sex: 6 days after A level results day

| Applicant Status | Sex   | 2013 | 2014 | 2015 | 2016 | 2017 |
|------------------|-------|------|------|------|------|------|
| Placed           | Men   | 160  | 30   | -100 | 0    | -90  |
|                  | Women | -60  | -150 | -100 | 0    | 20   |
|                  | All   | 110  | -120 | -190 | 0    | -70  |