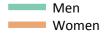

# S.13 Placed 18 year old applicants from the UK by sex: 6 days after A level results day

Placed 18 year old applicants: entry rate

# S.14 Placed 18 year old applicants from the UK by sex: 6 days after A level results day

Placed 18 year old applicants: entry rate

| Applicant Status | Sex   | 2013  | 2014  | 2015  | 2016  | 2017  |
|------------------|-------|-------|-------|-------|-------|-------|
| Placed           | Men   | 24.3% | 25.1% | 25.3% | 26.5% | 27.0% |
|                  | Women | 31.9% | 33.2% | 34.4% | 35.8% | 36.7% |
|                  | All   | 28.0% | 29.0% | 29.7% | 31.0% | 31.7% |