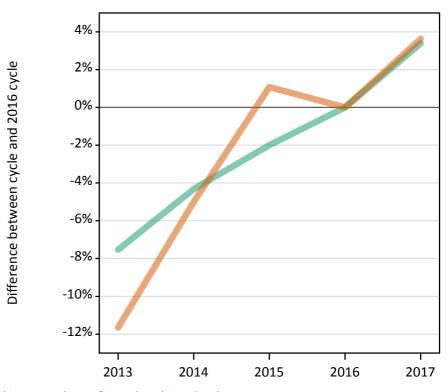

## S.5 Placed applicants from the UK by sex: 6 days after A level results day

Placed applicants: change relative to 2016 cycle totals

Difference between cycle and 2016 cycle

## S.7 Placed applicants from the UK by sex: 6 days after A level results day

Placed applicants: change relative to 2016 cycle totals

| Applicant Status | Sex   | 2013 | 2014 | 2015 | 2016 | 2017 |
|------------------|-------|------|------|------|------|------|
| Placed           | Men   | -5%  | -3%  | -1%  | 0%   | -2%  |
|                  | Women | -9%  | -6%  | -2%  | 0%   | -1%  |
|                  | All   | -7%  | -4%  | -2%  | 0%   | -2%  |