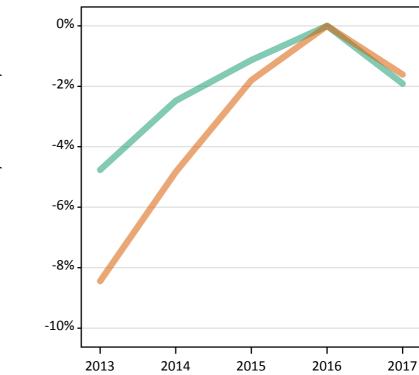

## S.5 Placed applicants from the UK by sex: 6 days after A level results day

Placed applicants: change relative to 2016 cycle totals

Difference between cycle and 2016 cycle

## S.7 Placed applicants from the UK by sex: 6 days after A level results day

Placed applicants: change relative to 2016 cycle totals

| Applicant Status | Sex   | 2013 | 2014 | 2015 | 2016 | 2017 |
|------------------|-------|------|------|------|------|------|
| Placed           | Men   | -5%  | -3%  | -1%  | 0%   | -2%  |
|                  | Women | -9%  | -6%  | -2%  | 0%   | -1%  |
|                  | All   | -7%  | -4%  | -2%  | 0%   | -2%  |