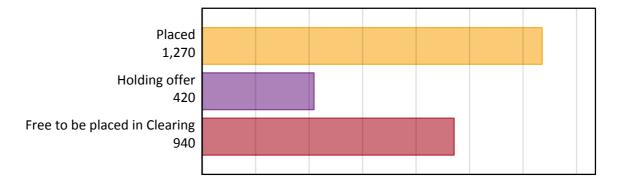

## AB.1 Placed applicants to nursing from Wales, 2017 cycle

| Applicant type     | Status                        | 2017  |
|--------------------|-------------------------------|-------|
| Main scheme        | Placed (Clearing)             | 10    |
|                    | Placed (Adjustment)           | 0     |
|                    | Placed (Firm)                 | 1,200 |
|                    | Placed (Insurance)            | 10    |
|                    | Placed (Other)                | 50    |
|                    | Holding offer                 | 420   |
|                    | Free to be placed in Clearing | 940   |
| Direct to Clearing | Placed (Direct to Clearing)   | 10    |
|                    | Other (Direct to Clearing)    | 20    |
| All applicants     | Placed                        | 1,270 |

## AB.2 Summary of nursing applicants who are placed, holding offers or free to be placed in Clearing (Wales)