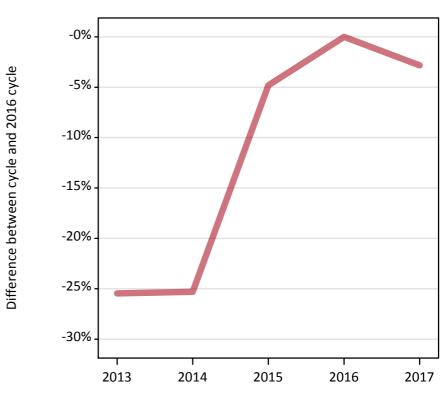

## **AB.3 Placed applicants to nursing from Wales: 1 day after A level results day** Placed applicants to nursing: difference between cycle and 2016 cycle

Placed

## AB.5 Placed applicants to nursing from Wales: 1 day after A level results day

Placed applicants to nursing: difference between cycle and 2016 cycle

| Applicant type | Status | 2013 | 2014 | 2015 | 2016 | 2017 |
|----------------|--------|------|------|------|------|------|
| All applicants | Placed | -25% | -25% | -5%  | 0%   | -3%  |