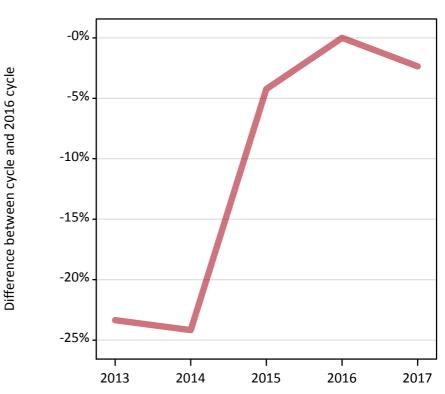

#### **AB.6 Placed main scheme applicants to nursing from Wales: 1 day after A level results day** Selected placed routes: difference between cycle and 2016 cycle

## AB.8 Placed main scheme applicants to nursing from Wales: 1 day after A level results day

Selected placed routes: difference between cycle and 2016 cycle

| Applicant type | Status             | 2013 | 2014 | 2015 | 2016 | 2017 |
|----------------|--------------------|------|------|------|------|------|
| Main scheme    | Placed (Clearing)  | -56% | -28% | -39% | 0%   | -44% |
|                | Placed (Firm)      | -23% | -24% | -4%  | 0%   | -2%  |
|                | Placed (Insurance) | -63% | -19% | 6%   | 0%   | -44% |