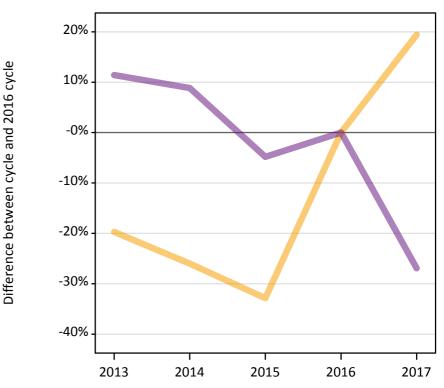

# **AB.12** Main scheme applicants to nursing not currently placed from Wales: 1 day after A level results day Applicants in unplaced states: difference between cycle and 2016 cycle

Holding offer

Free to be placed in Clearing

## **AB.13 Main scheme applicants to nursing not currently placed from Wales: 1 day after A level results day** Applicants in unplaced states: applicants at 1 day after A level results day

| Applicant type | Status                        | 2013  | 2014  | 2015  | 2016  | 2017 |
|----------------|-------------------------------|-------|-------|-------|-------|------|
| Main scheme    | Holding offer                 | 280   | 260   | 240   | 350   | 420  |
|                | Free to be placed in Clearing | 1,440 | 1,400 | 1,230 | 1,290 | 940  |

## AB.14 Main scheme applicants to nursing not currently placed from Wales: 1 day after A level results day Applicants in unplaced states: difference between cycle and 2016 cycle

| Applicant type | Status                        | 2013 | 2014 | 2015 | 2016 | 2017 |
|----------------|-------------------------------|------|------|------|------|------|
| Main scheme    | Holding offer                 | -20% | -26% | -33% | 0%   | 19%  |
|                | Free to be placed in Clearing | 11%  | 9%   | -5%  | 0%   | -27% |