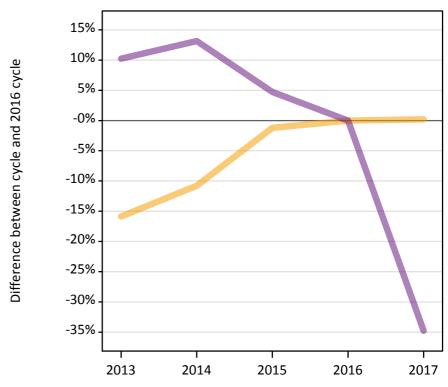

## **AB.12** Main scheme applicants to nursing not currently placed from all domiciles: 1 day after A level results day Applicants in unplaced states: difference between cycle and 2016 cycle

Holding offer
Free to be placed in Clearing

AB.13 Main scheme applicants to nursing not currently placed from all domiciles: 1 day after A level results day Applicants in unplaced states: applicants at 1 day after A level results day

| Applicant type | Status                        | 2013   | 2014   | 2015   | 2016   | 2017   |
|----------------|-------------------------------|--------|--------|--------|--------|--------|
| Main scheme    | Holding offer                 | 5,420  | 5,750  | 6,370  | 6,450  | 6,460  |
|                | Free to be placed in Clearing | 32,160 | 33,000 | 30,550 | 29,170 | 19,030 |

## **AB.14 Main scheme applicants to nursing not currently placed from all domiciles: 1 day after A level results day** Applicants in unplaced states: difference between cycle and 2016 cycle

| Applicant type | Status                        | 2013 | 2014 | 2015 | 2016 | 2017 |
|----------------|-------------------------------|------|------|------|------|------|
| Main scheme    | Holding offer                 | -16% | -11% | -1%  | 0%   | 0%   |
|                | Free to be placed in Clearing | 10%  | 13%  | 5%   | 0%   | -35% |