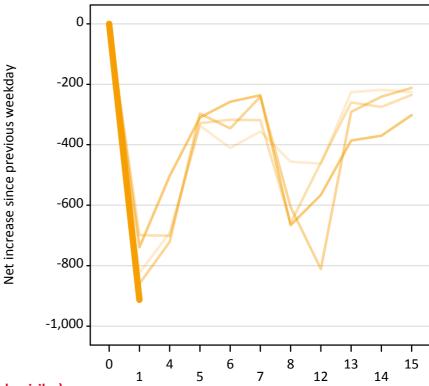

### AB.22 Holding Offer: Daily net change (from all domiciles)

Net increase since previous weekday (2017 cycle up to 1 day after A level results day)

AB.23 Holding Offer: Daily net change (from all domiciles)

| Applicant status, days since A level results day |    | 2013 | 2014 | 2015 | 2016 | 2017 |
|--------------------------------------------------|----|------|------|------|------|------|
| Holding Offer                                    | 0  | 0    | 0    | 0    | 0    | 0    |
|                                                  | 1  | -820 | -700 | -860 | -740 | -910 |
|                                                  | 4  | -690 | -700 | -720 | -500 |      |
|                                                  | 5  | -340 | -330 | -300 | -310 |      |
|                                                  | 6  | -410 | -320 | -350 | -260 |      |
|                                                  | 7  | -360 | -320 | -240 | -240 |      |
|                                                  | 8  | -460 | -660 | -610 | -670 |      |
|                                                  | 12 | -460 | -460 | -810 | -570 |      |
|                                                  | 13 | -230 | -260 | -290 | -390 |      |
|                                                  | 14 | -220 | -280 | -240 | -370 |      |
|                                                  | 15 | -230 | -240 | -210 | -300 |      |