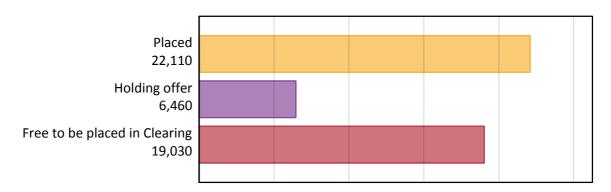

### AB.2 Summary of nursing applicants who are placed, holding offers or free to be placed in Clearing (all domiciles)

### AB.1 Placed applicants to nursing from all domiciles, 2017 cycle

| Applicant type     | Status                        | 2017   |
|--------------------|-------------------------------|--------|
| Main scheme        | Placed (Clearing)             | 310    |
|                    | Placed (Adjustment)           | 0      |
|                    | Placed (Firm)                 | 20,390 |
|                    | Placed (Insurance)            | 410    |
|                    | Placed (Other)                | 910    |
|                    | Holding offer                 | 6,460  |
|                    | Free to be placed in Clearing | 19,030 |
| Direct to Clearing | Placed (Direct to Clearing)   | 80     |
|                    | Other (Direct to Clearing)    | 280    |
| All applicants     | Placed                        | 22,110 |