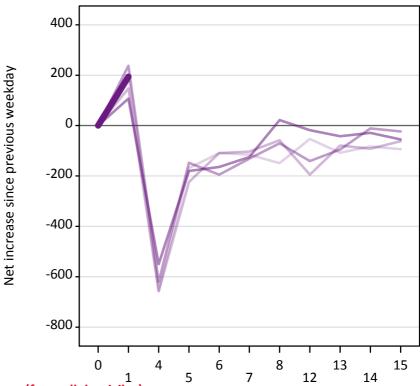

### AB.24 Free to be placed in Clearing: Daily net change (from all domiciles)

Net increase since previous weekday (2017 cycle up to 1 day after A level results day)

AB.25 Free to be placed in Clearing: Daily net change (from all domiciles)

| Applicant status, days since A level results day |    | 2013 | 2014 | 2015 | 2016 | 2017 |
|--------------------------------------------------|----|------|------|------|------|------|
| Free to be placed in Clearing                    | 0  | 0    | 0    | 0    | 0    | 0    |
|                                                  | 1  | 200  | 150  | 240  | 110  | 190  |
|                                                  | 4  | -650 | -660 | -620 | -550 |      |
|                                                  | 5  | -170 | -220 | -150 | -180 |      |
|                                                  | 6  | -110 | -110 | -200 | -160 |      |
|                                                  | 7  | -120 | -100 | -130 | -130 |      |
|                                                  | 8  | -150 | -60  | -70  | 20   |      |
|                                                  | 12 | -50  | -200 | -140 | -20  |      |
|                                                  | 13 | -110 | -80  | -100 | -40  |      |
|                                                  | 14 | -80  | -90  | -10  | -30  |      |
|                                                  | 15 | -90  | -60  | -20  | -60  |      |