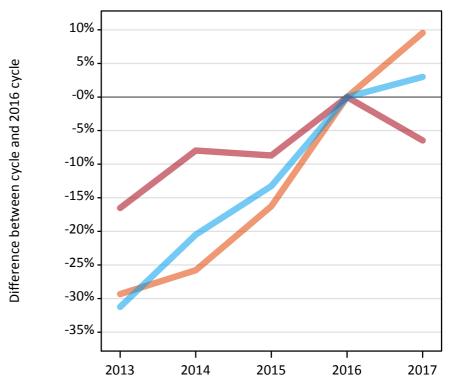

### AB.6 Placed main scheme applicants to nursing from all domiciles: 1 day after A level results day

Selected placed routes: difference between cycle and 2016 cycle

AB.7 Placed main scheme applicants to nursing from all domiciles: 1 day after A level results day All Main scheme placed routes (excluding Adjustment): applicants at 1 day after A level results day

## AB.8 Placed main scheme applicants to nursing from all domiciles: 1 day after A level results day Selected placed routes: difference between cycle and 2016 cycle

| Applicant type | Status             | 2013 | 2014 | 2015 | 2016 | 2017 |
|----------------|--------------------|------|------|------|------|------|
| Main scheme    | Placed (Clearing)  | -29% | -26% | -16% | 0%   | 10%  |
|                | Placed (Firm)      | -17% | -8%  | -9%  | 0%   | -6%  |
|                | Placed (Insurance) | -31% | -21% | -13% | 0%   | 3%   |