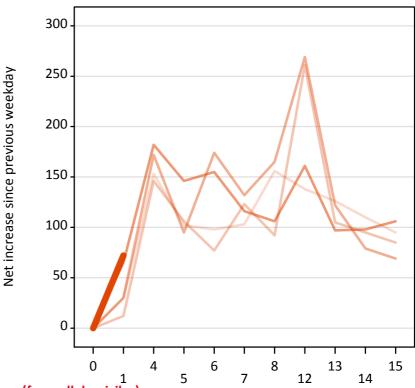

### AB.20 Placed through Clearing only: Daily net change (from all domiciles)

Net increase since previous weekday (2017 cycle up to 1 day after A level results day)

AB.21 Placed through Clearing only: Daily net change (from all domiciles)

| Applicant status, days since A level results day |    | 2013 | 2014 | 2015 | 2016 | 2017 |
|--------------------------------------------------|----|------|------|------|------|------|
| Placed through Clearing only                     | 0  | 0    | 0    | 0    | 0    | 0    |
|                                                  | 1  | 30   | 10   | 30   | 70   | 70   |
|                                                  | 4  | 150  | 150  | 170  | 180  |      |
|                                                  | 5  | 100  | 110  | 100  | 150  |      |
|                                                  | 6  | 100  | 80   | 170  | 160  |      |
|                                                  | 7  | 100  | 120  | 130  | 120  |      |
|                                                  | 8  | 160  | 90   | 170  | 110  |      |
|                                                  | 12 | 140  | 260  | 270  | 160  |      |
|                                                  | 13 | 130  | 110  | 120  | 100  |      |
|                                                  | 14 | 110  | 100  | 80   | 100  |      |
|                                                  | 15 | 100  | 90   | 70   | 110  |      |