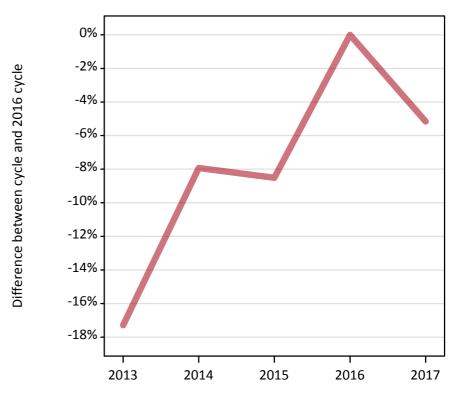

#### AB.3 Placed applicants to nursing from all domiciles: 1 day after A level results day

Placed applicants to nursing: difference between cycle and 2016 cycle

Placed

AB.4 Placed applicants to nursing from all domiciles: 1 day after A level results day

#### AB.5 Placed applicants to nursing from all domiciles: 1 day after A level results day

Placed applicants to nursing: difference between cycle and 2016 cycle

| Applicant type | Status | 2013 | 2014 | 2015 | 2016 | 2017 |
|----------------|--------|------|------|------|------|------|
| All applicants | Placed | -17% | -8%  | -9%  | 0%   | -5%  |