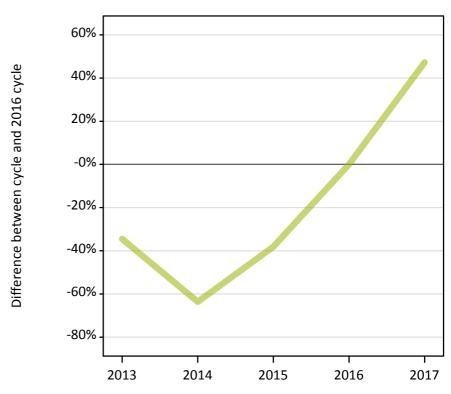

#### AB.15 Direct to Clearing applicants from all domiciles: 1 day after A level results day

Placed (Direct to Clearing): difference between cycle and 2016 cycle

Placed (Direct to Clearing)

**AB.16 Direct to Clearing applicants from all domiciles: 1 day after A level results day** Direct to Clearing 1 day after A level results day

| Applicant type     | Status                      | 2013 | 2014 | 2015 | 2016 | 2017 |
|--------------------|-----------------------------|------|------|------|------|------|
| Direct to Clearing | Placed (Direct to Clearing) | 40   | 20   | 30   | 60   | 80   |
|                    | Other (Direct to Clearing)  | 130  | 100  | 170  | 190  | 280  |

### AB.17 Direct to Clearing applicants from all domiciles: 1 day after A level results day

Placed (Direct to Clearing): difference between cycle and 2016 cycle

| Applicant type     | Status                      | 2013 | 2014 | 2015 | 2016 | 2017 |
|--------------------|-----------------------------|------|------|------|------|------|
| Direct to Clearing | Placed (Direct to Clearing) | -35% | -64% | -38% | 0%   | 47%  |