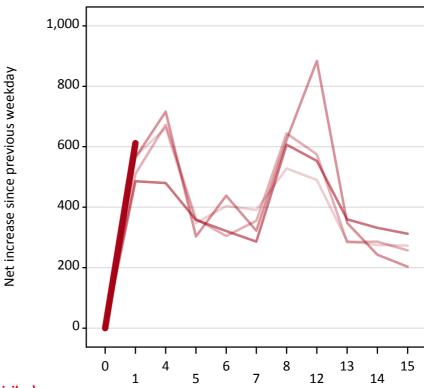

### AB.18 All Placed: Daily net change (from all domiciles)

Net increase since previous weekday (2017 cycle up to 1 day after A level results day)

AB.19 All Placed: Daily net change (from all domiciles)

| Applicant status, days since A leve | el results day | 2013 | 2014 | 2015 | 2016 | 2017 |
|-------------------------------------|----------------|------|------|------|------|------|
| All Placed                          | 0              | 0    | 0    | 0    | 0    | 0    |
|                                     | 1              | 570  | 510  | 560  | 490  | 610  |
|                                     | 4              | 660  | 670  | 720  | 480  |      |
|                                     | 5              | 350  | 360  | 300  | 360  |      |
|                                     | 6              | 400  | 310  | 440  | 320  |      |
|                                     | 7              | 390  | 360  | 320  | 290  |      |
|                                     | 8              | 530  | 640  | 620  | 610  |      |
|                                     | 12             | 490  | 580  | 880  | 550  |      |
|                                     | 13             | 290  | 280  | 350  | 360  |      |
|                                     | 14             | 280  | 290  | 240  | 330  |      |
|                                     | 15             | 270  | 260  | 200  | 310  |      |