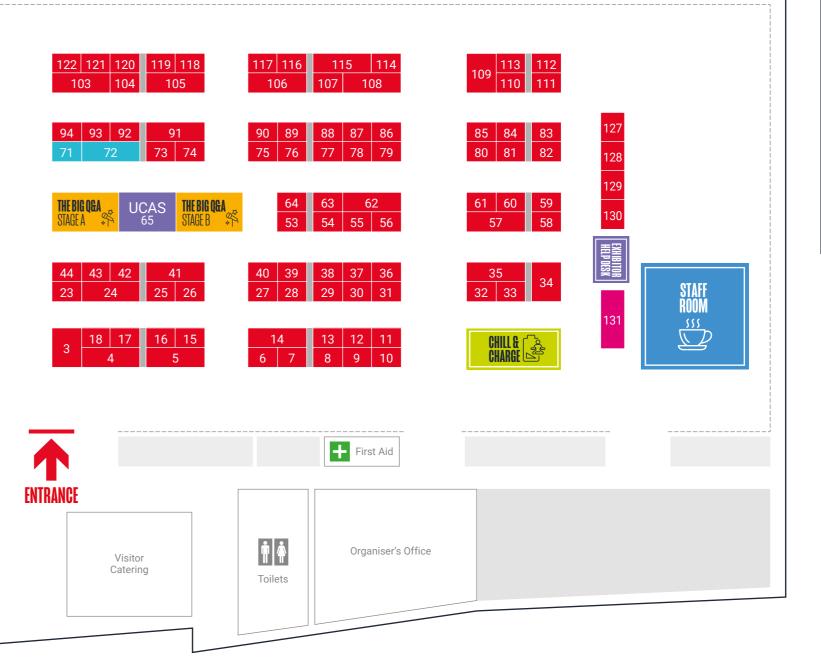

# CHILL & Charge

**Need to take a break?** Sit down and relax at Chill & Charge. Eat your lunch. Catch up with your friends. Charge your phone. Put on some headphones and listen to soothing music.