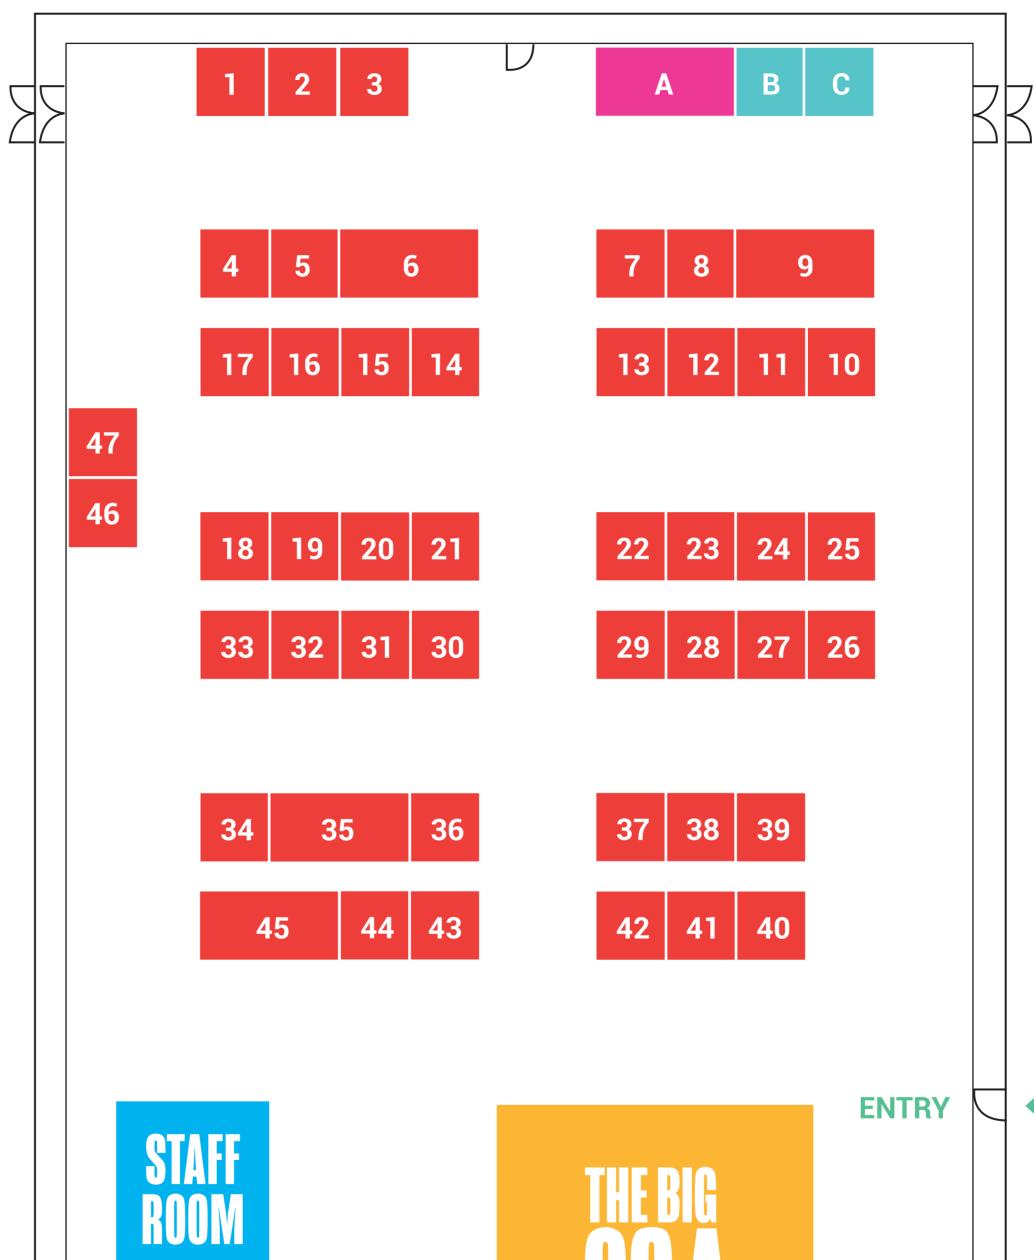

### THE RIC OSA - LINE IID

| IHF RIG (ARA - FIN | IE UP                                                          |
|--------------------|----------------------------------------------------------------|
| 10:40 - 10:55      | What is an Apprenticeship and is it Right for Me?              |
| 11:00 - 11:15      | How to Stand Out: UCAS Application and Personal Statement Tips |
| 11:20 - 11:35      | The advantages of using your Welsh at University               |
| 11:40 - 11:50      | What Wellbeing Support is Available at University?             |
| 12:10 - 12:25      | Your options explained: Buzz Quiz                              |
| 12:30 - 12:45      | An Introduction to Student Finance                             |
| 12:50 - 13:05      | What is an Apprenticeship and is it Right for Me?              |
| 13:10 - 13:25      | How to Stand Out: UCAS Application and Personal Statement Tips |
| 13:30 - 13:45      | The advantages of using your Welsh at University               |
|                    |                                                                |