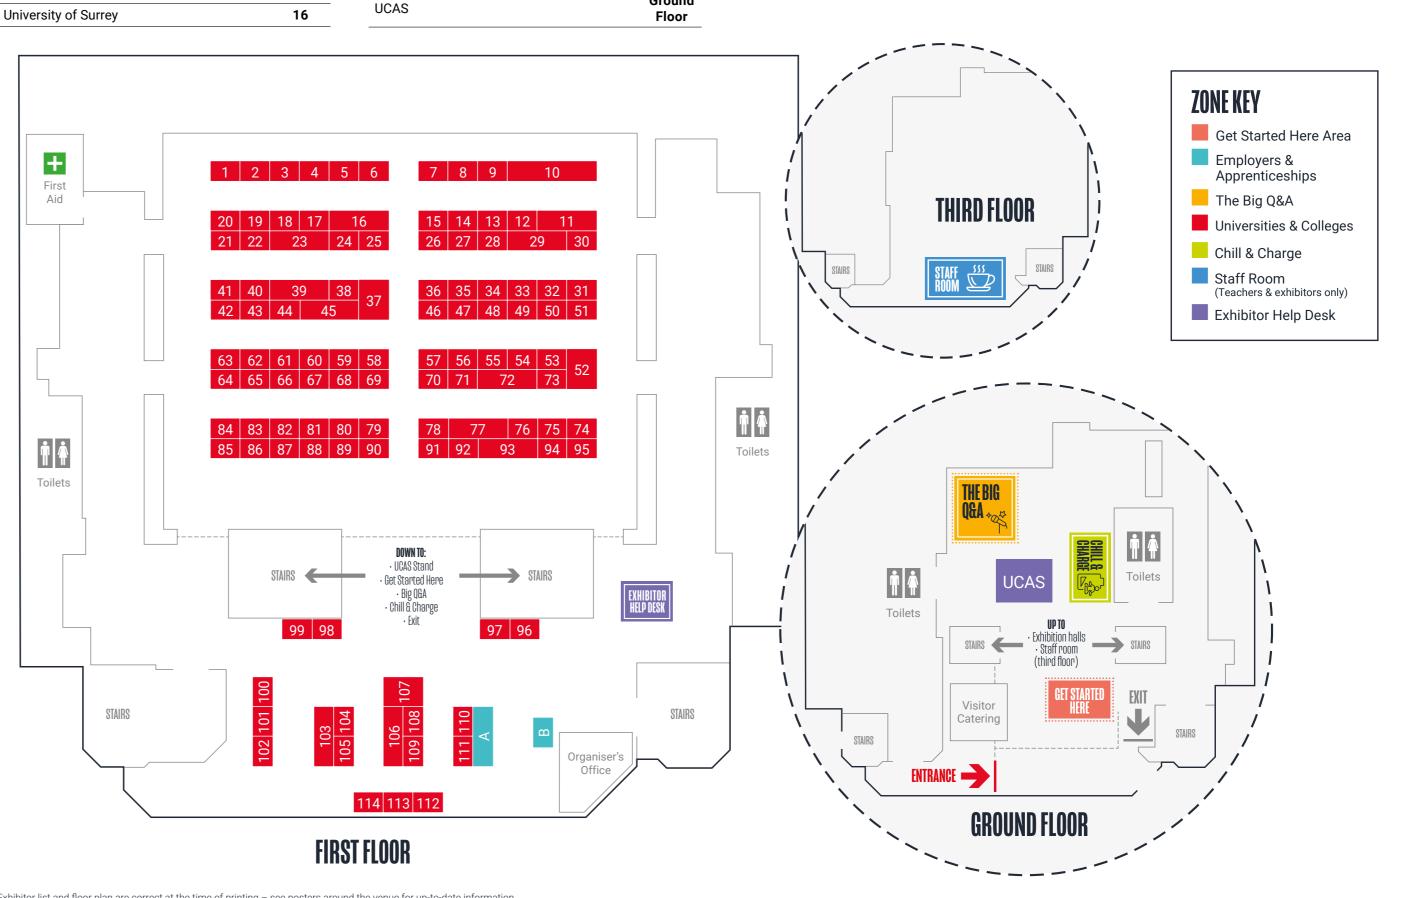

#### **UNIVERSITIES & COLLEGES**

| University of Aberdeen              | 60  |
|-------------------------------------|-----|
| Aberystwyth University              | 6   |
| Anglia Ruskin University (ARU)      | 105 |
| Arts University Bournemouth         | 3   |
| Aston University Birmingham         | 67  |
| Bangor University                   | 102 |
| University of Bath                  | 43  |
| Bath Spa University                 | 89  |
| University of Bedfordshire          | 5   |
| Birkbeck University of London       | 94  |
| The University of Birmingham        | 90  |
| Bishop Grosseteste University       | 71  |
| BIMM University                     | 4   |
| Bournemouth University              | 7   |
| University of Brighton              | 10  |
| Brunel University of London         | 18  |
| University of Cambridge             | 79  |
| Canterbury Christ Church University | 77  |
| Cardiff University                  | 66  |

#### **START YOUR FUTURE IN** THE CREATIVE INDUSTRIES

MUSIC | PERFORMING ARTS | FILM | GAMES

Come speak to us at our stand today to find out more!

| Cardiff Metropolitan University        | 26  |
|----------------------------------------|-----|
| City St George's, University of London | 11  |
| Royal Central School of Speech & Drama | 32  |
| McTimoney College of Chiropractic      | 62  |
| University of Chester                  | 91  |
| University of Chichester               | 37  |
| Coventry University                    | 78  |
| University for the Creative Arts       | 72  |
| De MontFort University                 | 98  |
| University of Dundee                   | 104 |
| Durham University                      | 88  |
| University of East Anglia              | 107 |
| University of East London              |     |

Edge Hill University

The University of Edinburgh

| University of East London | Year of Health ₩. |
|---------------------------|-------------------|
|---------------------------|-------------------|

83

96

50

| University of Essex                                    | 41  |
|--------------------------------------------------------|-----|
| University of Exeter                                   | 73  |
| Falmouth University                                    | 23  |
| University of Glasgow                                  | 64  |
| Glasgow School of Art                                  | 8   |
| Goldsmiths University of London                        | 85  |
| University of Greenwich                                | 57  |
| Health Sciences University                             | 49  |
| Heriot-Watt University                                 | 68  |
| University of Hertfordshire                            | 13  |
| Imperial College London                                | 99  |
| Keele University                                       | 84  |
| University of Kent                                     | 109 |
| King's College London                                  | 76  |
| Kingston University                                    | 75  |
| Lancaster University                                   | 51  |
| The University of Law                                  | 80  |
| Leeds Trinity University                               | 111 |
| Leeds Beckett University                               | 86  |
| University of Leicester                                | 47  |
| University of Lincoln                                  | 34  |
| University of Liverpool                                | 110 |
| Liverpool Hope University                              | 19  |
| Liverpool John Moores University                       | 114 |
| London Metropolitan University                         | 42  |
| London School of Economics and Political Science (LSE) | 55  |
| London South Bank University                           | 24  |
| Loughborough University                                | 2   |
| University of Manchester                               | 1   |
| Manchester Metropolitan University                     | 65  |
| Middlesex University London                            | 63  |
| Newcastle University                                   | 40  |
| University of Northampton                              | 39  |
| Norwich University of the Arts                         | 97  |
| Northeastern University London                         | 95  |
| Northumbria University                                 | 54  |
| University of Nottingham                               | 112 |
| Nottingham Trent University                            | 100 |
| University of Oxford                                   | 12  |
| Oxford Brookes University                              | 92  |
|                                                        |     |

| Escape Studios - School of Animation,<br>Games and Visual Effects | 53  |
|-------------------------------------------------------------------|-----|
| Plumpton College                                                  | 15  |
| University of Plymouth                                            | 56  |
| Arts University Plymouth                                          | 22  |
| University of Portsmouth                                          | 106 |
| Queens University Belfast                                         | 82  |
| Ravensbourne University London                                    | 46  |
| University of Reading                                             | 25  |
| Roehampton University                                             | 21  |
| Royal Academy of Dance                                            | 44  |
| Royal Holloway, University of London                              | 48  |
| Royal Veterinary College                                          | 35  |
| University of Salford                                             | 36  |
| SOAS University of London                                         | 87  |
| University of Sheffield                                           | 113 |
| University Of Southampton                                         | 93  |
| Southampton Solent University                                     | 74  |
| University Centre Sparsholt                                       | 14  |
| St Marys University London                                        | 59  |
| University of Stirling                                            | 108 |
| University of Suffolk                                             | 81  |
| East Sussex College                                               | 70  |

| University of Sussex                             | 45  |
|--------------------------------------------------|-----|
| Swansea University                               | 20  |
| Teesside University                              | 9   |
| Trinity Laban                                    | 33  |
| University of Wales Trinity Saint David          | 30  |
| University Campus of Football<br>Business (UCFB) | 103 |
| University of the Arts London (UAL)              | 58  |
| University of the West of England (UWE)          | 27  |
| University of South Wales                        | 69  |
| University of West London                        | 28  |
| University of Warwick                            | 31  |
| University of Winchester                         | 52  |
| University of York                               | 17  |
| Chichester College Group                         | 29  |
| SP Jain London School of Management              | 38  |
| University of Staffordshire                      | 61  |
| Wrexham University                               | 101 |

#### **EMPLOYERS & APPRENTICESHIPS**

| Specsavers      | Α |
|-----------------|---|
| Royal Air Force | В |

#### **INFORMATION & ADVICE**

Ground Floor

#### CHILL & **CHARGE**

### GET STARTED HERE

Head straight to the Get Started Here zone to find out who's here, what's on offer, and for some advice on the all-important questions to ask. 2